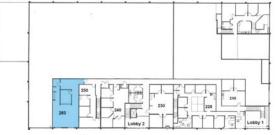

# 1220 Diamond Way | Concord, CA

# Floor Plan

## Suite 260 | ±1,453 SF

- Conference room
- Open office area
- 1 private office
- Kitchen/break area
- · Copy/storage area

## **Building Amenities**

- Common area with ADA restrooms
- Elevators
- Access controlled
- · Comcast, AT&T Fiber, Wave Fiber



### Key Plan | Second Floor





#### **Contact Brokers**

#### **Brian Clack**

Vice President CA License No. 01416362 brian.clack@colliers.com Direct: +1 925 279 4654 Mobile: +1 415 407 7998

#### **Eric Erickson**, CCIM SIOR

Senior Vice President CA License No. 01177336 eric.erickson@colliers.com +1 925 279 5580

Accelerating success.

## 1220 Diamond Way | Concord, CA

# Hypothetical Furniture

## Suite 260 | ±1,453 SF

- Conference room
- Open office area
- 1 private office
- Kitchen/break area
- Copy/storage area

## **Building Amenities**

- Common area with ADA restrooms
- Elevators
- Access controlled
- · Comcast, AT&T Fiber, Wave Fiber









#### Contact Brokers

#### **Brian Clack**

Vice President CA License No. 01416362 brian.clack@colliers.com Direct: +1 925 279 4654 Mobile: +1 415 407 7998

#### **E