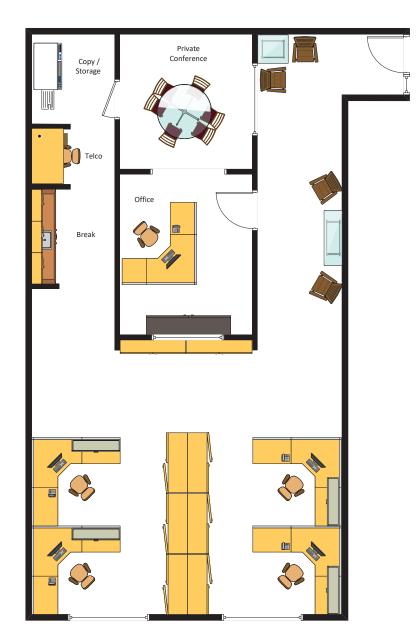

# Hypothetical Furniture

## Suite 260 | ±1,453 SF

- Conference room
- Open office area
- 1 private office
- Kitchen/break area
- Copy/storage area