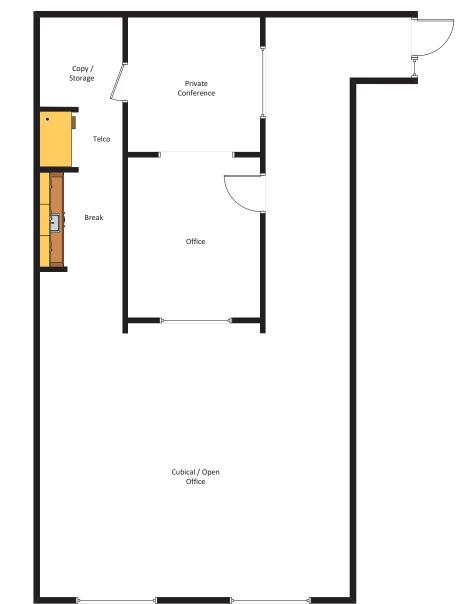

# Floor Plan

## Suite 260 | ±1,453 SF

- Conference room
- Open office area
- 1 private office
- Kitchen/break area
- · Copy/storage area