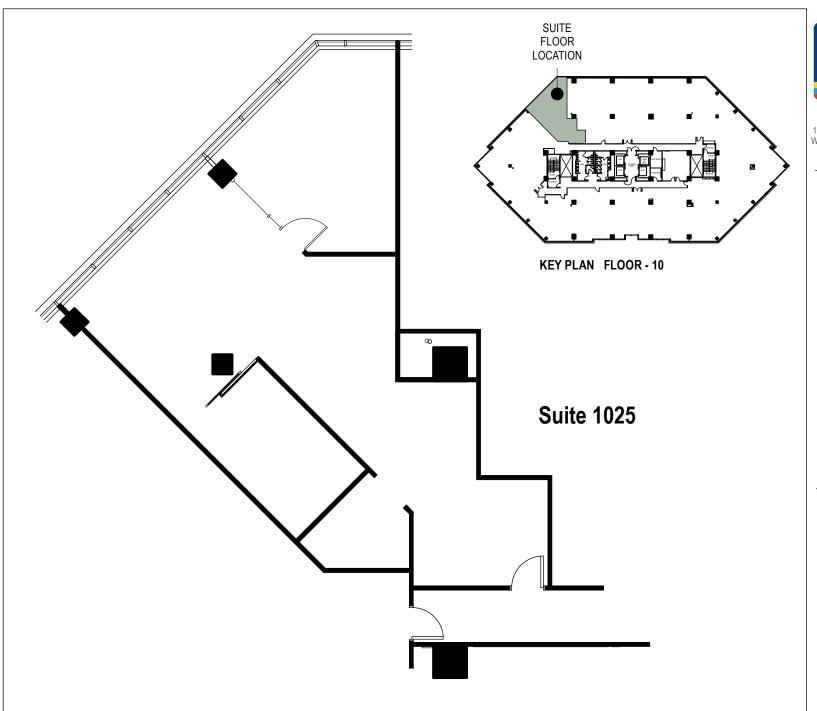

## METROPLEX CENTRE

1401 Willow Pass Road Concord, CA

Tenth Floor

Owned and Managed by

Sierra Pacific Properties, Inc.

Approximate Area Calculations Subject To Verification:

1,299 rsf

## As-built Plan To Be Verified

This information displayed while not guaranteed has been secured by sources we believe to be reliable. This information is subject to errors & omissions. Any tenant should conduct their own investigation.

Plan Revision - 10-3-23