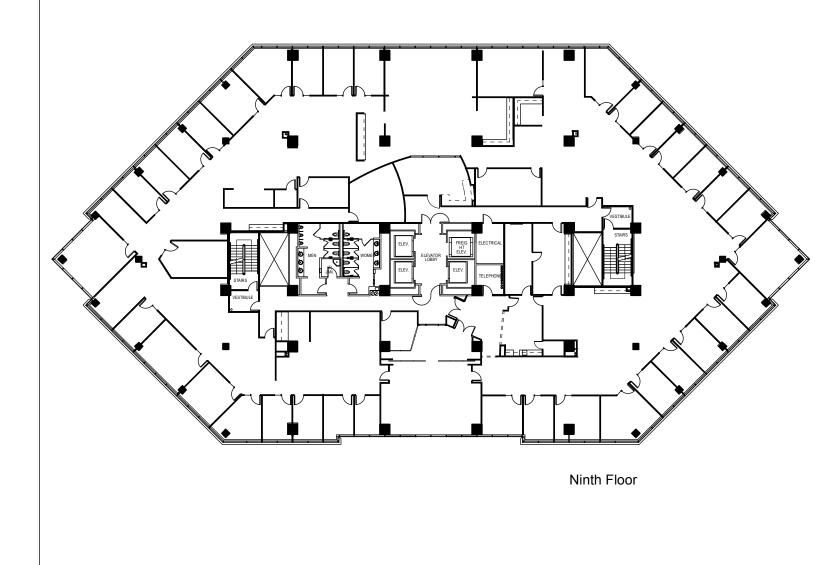

## METROPLEX CENTRE

1401 Willow Pass Road Concord, CA

Ninth Floor

Owned and Managed by

## Sierra Pacific Properties, Inc.

Approximate Area Calculations Subject To Verification:

24,264 rsf

As-built Plan To Be Verified

This information displayed while not guaranteed has been secured by sources we believe to be reliable. This information is subject to errors & omissions. Any tenant should conduct their own investigation.