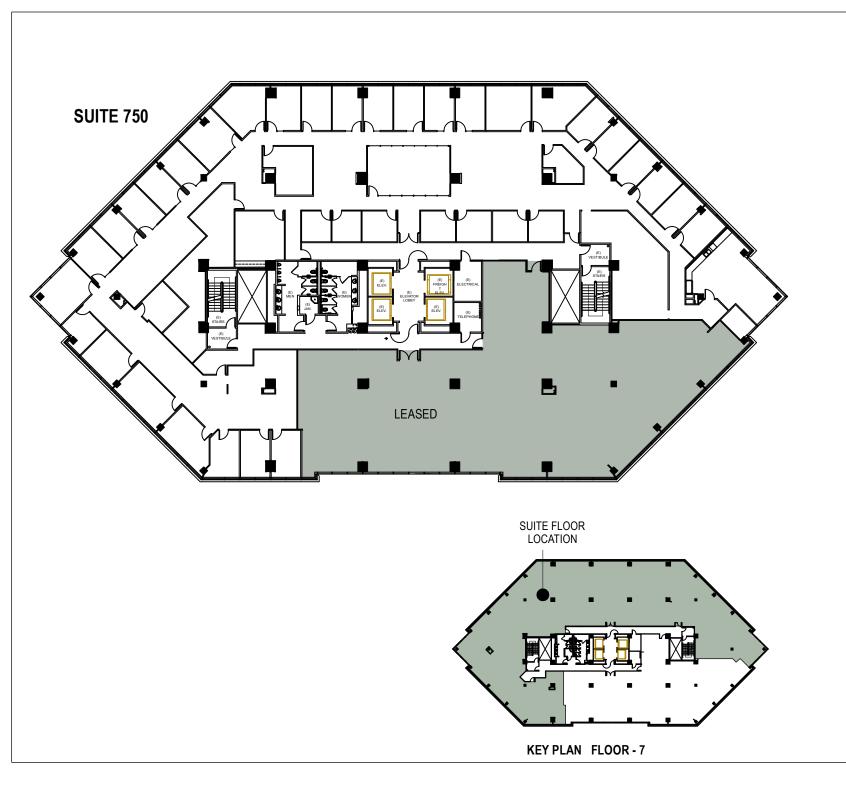

## METROPLEX CENTRE

1401 Willow Pass Road Concord, CA

Seventh Floor

Owned and Managed by

Sierra Pacific Properties, Inc.

Approximate Area Calculations Subject To Verification:

16,837 rsf

## As-built Plan To Be Verified

This information displayed while not guaranteed has been secured by sources we believe to be reliable. This information is subject to errors & omissions. Any tenant should conduct their own investigation.

Plan Revision - 12-7-23