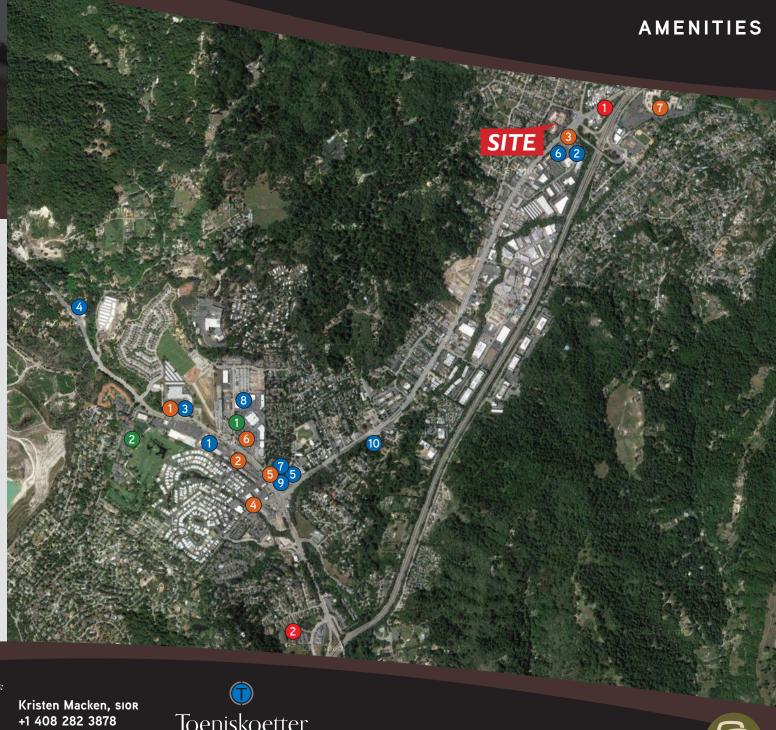

#### Lodging

- 1. Best Western
- Hilton

#### Restaurants

- Round Table Pizza
- Jia Tellas
- Chubby's Diner
- **Heavenly Cafe**
- Mama Mexican Restaurant
- Yamamori Sushi Boat & Grill
- Sandabs
- Bruno's BBQ
- **Auntie Mame's**
- 10. Malone's Grande Grille

#### **Entertainment**

- CineLux Scotts Valley Cinema
- Valley Garden Golf Course

#### **Shopping Centers**

- Scotts Valley Square Shopping Center
- Scotts Village Shopping Center
- Victor Square Shopping Center
- West Pines
- Camp Evers Shopping Center
- The Real Kings Village Shopping Center
- Santas Village Shopping Center