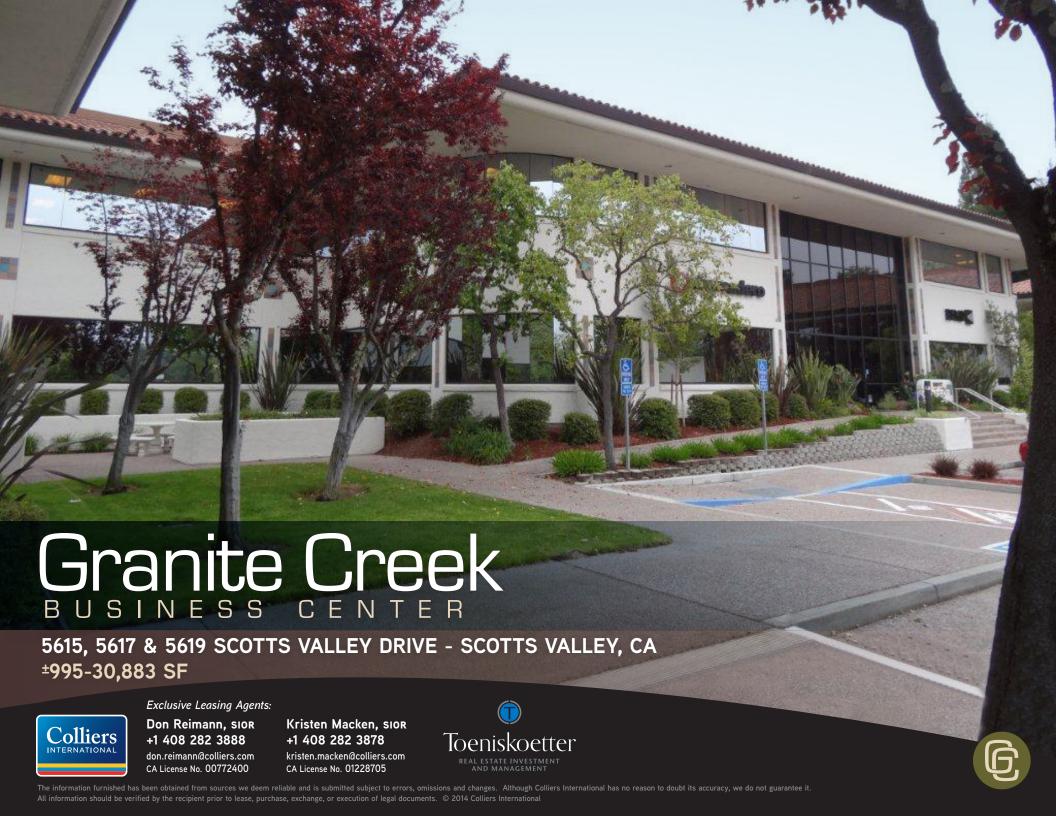

5615, 5617 & 5619 SCOTTS VALLEY DRIVE

- High Profile Business Park
- Two Story Office Buildings with Extensive Glassline
- ±4/1000 Parking Ratio
- Expansion Potential within Project
- Easy Access to Highway 17
- Walking Distance to Retail Amenities
- Close to Hotels & Conference Centers

CA License No. 01228705

5615, 5617 & 5619 SCOTTS VALLEY DRIVE