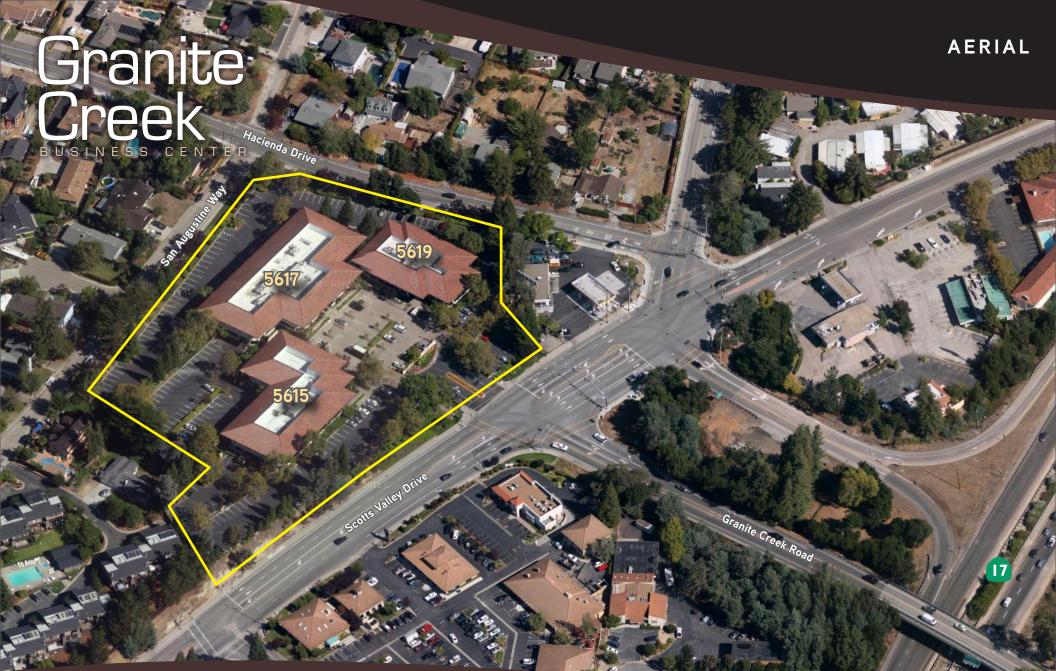

5615, 5617 & 5619 SCOTTS VALLEY DRIVE

- High Profile Business Park
- Two Story Office Buildings with Extensive Glassline
- ±4/1000 Parking Ratio
- Expansion Potential within Project
- Easy Access to Highway 17
- Walking Distance to Retail Amenities
- Close to Hotels & Conference Centers

Scotts Valley Dr.

HIGHLIGHTS & MAP

To Silicon Valley (30 Minutes)

Granite Greek Rd.

To Santa Cruz (10 Minutes)

**Exclusive Leasing Agents:** 

Don Reimann, sior +1 408 282 3888

Colliers

CA License No. 01228705

5615, 5617 & 5619 SCOTTS VALLEY DRIVE