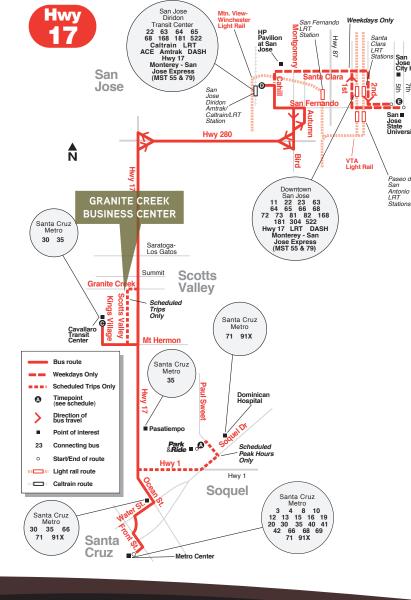

Scotts Valley Dr.

HIGHLIGHTS & MAP

To Silicon Valley (30 Minutes)

Granite Greek Rd.

To Santa Cruz (10 Minutes)

**Exclusive Leasing Agents:** 

Don Reimann, sior +1 408 282 3888

Colliers

#### Legend

Route Terminus
(final destination of specific route)

■ Light Rail: Mountain View – Winchester
■ Light Rail: Alum Rock – Santa Teresa

Light Rail: Ohlone/Chynoweth – Almaden

———— Free *Krn. sic airport flyer* 

Free Shuttles to Light Rail Stations

Free Shuttles to Light half stations
 Free Downtown Area Shuttle (DASH)

Caltrain

Altamont Commuter
Express (ACE)/Capitol Corridor

AC Transit Bus Routes

SamTrans Bus Routes

— Dumbarton Express Bus Routes

Express Bus Route

Highway 17 Express Bus Route

Monterey to San Jose

#### **Stops Observed:**

- (Southbound only)
  - \*\* San Fernando at 5th
  - \*\* Santa Clara LRT Station
  - \*\* Santa Clara at San Pedro Square
  - \*\* Santa Clara at Almaden Blvd.
  - \*\* Santa Clara at Delmas
- San Jose Diridon Station Bird Ave. at Park Ave. Bird Ave. at San Carlos
  - \*Scotts Valley Dr. at Victor Square
  - \*Scotts Valley Dr. at Disc Dr.
- Cavallaro Transit Center Mt. Hermon at King's Village Rd. Pasatiempo/Hwy. 17 Ocean St. at Water St.
- Metro Center (Lane 2)
- \*Soquel Drive/Paul Sweet Road at Hwy 1 Park & Ride
  - \*Scheduled trips only
  - \*\* Weekdays only

#### **DRIVE TIMES**

HIGHWAY

**EXPRESS** 

Santa Cruz: 11 Minutes

Los Gatos: 22 Minutes

Campbell: 25 Minutes

San Jose International Airport: 32 Minutes

**Exclusive Leasing Agents:** 