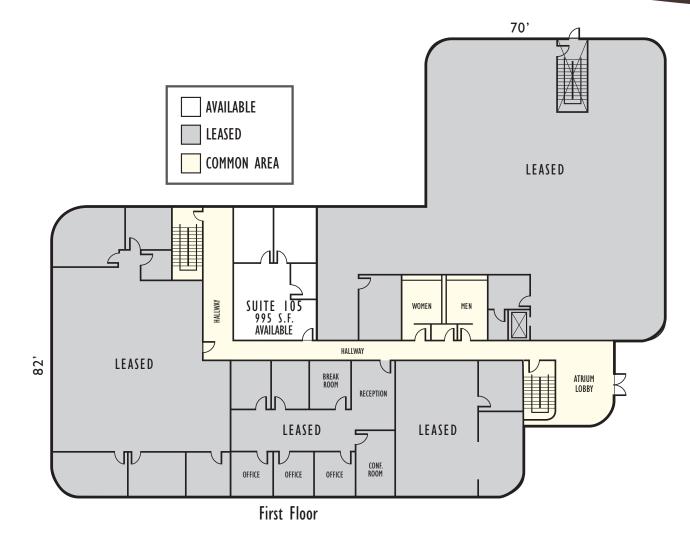

5615, 5617 & 5619 SCOTTS VALLEY DRIVE

- High Profile Business Park
- Two Story Office Buildings with Extensive Glassline
- ±4/1000 Parking Ratio
- Expansion Potential within Project
- Easy Access to Highway 17
- Walking Distance to Retail Amenities
- Close to Hotels & Conference Centers



Scotts Valley Dr.

HIGHLIGHTS & MAP

To Silicon Valley (30 Minutes)

Granite Greek Rd.

To Santa Cruz (10 Minutes)



**Exclusive Leasing Agents:** 

Don Reimann, sior +1 408 282 3888

Colliers

don.reimann@colliers.com CA License No. 00772400 Kristen Macken, sıor +1 408 282 3878

kristen.macken@colliers.com CA License No. 01228705



Mt. Hermon Ry.



#### **5615 SCOTTS VALLEY DRIVE**





Exclusive Leasing Agents:

Don Reimann, sior +1 408 282 3888 don.reimann@colliers.com

CA License No. 00772400

Kristen Macken, SIOR +1 408 282 3878 kristen.macken@colliers.com

CA License No. 01228705





5615, 5617 & 5619 SCOTTS VALLEY DRIVE



#### **5615 SCOTTS VALLEY DRIVE**





**Exclusive Leasing Agents:** 

Don Reimann, sior +1 408 282 3888 don.reimann@colliers.com

CA License No. 00772400

Kristen Macken, SIOR +1 408 282 3878





#### **5617 SCOTTS VALLEY DRIVE**







Exclusive Leasing Agents:

Don Reimann, stor +1 408 282 3888 don.reimann@colliers.com

Kristen Macken, sıor +1 408 282 3878





#### **5619 SCOTTS VALLEY DRIVE**





**Exclusive Leasing Agents:** 

Don Reimann, sior +1 408 282 3888 don.reimann@colliers.com

CA License No. 00772400

Kristen Macken, SIOR +1