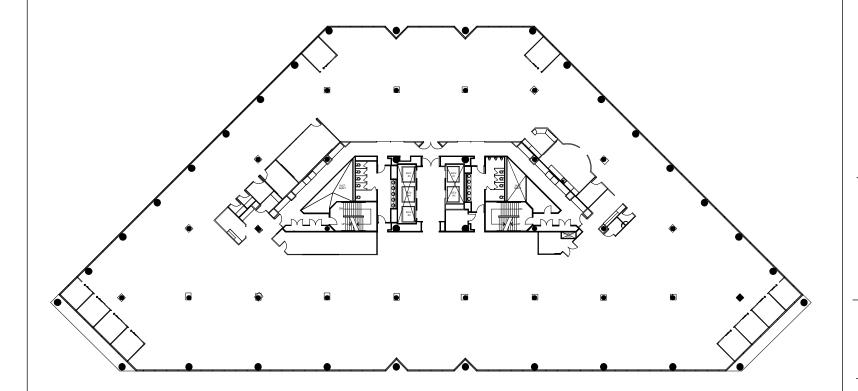

## Concord Gateway I

1850 Gateway Blvd. Concord, CA 94520

Sixth Floor

Owned and Managed by

Sierra Pacific Properties, Inc.

Approximate Area Calculations Subject To Verification:

33.269 rsf

As-built Plan To Be Verified