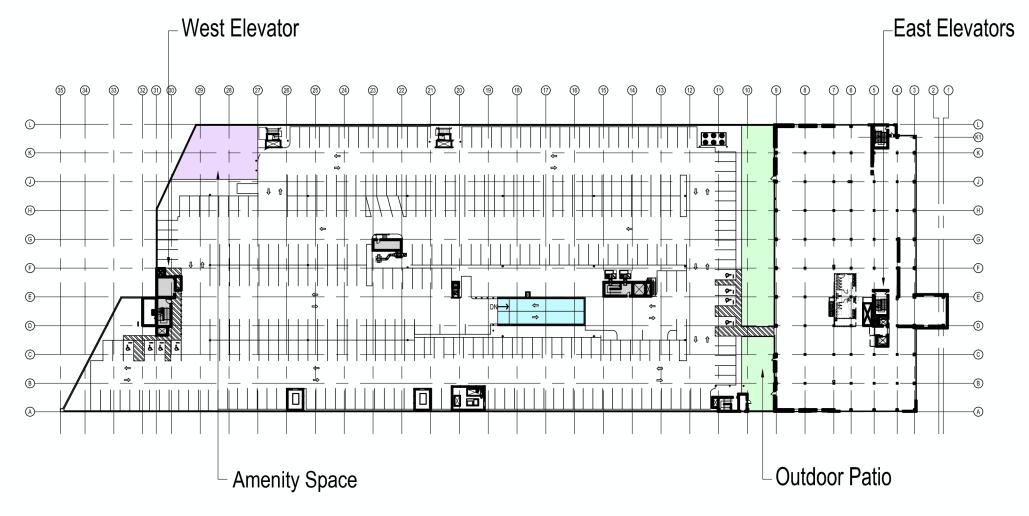

#### FIRST FLOOR DRIVE AISLE

**107 STALLS** 

#### **BASEMENT LEVEL**

MARCHANT

**SECOND FLOOR DRIVE AISLE** 

364 STALLS