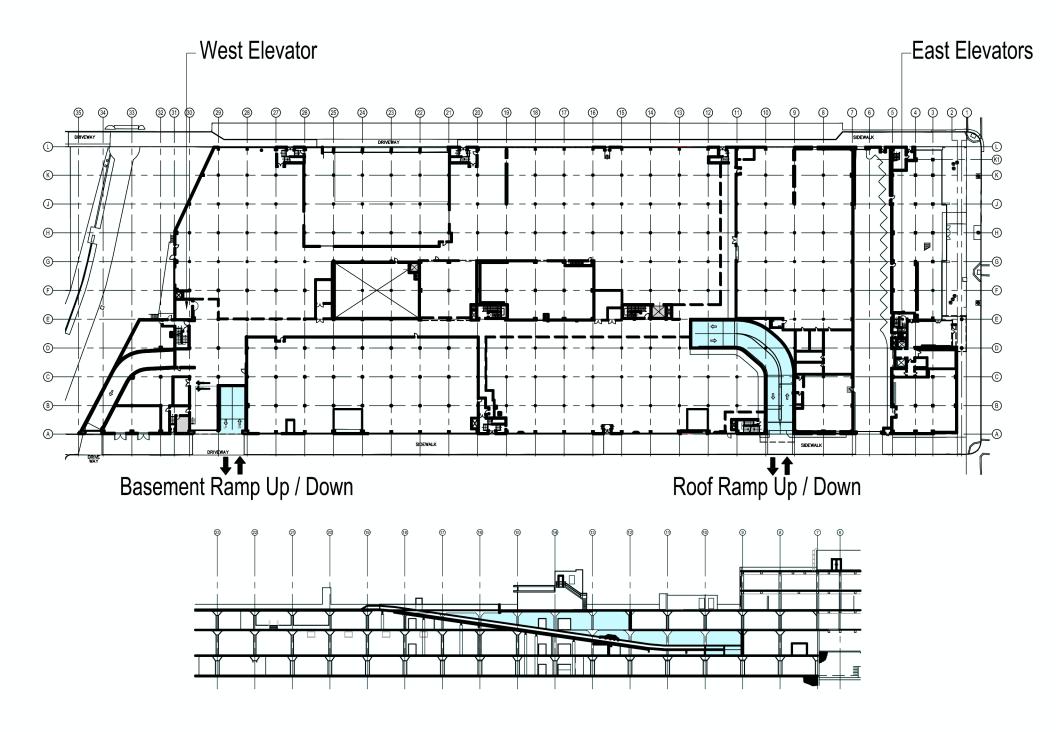

#### // THE WAY TO ANYWHERE

Walk. Ride your bike. Hop on the tram. Jump in the car. The Marchant Building is situated directly on the Greenway that connects Emeryville and Berkeley. Go have lunch at the Berkeley Bowl, catch happy hour at one of the top bars in the country, Prizefighter. You're three minutes from the heart of Emeryville and right at the Berkeley border. See it all from the rooftop or enjoy the city views from your office window. The neighborhood is home to such storied corporate headquarters for Pixar, Clif Bar, Jamba Juice, Peet's Coffee & Tea, Bayer, Leap Frog and Novartis. Share the community.

BERKELEY BOWL / PRIZEFIGHTER BAR / EMERYVILLE / BERKELEY











HKS © 2014 HKS, INC.







HKS INC.















4TH FLOOR +/- 32,839 RSF

HKS © 2014 HKS, INC.



#### FIRST FLOOR DRIVE AISLE



**107 STALLS** 

#### **BASEMENT LEVEL**





MARCHANT

**SECOND FLOOR DRIVE AISLE** 



364 STALLS

#### **ROOF PARKING**