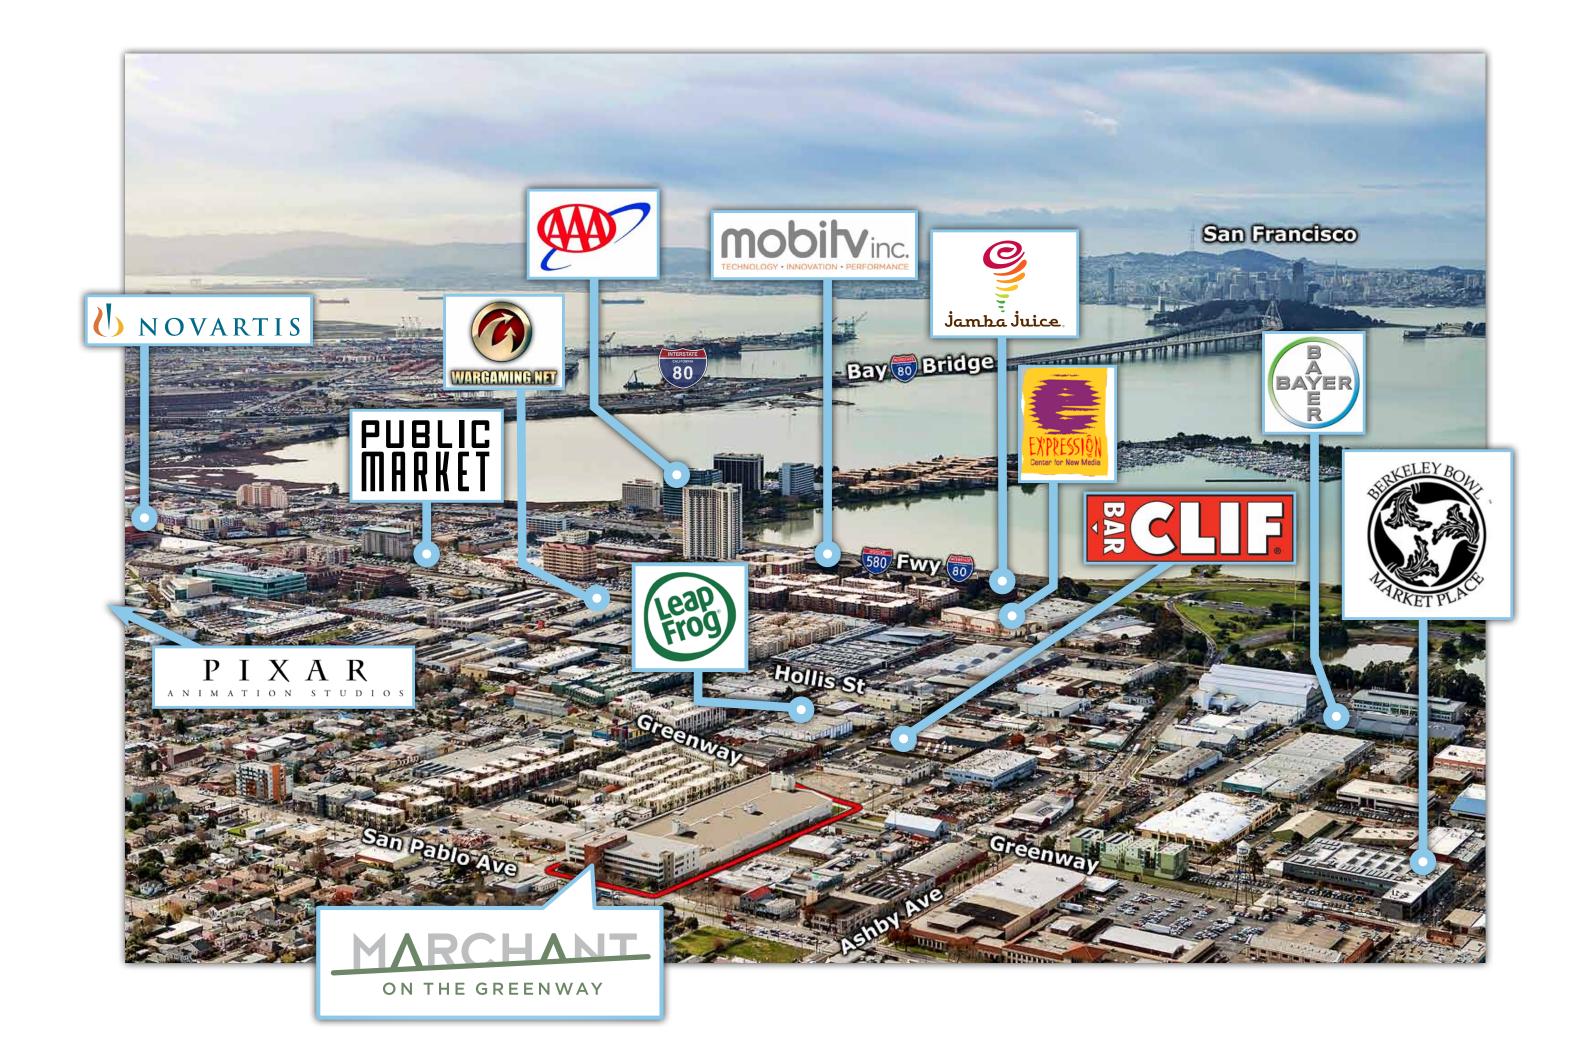

#### // THE WAY TO ANYWHERE

Walk. Ride your bike. Hop on the tram. Jump in the car. The Marchant Building is situated directly on the Greenway that connects Emeryville and Berkeley. Go have lunch at the Berkeley Bowl, catch happy hour at one of the top bars in the country, Prizefighter. You're three minutes from the heart of Emeryville and right at the Berkeley border. See it all from the rooftop or enjoy the city views from your office window. The neighborhood is home to such storied corporate headquarters for Pixar, Clif Bar, Jamba Juice, Peet's Coffee & Tea, Bayer, Leap Frog and Novartis. Share the community.

BERKELEY BOWL / PRIZEFIGHTER BAR / EMERYVILLE / BERKELEY

HKS © 2014 HKS, INC.

HKS INC.

4TH FLOOR +/- 32,839 RSF

HKS © 2014 HKS, INC.