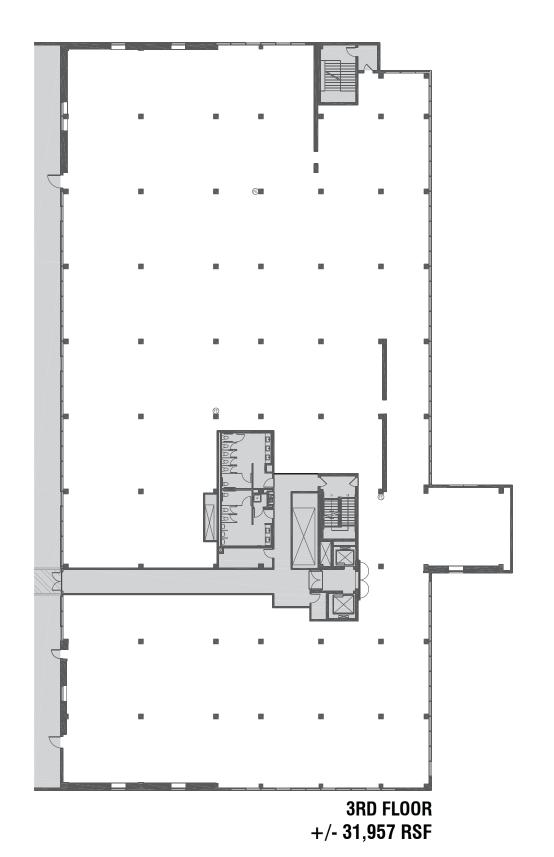

ACCESS TO PUBLIC TRANSIT / IN-BUILDING DINING OPTIONS











#### // THE WAY TO ANYWHERE

Walk. Ride your bike. Hop on the tram. Jump in the car. The Marchant Building is situated directly on the Greenway that connects Emeryville and Berkeley. Go have lunch at the Berkeley Bowl, catch happy hour at one of the top bars in the country, Prizefighter. You're three minutes from the heart of Emeryville and right at the Berkeley border. See it all from the rooftop or enjoy the city views from your office window. The neighborhood is home to such storied corporate headquarters for Pixar, Clif Bar, Jamba Juice, Peet's Coffee & Tea, Bayer, Leap Frog and Novartis. Share the community.

BERKELEY BOWL / PRIZEFIGHTER BAR / EMERYVILLE / BERKELEY











HKS © 2014 HKS, INC.







HKS INC.















4TH FLOOR +/- 32,839 RSF

HKS © 2014 HKS, INC.



#### FIRST FLOOR DRIVE AISLE



**107 STALLS** 

#### **BASEMENT LEVEL**





MARCHANT

**SECOND FLOOR DRIVE AISLE** 



364 STALLS

#### **ROOF PARKING**