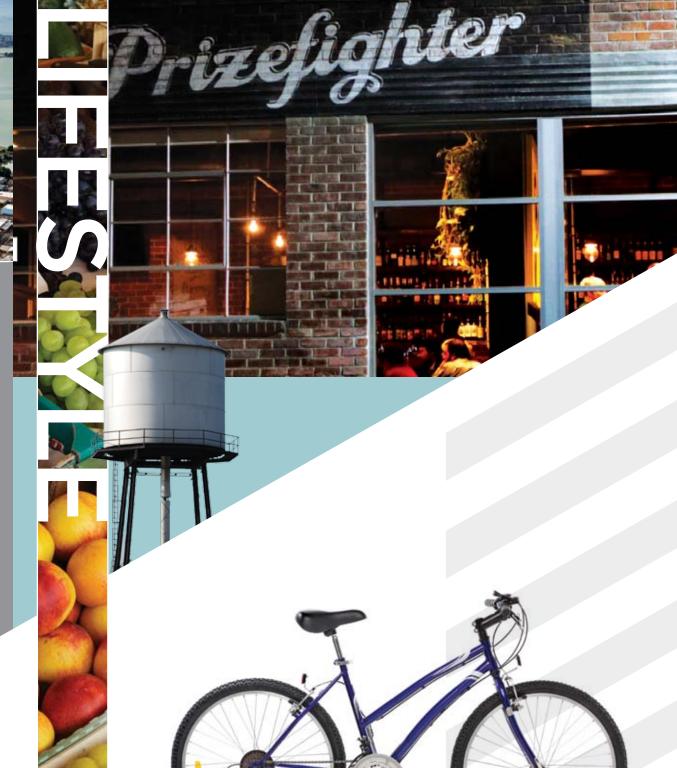

#### // THE WAY TO ANYWHERE

Walk. Ride your bike. Hop on the tram. Jump in the car. The Marchant Building is situated directly on the Greenway that connects Emeryville and Berkeley. Go have lunch at the Berkeley Bowl, catch happy hour at one of the top bars in the country, Prizefighter. You're three minutes from the heart of Emeryville and right at the Berkeley border. See it all from the rooftop or enjoy the city views from your office window. The neighborhood is home to such storied corporate headquarters for Pixar, Clif Bar, Jamba Juice, Peet's Coffee & Tea, Bayer, Leap Frog and Novartis. Share the community.

BERKELEY BOWL / PRIZEFIGHTER BAR / EMERYVILLE / BERKELEY

HKS © 2014 HKS, INC.

HKS INC.

4TH FLOOR +/- 32,839 RSF

HKS © 2014 HKS, INC.