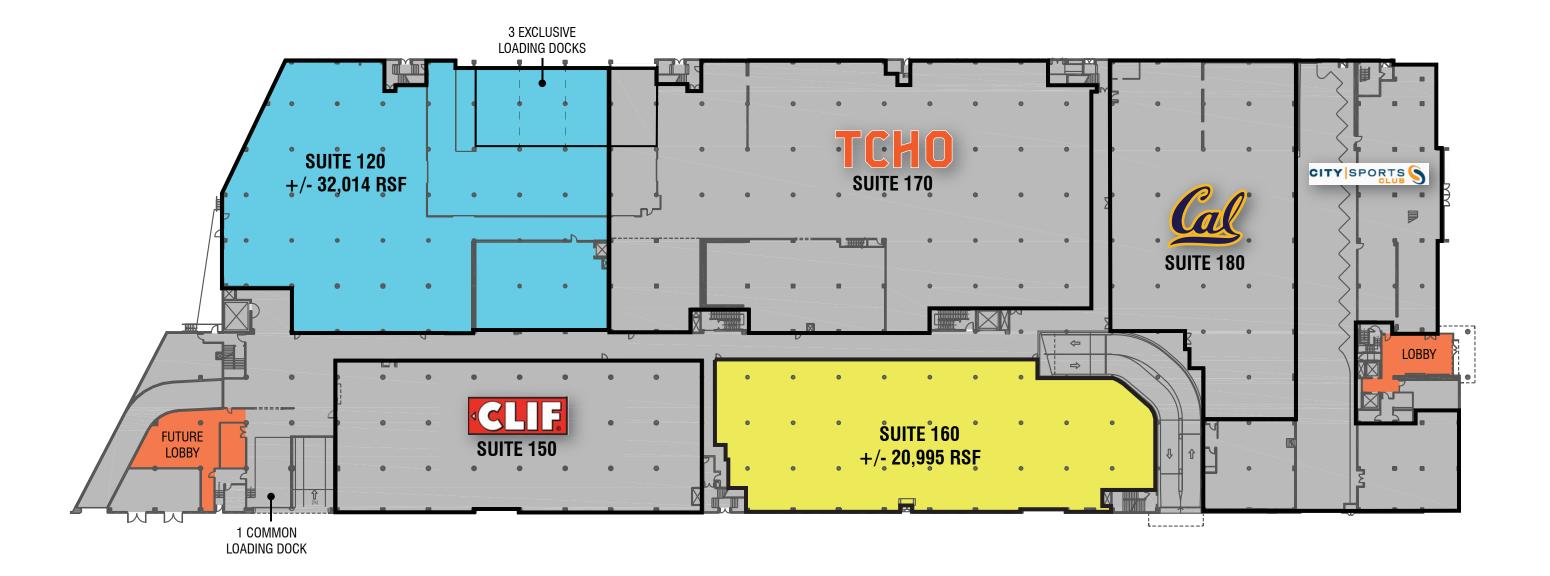

BERKELEY BOWL / PRIZEFIGHTER BAR / EMERYVILLE / BERKELEY

HKS © 2014 HKS, INC.

HKS INC.

4TH FLOOR +/- 32,839 RSF

HKS © 2014 HKS, INC.