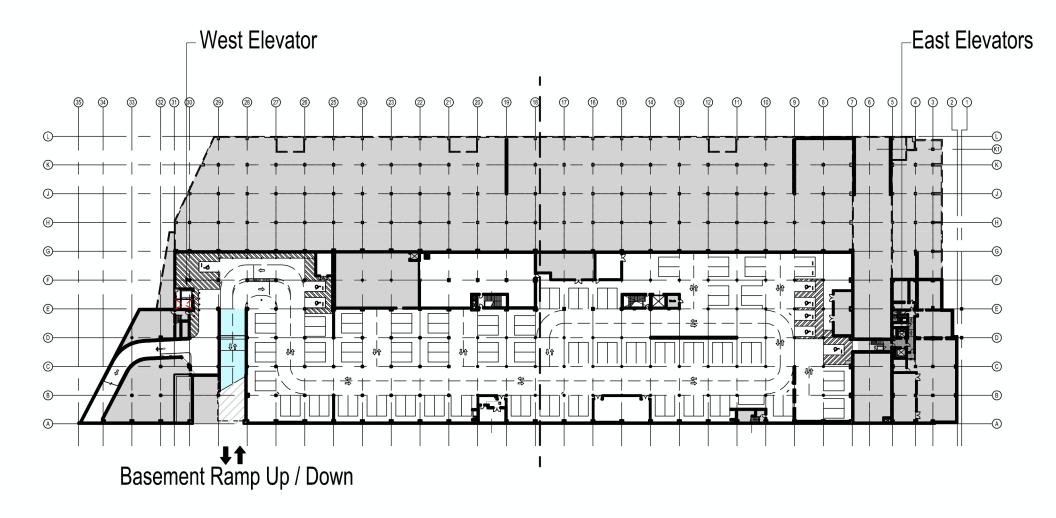

WHERE

Walk. Ride your bike. Hop on the tram. Jump in the car. The Marchant Building is situated directly on the Greenway that connects Emeryville and Berkeley. Go have lunch at the Berkeley Bowl, catch happy hour at one of the top bars in the country, Prizefighter. You're three minutes from the heart of Emeryville and right at the Berkeley border. See it all from the rooftop or enjoy the city views from your office window. The neighborhood is home to such storied corporate headquarters for Pixar, Clif Bar, Jamba Juice, Peet's Coffee & Tea, Bayer, Leap Frog and Novartis. Share the community.

BERKELEY BOWL / PRIZEFIGHTER BAR / EMERYVILLE / BERKELEY











HKS © 2014 HKS, INC.







HKS INC.















4TH FLOOR +/- 32,839 RSF

HKS © 2014 HKS, INC.



#### FIRST FLOOR DRIVE AISLE



**107 STALLS** 

#### **BASEMENT LEVEL**





MARCHANT

**SECOND FLOOR DRIVE AISLE** 



364 STALLS

#### **ROOF PARKING**