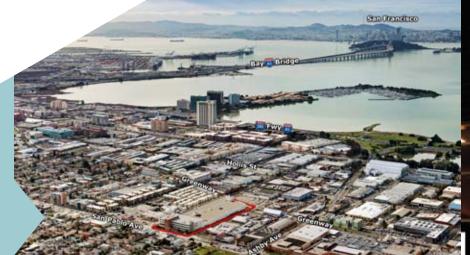

#### // THE WAY TO ANYWHERE

Walk. Ride your bike. Hop on the tram. Jump in the car. The Marchant Building is situated directly on the Greenway that connects Emeryville and Berkeley. Go have lunch at the Berkeley Bowl, catch happy hour at one of the top bars in the country, Prizefighter. You're three minutes from the heart of Emeryville and right at the Berkeley border. See it all from the rooftop or enjoy the city views from your office window. The neighborhood is home to such storied corporate headquarters for Pixar, Clif Bar, Jamba Juice, Peet's Coffee & Tea, Bayer, Leap Frog and Novartis. Share the community.

BERKELEY BOWL / PRIZEFIGHTER BAR / EMERYVILLE / BERKELEY

HKS © 2014 HKS, INC.

HKS INC.

4TH FLOOR +/- 32,839 RSF

HKS © 2014 HKS, INC.