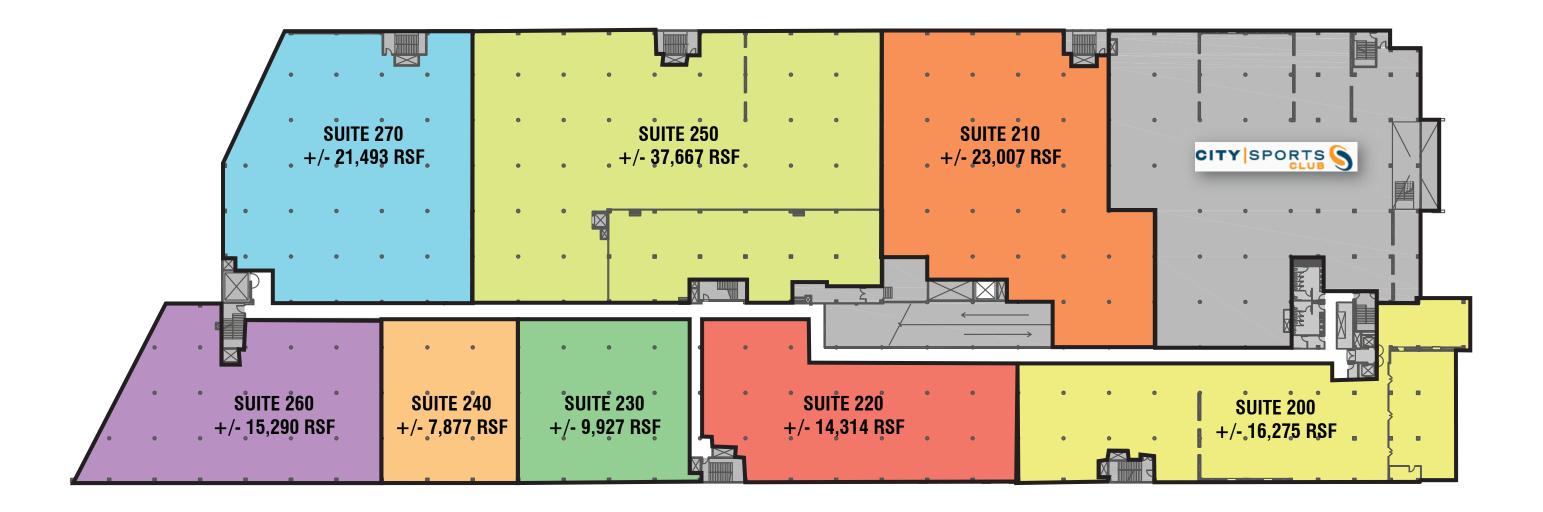

BERKELEY BOWL / PRIZEFIGHTER BAR / EMERYVILLE / BERKELEY

HKS © 2014 HKS, INC.

HKS INC.

4TH FLOOR +/- 32,839 RSF

HKS © 2014 HKS, INC.