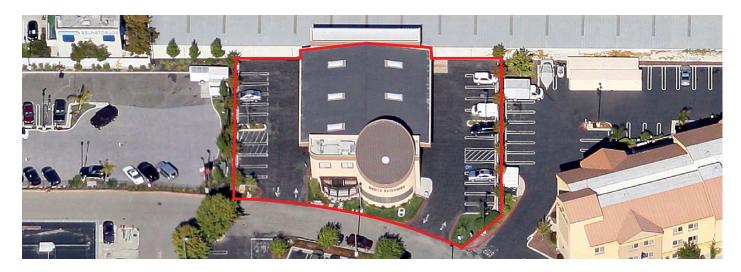

### **Features**

- > 9,237± SF Freestanding Building Zoned for Automotive
- > 6,449± SF Ground Floor
- > 2,371± SF Mezzanine Area
- > Ceiling Height 22' 3"
- > Door Height 11' 10"
- > 3 Private Offices, Large Showroom, Storage Area, Large Training Room and Customer Lounge
- > 24 Parking Spaces
- > Very Clean Site Currently Operating
- > Lease Rate: \$2.00 NNN
- > Nets Estimated at \$0.30