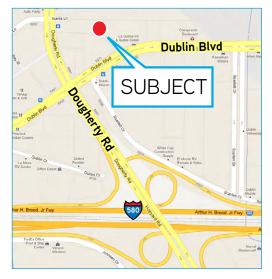

# FOR LEASE > 9,237± SF > PROMINENT SIGNAGE Dublin, CA Turn-Key Fully Equipped Auto Repair

6351 DUBLIN BLVD. DUBLIN, CA

### Area Tenants

- > Kragen Auto Parts > Arlen Ness Motorcycles > Dublin Honda
- > America's Tires > IHOP
  - > Dublin Toyota