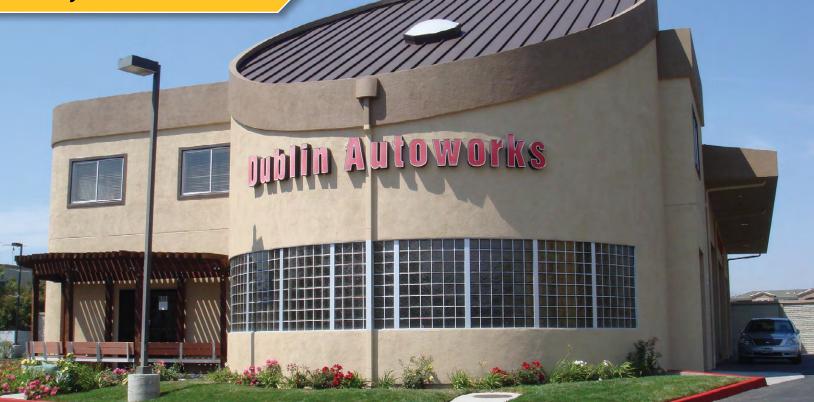

# FOR LEASE > 9,237± SF > PROMINENT SIGNAGE Dublin, CA Turn-Key Fully Equipped Auto Repair

6351 DUBLIN BLVD. DUBLIN, CA

### **Features**

- > 9,237± SF Freestanding Building Zoned for Automotive
- > 6,449± SF Ground Floor
- > 2,371± SF Mezzanine Area
- > Ceiling Height 22' 3"
- > Door Height 11' 10"
- > 3 Private Offices, Large Showroom, Storage Area, Large Training Room and Customer Lounge
- > 24 Parking Spaces
- > Very Clean Site Currently Operating
- > Lease Rate: \$2.00 NNN
- > Nets Estimated at \$0.30