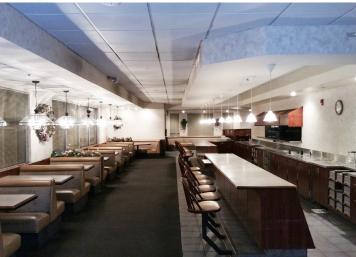

#### FOR SALE > FREESTANDING RESTAURANT BUILDING

# ±5,473 SF on 1.03 Acres



5955 TRAVEL PARK CIRCLE, GILROY, CA



#### Property Highlights

- > 5,473 Square Feet
- > 1.03 Acres of Land
- All Furniture, Fixtures and Equipment Included in Purchase Price (As-Is; Subject to Inspection)
- > Zoned CM (Commercial Industrial)
- > 69 Total Parking spaces
- > Call For Full Details
- > \$1,650,000.00



## Property Photos











### Site Plan



## Equipment Plan





#### Aerial



Drawings not exact/not to scale. The information furnished has been obtained from sources we deem reliable and is submitted subject to errors, omissions and changes. Although Colliers International has no reason to doubt its accuracy, we do not guarantee it. All information should be verified by the recipient prior to lease, purchase, exchange, or execution of legal documents. © 2015 Colliers International