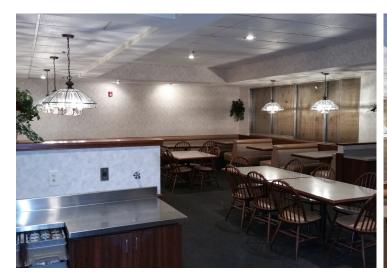

#### FOR SALE > FREESTANDING RESTAURANT BUILDING

# ±5,473 SF on 1.03 Acres



5955 TRAVEL PARK CIRCLE, GILROY, CA



#### Property Highlights

- > 5,473 Square Feet
- > 1.03 Acres of Land
- All Furniture, Fixtures and Equipment Included in Purchase Price (As-Is; Subject to Inspection)
- > Zoned CM (Commercial Industrial)
- > 69 Total Parking spaces
- > Call For Full Details
- > \$1,650,000.00



## Property Photos











### Site Plan



## Equipment Plan





#### Aerial



Drawings not exact/not to scale. The information furnished has been obtained from sources we deem reliable and is submitted subject to errors, omissions and changes. Although Colliers International has no reason to doubt its accuracy, we do not guarantee it. All information should be verified by the recipient prior to lease, purchase, exchange, or execution of legal documents. © 2015 Colliers International