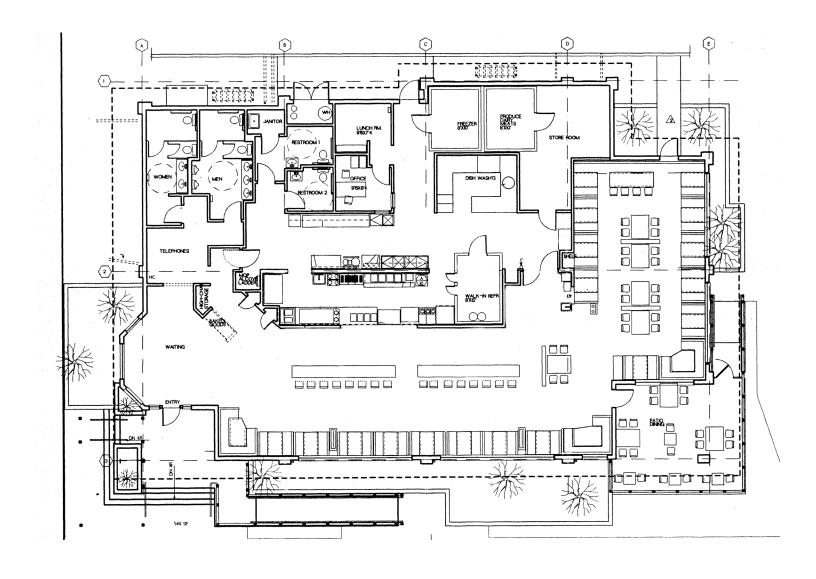

#### FOR SALE > FREESTANDING RESTAURANT BUILDING

# ±5,473 SF on 1.03 Acres



5955 TRAVEL PARK CIRCLE, GILROY, CA



#### Property Highlights

- > 5,473 Square Feet
- > 1.03 Acres of Land
- All Furniture, Fixtures and Equipment Included in Purchase Price (As-Is; Subject to Inspection)
- > Zoned CM (Commercial Industrial)
- > 69 Total Parking spaces
- > Call For Full Details
- > \$1,650,000.00



## Property Photos











### Site Plan



## Equipment Plan





#### Aerial



Drawings not exact/not to scale. The information furnished has been obtained from sources we deem reliable and is submitted subject to errors, omissions and changes. Although Colliers International has no reason to doubt its accuracy, we do not guarantee it. All information should be verified by the recipient prior to lease, purchase, exchange, or execution of legal documents. © 2015 Colliers International