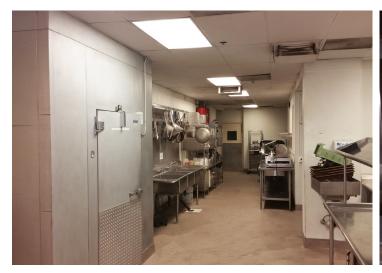

#### FOR SALE > FREESTANDING RESTAURANT BUILDING

# ±5,473 SF on 1.03 Acres



5955 TRAVEL PARK CIRCLE, GILROY, CA



#### Property Highlights

- > 5,473 Square Feet
- > 1.03 Acres of Land
- All Furniture, Fixtures and Equipment Included in Purchase Price (As-Is; Subject to Inspection)
- > Zoned CM (Commercial Industrial)
- > 69 Total Parking spaces
- > Call For Full Details
- > \$1,650,000.00



## Property Photos











### Site Plan



## Equipment Plan





#### Aerial



Drawings not exact/not to scale. The information furnished has been obtained from sources we deem reliable and is submitted subject to errors, omissions and changes. Although Colliers International has no reason to doubt its accuracy, we do not guarantee it. All information should be verified by the recipient prior to lease, purchase, exchange, or execution of legal documents. © 2015 Colliers International