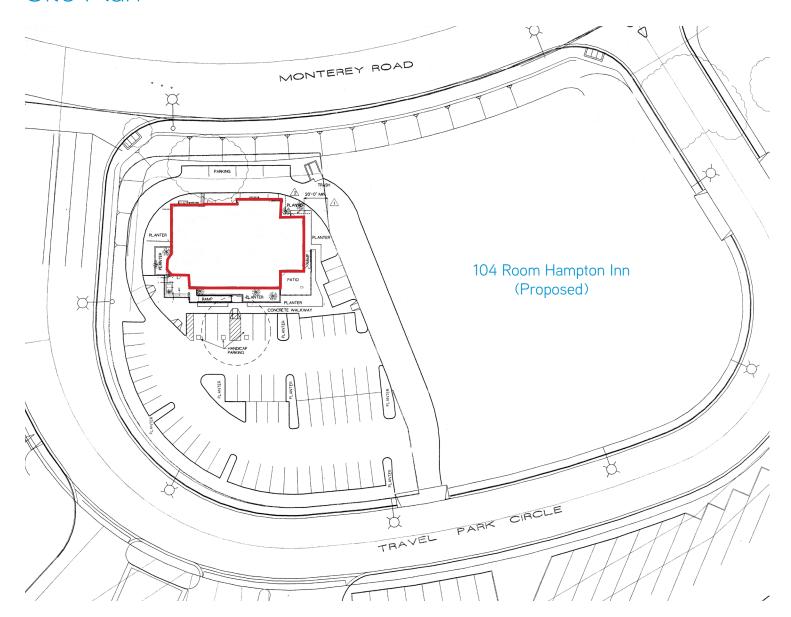

#### FOR SALE > FREESTANDING RESTAURANT BUILDING

# ±5,473 SF on 1.03 Acres



5955 TRAVEL PARK CIRCLE, GILROY, CA



#### Property Highlights

- > 5,473 Square Feet
- > 1.03 Acres of Land
- All Furniture, Fixtures and Equipment Included in Purchase Price (As-Is; Subject to Inspection)
- > Zoned CM (Commercial Industrial)
- > 69 Total Parking spaces
- > Call For Full Details
- > \$1,650,000.00



## Property Photos











### Site Plan



## Equipment Plan





#### Aerial



Drawings not exact/not to scale. The information furnished has been obtained from sources we deem reliable and is submitted subject to errors, omissions and changes. Although Colliers International has no reason to doubt its accuracy, we do not guarantee it. All information should be verified by the recipient prior to lease, purchase, exchange, or execution of legal documents. © 2015 Colliers International