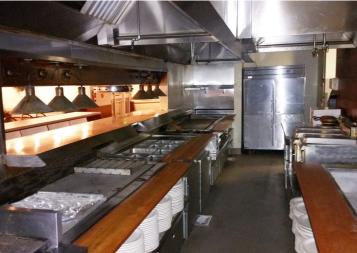

#### FOR SALE > FREESTANDING RESTAURANT BUILDING

# ±5,473 SF on 1.03 Acres



5955 TRAVEL PARK CIRCLE, GILROY, CA



#### Property Highlights

- > 5,473 Square Feet
- > 1.03 Acres of Land
- All Furniture, Fixtures and Equipment Included in Purchase Price (As-Is; Subject to Inspection)
- > Zoned CM (Commercial Industrial)
- > 69 Total Parking spaces
- > Call For Full Details
- > \$1,650,000.00



## Property Photos











### Site Plan



## Equipment Plan





#### Aerial



Drawings not exact/not to scale. The information furnished has been obtained from sources we deem reliable and is submitted subject to errors, omissions and changes. Although Colliers International has no reason to doubt its accuracy, we do not guarantee it. All information should be verified by the recipient prior to lease, purchase, exchange, or execution of legal documents. © 2015 Colliers International