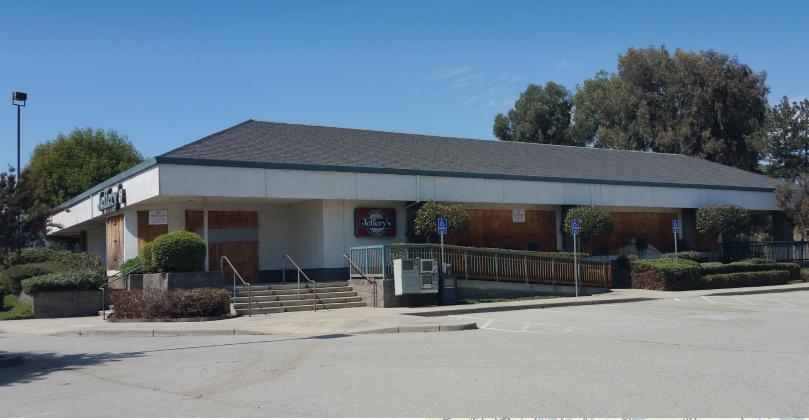

#### FOR SALE > FREESTANDING RESTAURANT BUILDING

# ±5,473 SF on 1.03 Acres

5955 TRAVEL PARK CIRCLE, GILROY, CA

#### Property Highlights

- > 5,473 Square Feet
- > 1.03 Acres of Land
- All Furniture, Fixtures and Equipment Included in Purchase Price (As-Is; Subject to Inspection)
- > Zoned CM (Commercial Industrial)
- > 69 Total Parking spaces
- > Call For Full Details
- > \$1,650,000.00

## Property Photos