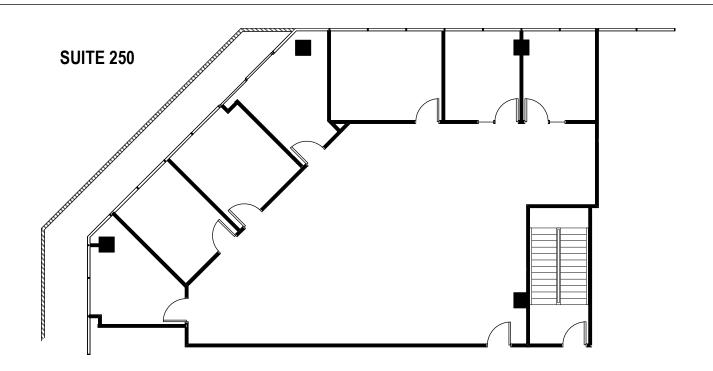

## Gateway Centre

1850 Mt. Diablo Blvd. Walnut Creek, CA 94596

Second Floor

Owned and Managed by

Sierra Pacific Properties, Inc.

Approximate Area Calculations Subject To Verification:

2,408 rsf

As-built Plan To Be Verified

Plan Revision - 7-26-23