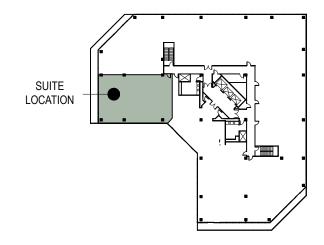

THIRD FLOOR KEY PLAN

Colliers International
1850 Mount Diablo Boulevard, Suite 200
Walnut Creek, CA 94596 | United States
www.colliers.com

LEASING AGENT

Scott Ellis (925) 279-5575

scott.ellis@colliers.com

## Gateway Centre

1850 Mt. Diablo Blvd. Walnut Creek, CA 94596

Third Floor

Owned and Managed by

Sierra Pacific Properties, Inc.

Approximate Area Calculations Subject To Verification:

2,543 rsf

As-built Plan To Be Verified