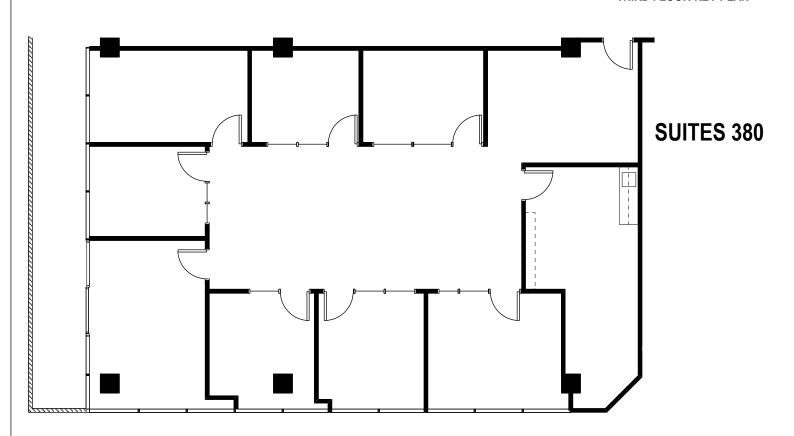

## Gateway Centre

1850 Mt. Diablo Blvd. Walnut Creek, CA 94596

Third Floor

Owned and Managed by

Sierra Pacific Properties, Inc.

Approximate Area Calculations Subject To Verification:

2,543 rsf

As-built Plan To Be Verified