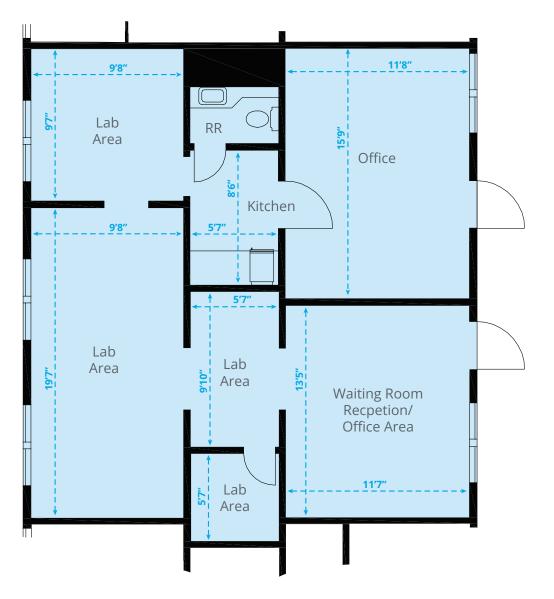

## Suite 246 | ±881 RSF

- · \$2.80/RSF
- Net of PG&E and Janitorial
- · Newly renovated