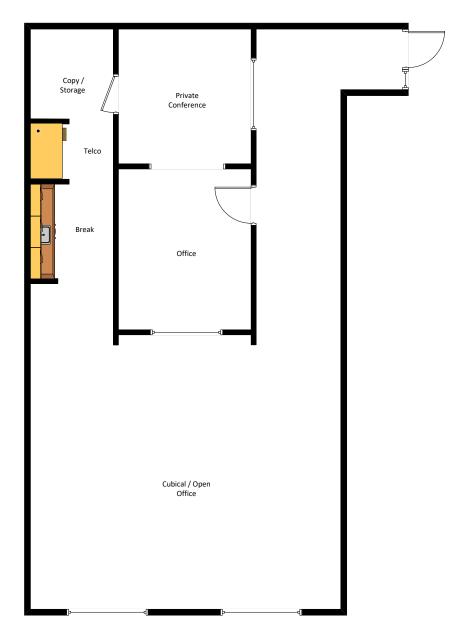

### Suite 260 | ±1,453 SF

- · Conference room
- · Open office area
- · One private office
- · Kitchen/break area
- · Copy/storage area

#### Suite 260 | ±1,453 SF

- · Conference room
- Open office area
- · One private office
- · Kitchen/break area
- Copy/storage area