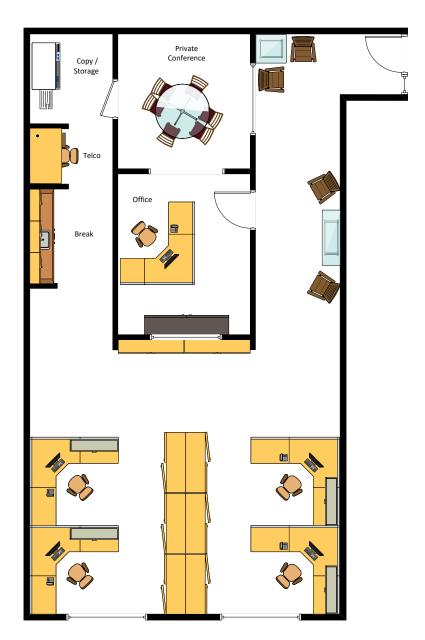

# Floor Plan

### Suite 260 | ±1,453 SF

- · Conference room
- · Open office area
- · One private office
- · Kitchen/break area
- · Copy/storage area

# **Building Amenities**

- · Common area with ADA restrooms
- Elevators
- · Access controlled
- · Comcast, AT&T Fiber, Wave Fiber

# Key Plan | Second Floor





# Hypothetical Furniture

#### Suite 260 | ±1,453 SF

- · Conference room
- Open office area
- · One private office
- · Kitchen/break area
- Copy/storage area

# **Building Amenities**

- · Common area with ADA restrooms
- Elevators
- · Access controlled
- · Comcast, AT&T Fiber, Wave Fiber

### Key Plan | Second Floor