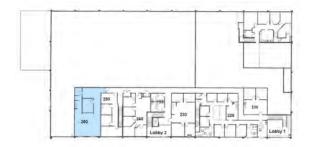

# Floor Plan

### Suite 260 | ±1,453 SF

- · Conference room
- · Open office area
- · One private office
- · Kitchen/break area
- · Copy/storage area

# **Building Amenities**

- · Common area with ADA restrooms
- Elevators
- · Access controlled
- · Comcast, AT&T Fiber, Wave Fiber

# Key Plan | Second Floor





# Hypothetical Furniture

#### Suite 260 | ±1,453 SF

- · Conference room
- Open office area
- · One private office
- · Kitchen/break area
- Copy/storage area

# **Building Amenities**

- · Common area with ADA restrooms
- Elevators
- · Access controlled
- · Comcast, AT&T Fiber, Wave Fiber

### Key Plan | Second Floor