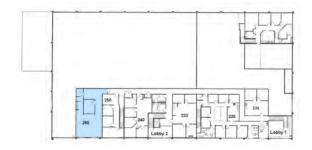

# Floor Plan

### Suite 260 | ±1,453 SF

- · Conference room
- · Open office area
- · One private office
- · Kitchen/break area
- · Copy/storage area

# **Building Amenities**

- · Common area with ADA restrooms
- Elevators
- · Access controlled
- · Comcast, AT&T Fiber, Wave Fiber

# Key Plan | Second Floor





# Hypothetical Furniture

#### Suite 260 | ±1,453 SF

- · Conference room
- Open office area
- · One private office
- · Kitchen/break area
- Copy/storage area

# **Building Amenities**

- · Common area with ADA restrooms
- Elevators
- · Access controlled
- · Comcast, AT&T Fiber, Wave Fiber

### Key Plan | Second Floor