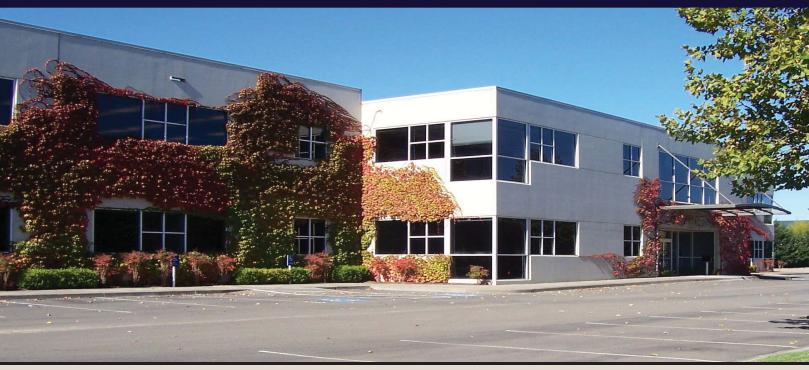

#### Description of Building:

This two (2) story building was formerly the home to Motorola/Next Level and is located on a 3.95 acre parcel providing great visibility, ample parking and easy truck access to the dock loading at the rear of the premises. The building is currently 64% occupied by a strong tenant mix, creating an attractive business environment for any business professionals. With mature landscaping and a beautiful rose garden patio, tenants are sure to enjoy the surrounding ambiance. Similarly, the remaining available office suites provide various size options for potential tenants helping to further separate this building from others in the market.

### Description of Location:

6085 State Farm Drive is located in Rohnert Park, near the bustling Sonoma State University Campus and the 30 acre State Farm Insurance Campus. Local amenities such as banks, retail shopping, medical services and restaurants are all within walking distance. Furthermore, public transit routes are within blocks of this location providing easy public access to this location.