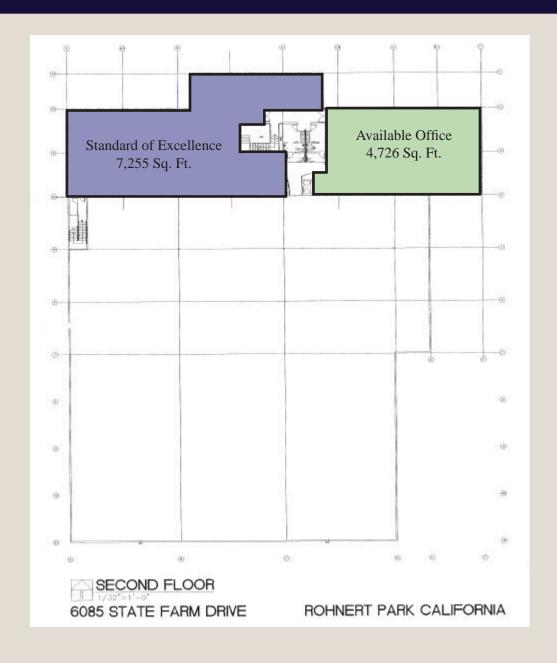

Currently 64% Occupied

• \$394,929 Gross Annual Income with current leases

Building Constructed in 1996

High Identity Location

• ±19,249 Square Feet Office Space Available

APN 143-021-078

#### **General Description:**

**Total Building s.f.:** ±40,000 Office & ±25,000 Warehouse **Zoned:** IL-O - Industrial With Office Overlay

±65,000 Square Feet Total

Address: 6085 State Farm Drive City: Rohnert Park, CA

Current Tenants: Standard of Excellence Price: \$8,500,000

Golden Pacific Systems Shades Unlimited Inc.