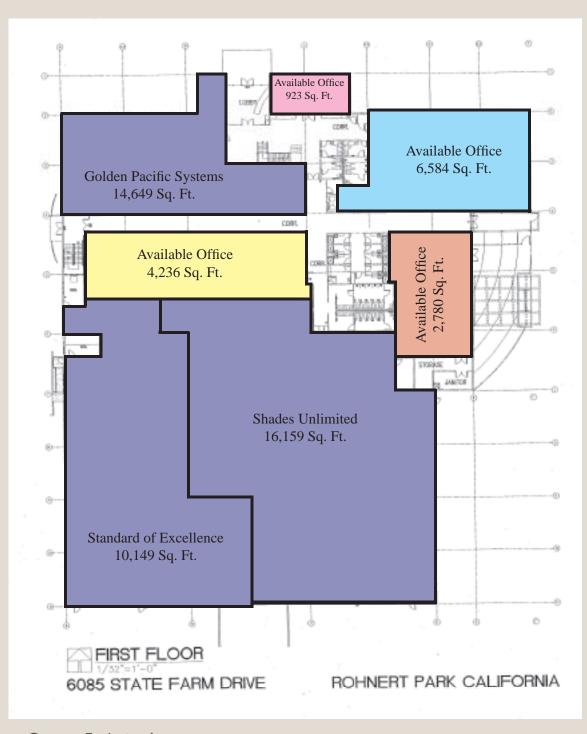

Currently 64% Occupied

• \$394,929 Gross Annual Income with current leases

Building Constructed in 1996

High Identity Location

• ±19,249 Square Feet Office Space Available

APN 143-021-078

#### **General Description:**

**Total Building s.f.:** ±40,000 Office & ±25,000 Warehouse **Zoned:** IL-O - Industrial With Office Overlay

±65,000 Square Feet Total

Address: 6085 State Farm Drive City: Rohnert Park, CA

Current Tenants: Standard of Excellence Price: \$8,500,000

Golden Pacific Systems Shades Unlimited Inc.