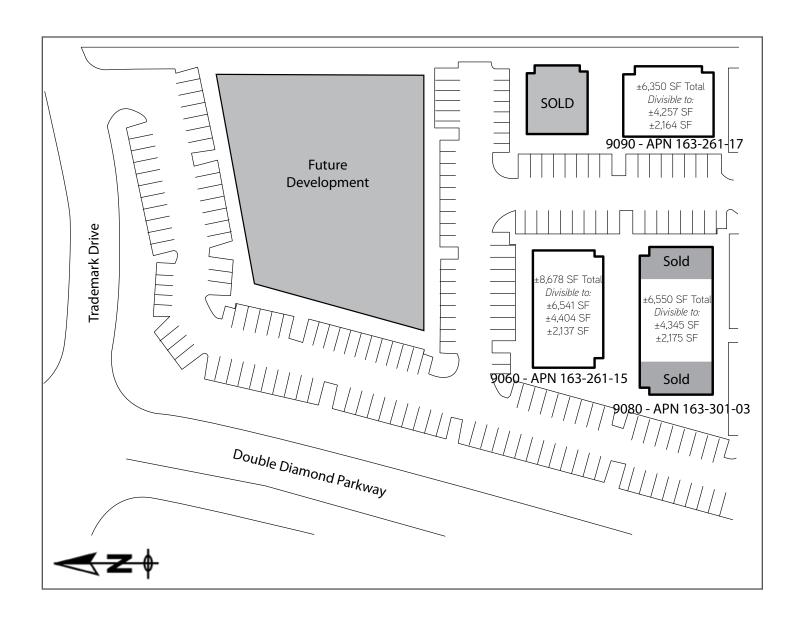

#### SITE PLAN

9060 DOUBLE DIAMOND PKWY ASKING PRICE OF \$88 PSF (SHELL)

9080 DOUBLE DIAMOND PKWY ASKING PRICE OF \$88 PSF (SHELL)

9090 DOUBLE DIAMOND PKWY ASKING PRICE OF \$88 PSF (SHELL)

Colliers International 10765 Double R Blvd., Suite 100 Reno, Nevada 89521 P: 775.823.9666 | F: 775.823.4699 www.colliers.com