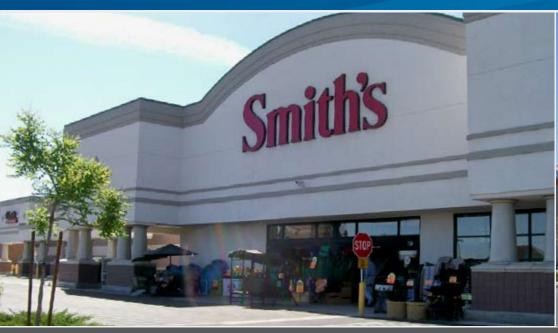

# **Reno, NV**Village at Double Diamond

SE CORNER OF S MEADOWS PKWY & DOUBLE R BLVD | RENO, NV

www.VillageatDoubleDiamond.com

## PROPERTY FEATURES

- > 136,518 square foot class "A" neighborhood shopping center anchored by Smith's Food and Drug
- Situated in the heart of South Reno's Double Diamond master planned community
- Easy access to US Highway 395 via the South Meadows Parkway on/off ramps
- > Strong daytime and residential population with a 1,000-acre 13,000,000 SF business park and Renown Medical Campus
- > Strong co-tenants include Starbucks, Taco Bell, Yogurt Beach, Peg's Glorified Ham & Eggs, Kabloom, Great Clips, Wing Stop, UPS Store, Bank of America, Avis, and QuikStop
- > Prime retail space available from 1,200 square feet could assemble up to 11,583 sf
- > Competitive lease rates and incentives