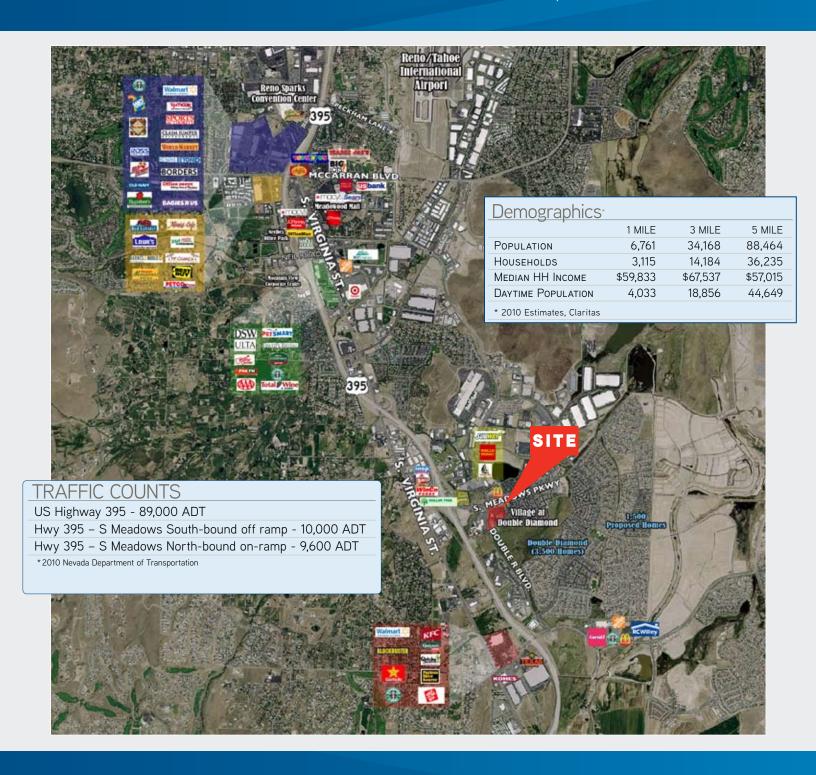

## PROPERTY FEATURES

- > 136,518 square foot class "A" neighborhood shopping center anchored by Smith's Food and Drug
- Situated in the heart of South Reno's Double Diamond master planned community
- Easy access to US Highway 395 via the South Meadows Parkway on/off ramps
- > Strong daytime and residential population with a 1,000-acre 13,000,000 SF business park and Renown Medical Campus
- > Strong co-tenants include Starbucks, Taco Bell, Yogurt Beach, Peg's Glorified Ham & Eggs, Kabloom, Great Clips, Wing Stop, UPS Store, Bank of America, Avis, and QuikStop
- > Prime retail space available from 1,200 square feet could assemble up to 11,583 sf
- > Competitive lease rates and incentives