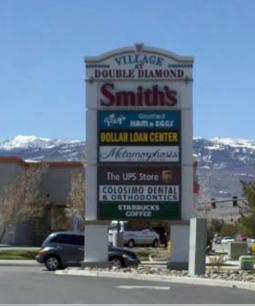

## PROPERTY FEATURES

- > 136,518 square foot class "A" neighborhood shopping center anchored by Smith's Food and Drug
- Situated in the heart of South Reno's Double Diamond master planned community
- Easy access to US Highway 395 via the South Meadows Parkway on/off ramps
- > Strong daytime and residential population with a 1,000-acre 13,000,000 SF business park and Renown Medical Campus
- > Strong co-tenants include Starbucks, Taco Bell, Yogurt Beach, Peg's Glorified Ham & Eggs, Kabloom, Great Clips, Wing Stop, UPS Store, Bank of America, Avis, and QuikStop
- > Prime retail space available from 1,200 square feet could assemble up to 11,583 sf
- > Competitive lease rates and incentives

## Village at Double Diamond

SE CORNER OF S MEADOWS PKWY & DOUBLE R BLVD | RENO, NV