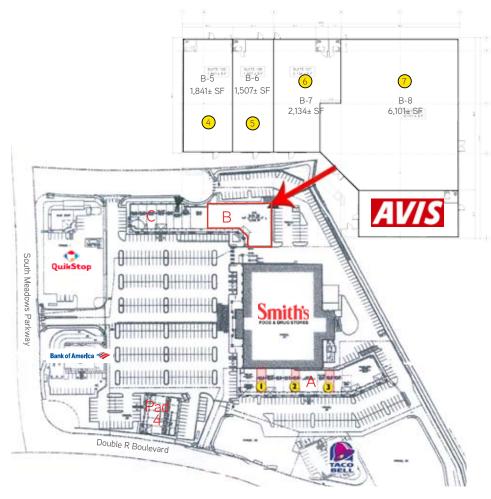

#### **AVAILABLE SUITES**

1 A-3: 1,416 SF

2 A-7: 1,250 SF

3 A-10: 1,200 SF

4 B-5: 1,841 SF

5 B-6: 1,507 SF

6 B-7: 2,134 SF

7 B-8: 6,101 SF

\* 4,5,6 & 7 CAN BE COMBINED FOR A TOTAL OF ±11,583 SF

## **BUILDING A**

KaBloom

SUSHI 🕹 🇸 MOTO

## **BUILDING B**

Metamorphosis Salon

JJ's Cleaners

### **BUILDING C**

CaiE Asian

Reno Sole