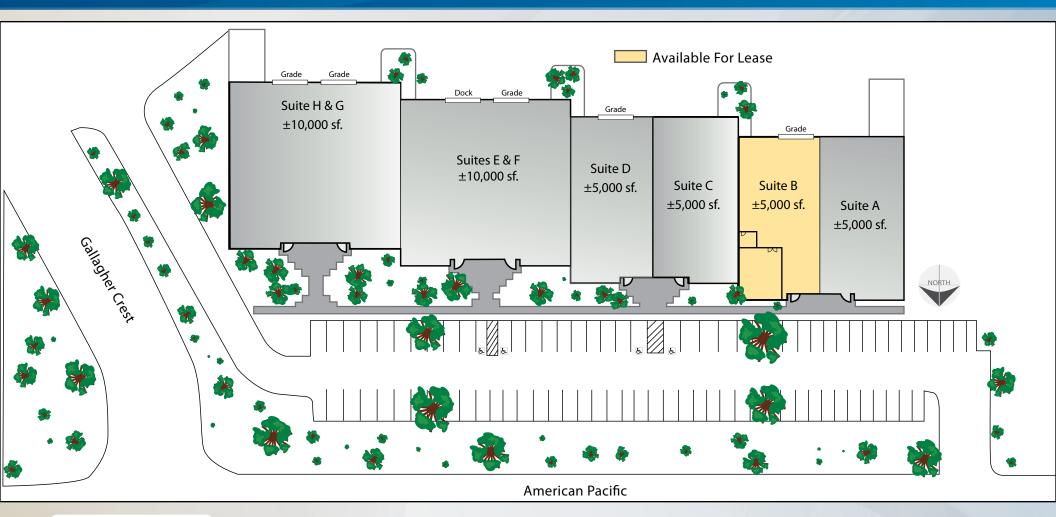

**Suites B** - +/-5,000 square feet currently available in Suite B which offers approximately +/-490 square feet of existing office. The office space consists of an open showroom and one (1) restroom. The warehouse area has one (1) 12'x14' grade level loading door, 24' clear height, skylights, sprinklers and 3-phase power. Suite B is currently heated and air conditioned. Evaporative coolers are currently present and working in the warehouse area.

| Suite | Total SF | Office<br>SF | Clear<br>Ht | Grade              | Dock | Power               | Lease<br>Rate<br>(NNN) | Estimated<br>NNN<br>Expenses |
|-------|----------|--------------|-------------|--------------------|------|---------------------|------------------------|------------------------------|
| В     | 5,000    | 490          | 24'         | One<br>(12' x 14') | N/A  | 120/208v<br>3-Phase | \$0.30 NNN             | \$0.13 psf.                  |