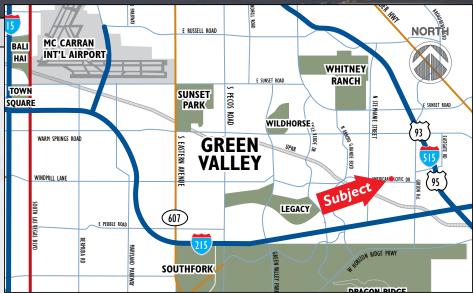

#### **LOCATION**

A prime Henderson location with convenient access to and from the I-215 Beltway via the Stephanie and Gibson Road interchanges as well as access to and from US-95/US-515 via the Sunset Road interchange. The park also offers close proximity to the Las Vegas "Strip", and McCarran International Airport and is just minutes away from the largest retail corridor in Henderson located at Stephanie & Sunset Road.