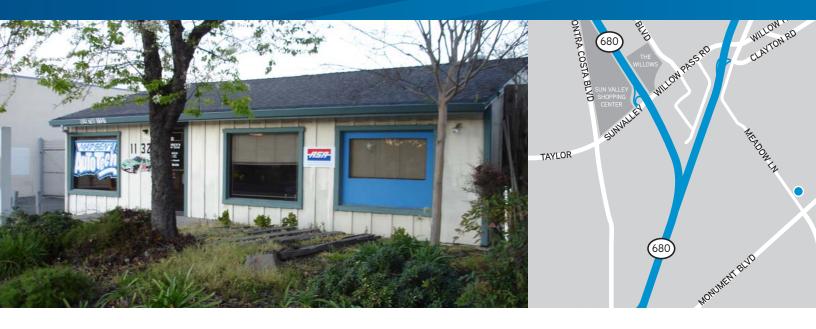

## Automotive Shop Space

1132 MEADOW LANE, CONCORD, CA

## Highlights

- $\Rightarrow$  ±1,800 square feet in rear building with two (2) roll-up doors and four (4) service bays.
- > ±1,332 square foot front office
- > ±0.22 acre lot
- > Just off of Monument Blvd. (±40,000 cars per day)
- > Asking rent \$3,500 gross