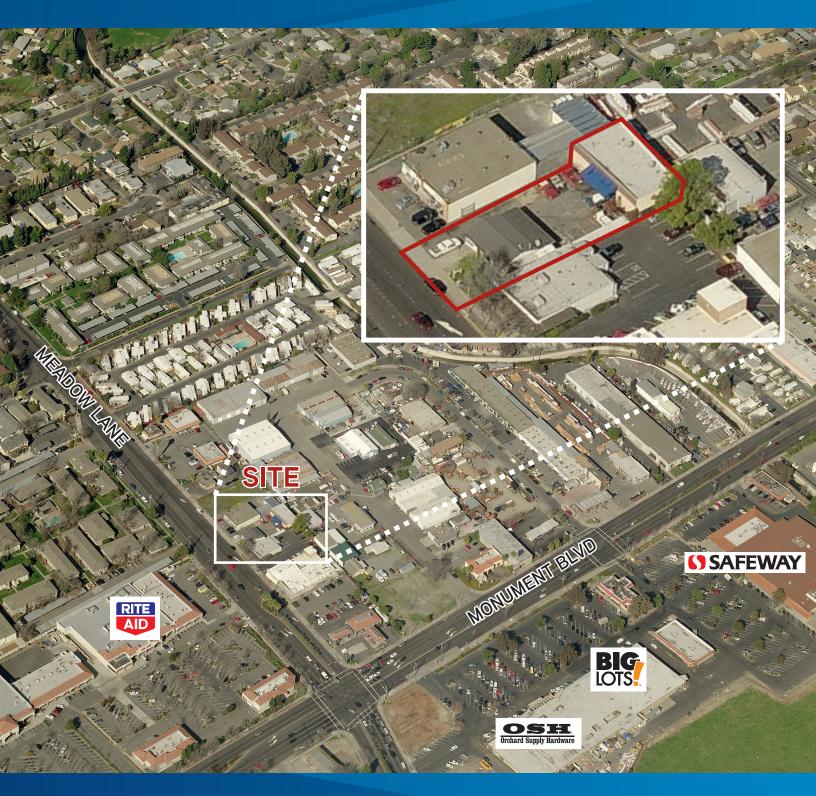

## Automotive Shop Space

1132 MEADOW LANE, CONCORD, CA

## Highlights

- $\Rightarrow$  ±1,800 square feet in rear building with two (2) roll-up doors and four (4) service bays.
- > ±1,332 square foot front office
- > ±0.22 acre lot
- > Just off of Monument Blvd. (±40,000 cars per day)
- > Asking rent \$3,500 gross