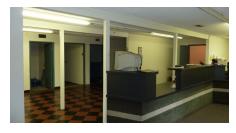

## Highlights

- $\Rightarrow$  ±1,800 square feet in rear building with two (2) roll-up doors and four (4) service bays.
- > ±1,332 square foot front office
- > ±0.22 acre lot
- > Just off of Monument Blvd. (±40,000 cars per day)
- > Asking rent \$3,500 gross