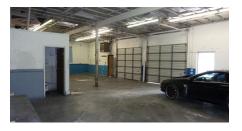

## Highlights

- $\Rightarrow$  ±1,800 square feet in rear building with two (2) roll-up doors and four (4) service bays.
- > ±1,332 square foot front office
- > ±0.22 acre lot
- > Just off of Monument Blvd. (±40,000 cars per day)
- > Asking rent \$3,500 gross