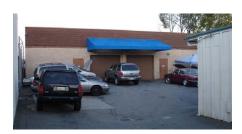

## Highlights

- $\Rightarrow$  ±1,800 square feet in rear building with two (2) roll-up doors and four (4) service bays.
- > ±1,332 square foot front office
- > ±0.22 acre lot
- > Just off of Monument Blvd. (±40,000 cars per day)
- > Asking rent \$3,500 gross