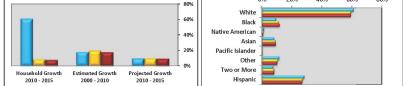

#### Oakley, CA 0.00 - 3.00 miles 2010 Daytime Populatio 1.304 9,284 33,096 2015 Projection 3 886 29.570 75,155 3,539 26,886 68,649 2010 Population 2010 Households 1,117 8,040 20,956 Projected Growth 2010 - 2015 9.81% 9.98% 9.48% Estimated Growth 2000 - 2010 18.28% 19.81% 18.02% Household Growth 2010 - 2015 8.59% 8.21% 8.68% 34.7 34.0 34.2 Median Age thnicit 2010 Ethnicity Percentage 61.06% 59 29% 59.10% W/hite Black 9.49% 11.22% 11.85% 1.15% Native American 1.44% 0.93% Asian 8.25% 9 00% 9.26% Pacific Islander 0.48% 0.52% 0.53% 11 67% 10 59% 10 16% Other Two or More 7.60% 8.22% 8.17% Hispanic 28.20% 27.25% 26.81% Non Hispanic 71.80% 72.75% 73.19% me & Education 2010 Estimated Avg Income \$91.839 \$90.558 \$82.540 2010 Estimated Med Income \$73,119 \$81 267 \$79.850 Family Households 78.87% 83.42% 81.65% 16.58% 18.35% Non-Family Households 21.13% Highschool or less 12.77% 9.82% 10.91% Some College 28.40% 30.05% 28.02% Associate Degree 9 67% 9.19% 9.70% 13.19% 16.23% 16.35% Bachelors Degree 5.26% Advanced Degree 6.71% 5.94% Median Property Value \$301,438 \$322,208 \$330,513 Population By Race **Comparative Population Growth** 0% 20% 40% 60% 80%

#### Demographic Survey Analysis Geography: NEC Hwy 4 and Hwy 160 Oakley CA