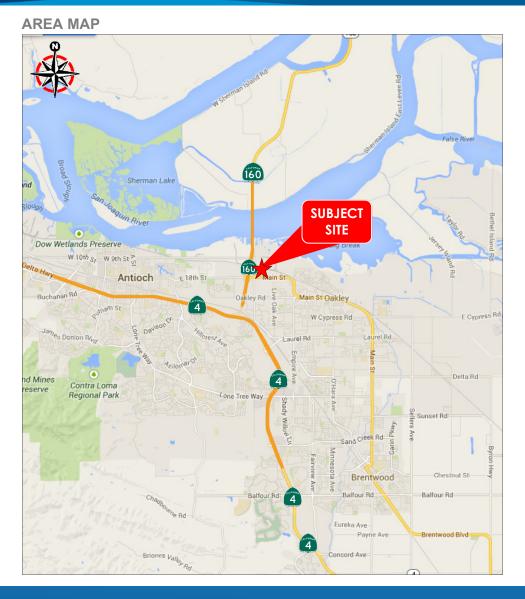

# Starbucks Corporation 900 Main Street, Oakley, CA 051-052-033-08 (Parcel 1) 20,377.8 square feet 617 square feet Yes

# **Property Features**

- > Freeway visibility from Highway 160
- > Direct access from Highway 160 off-ramp (all directions)
- > For drive-thru and/or retail
- > Drive-thru restaurant and retail building entitled and improved
- > Freeway convenience services hub