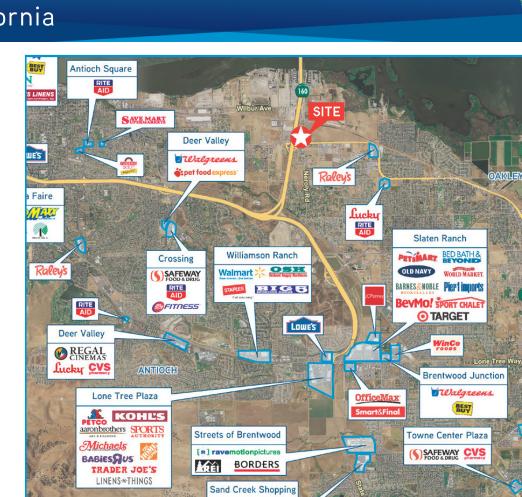

# Demographics

| <u>Category</u>          | <u>1 Mile</u> | <u>3 Miles</u> | <u>5 Miles</u> |
|--------------------------|---------------|----------------|----------------|
| Daytime Population       | 1,304         | 9,284          | 33,096         |
| Population               | 3,539         | 26,886         | 68,649         |
| Average Household Income | \$82,540      | \$91,839       | \$90,558       |

# Traffic Counts

| Highway 160 Average Daily Traffic | 25,000/day (2009 count) |
|-----------------------------------|-------------------------|
| Main Street Average Daily Traffic | 22,431/day (2009 count) |