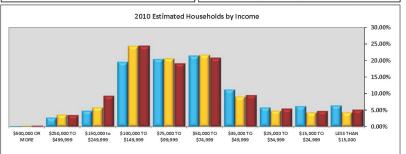

#### Oakley, CA 0.00 - 3.00 miles 2010 Daytime Populatio 1.304 9,284 33,096 2015 Projection 3 886 29.570 75,155 3,539 26,886 68,649 2010 Population 2010 Households 1,117 8,040 20,956 Projected Growth 2010 - 2015 9.81% 9.98% 9.48% Estimated Growth 2000 - 2010 18.28% 19.81% 18.02% Household Growth 2010 - 2015 8.59% 8.21% 8.68% 34.7 34.0 34.2 Median Age thnicit 2010 Ethnicity Percentage 61.06% 59 29% 59.10% W/hite Black 9.49% 11.22% 11.85% 1.15% Native American 1.44% 0.93% Asian 8.25% 9 00% 9.26% Pacific Islander 0.48% 0.52% 0.53% 11 67% 10 59% 10 16% Other Two or More 7.60% 8.22% 8.17% Hispanic 28.20% 27.25% 26.81% Non Hispanic 71.80% 72.75% 73.19% me & Education 2010 Estimated Avg Income \$91.839 \$90.558 \$82.540 2010 Estimated Med Income \$73,119 \$81 267 \$79.850 Family Households 78.87% 83.42% 81.65% 16.58% 18.35% Non-Family Households 21.13% Highschool or less 12.77% 9.82% 10.91% Some College 28.40% 30.05% 28.02% Associate Degree 9 67% 9.19% 9.70% 13.19% 16.23% 16.35% Bachelors Degree 5.26% Advanced Degree 6.71% 5.94% Median Property Value \$301,438 \$322,208 \$330,513 Population By Race **Comparative Population Growth** 0% 20% 40% 60% 80%

#### Demographic Survey Analysis Geography: NEC Hwy 4 and Hwy 160 Oakley CA