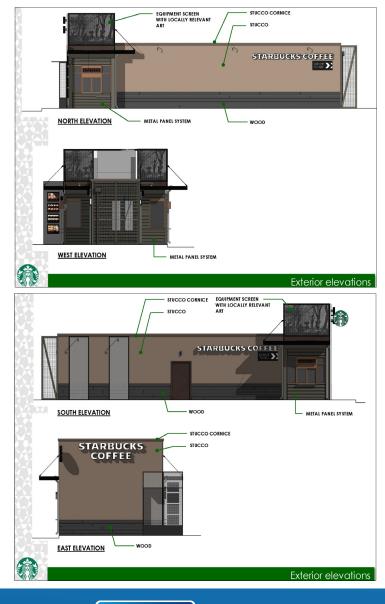

t solomon.etshokin@colliers.com CA License No. 01248264

## **BEN RISHWAIN**

Senior Associate (209) 475-5130 Direct ben.rishwain@colliers.com CA License No. 01729449



### COLLIERS INTERNATIONAL 3439 Brookside Road, Suite 108 Stockton, CA USA 95219 www.colliers.com

The information furnished has been obtained from sources we deem reliable and is submitted subject to errors, omissions and changes. Although Colliers International has no reason to doubt its accuracy, we do not guarantee it. All information should be verified by the recipient prior to lease, purchase, exchange, or execution of legal documents.

#### Demographic Survey Analysis Geography: NEC Hwy 4 and Hwy 160 Oakley CA

# 900 Main Street • Oakley, California

#### Fully Approved Plan with Completed Construction Documents





#### **PLEASE CONTACT EXCLUSIVE BROKERS:**

LINDSEY SNIDER Vice President (408) 282-3987 Direct lindsey.snider@colliers.com CA License No. 01443387

#### SOLOMON ETS-HOKIN Senior Vice President (510) 433-5840 Direct solomon.etshokin@colliers.com CA License No. 01248264

#### **BEN RISHWAIN**

Senior Associate (209) 475-5130 Direct ben.rishwain@colliers.com CA License No. 01729449



## COLLIERS INTERNATIONAL 3439 Brookside Road, Suite 108 Stockton, CA USA 95219 www.colliers.com





# Tenant Synopsis

Starbucks is an American, global coffee company leading the world in the sale of coffee, teas, pastries and snacks. Opening its first location in Seattle, Washington in 1971, today, Starbucks operates over 18,000 locations worldwide.

Starbuck serves a large variety of hot and cold beverage