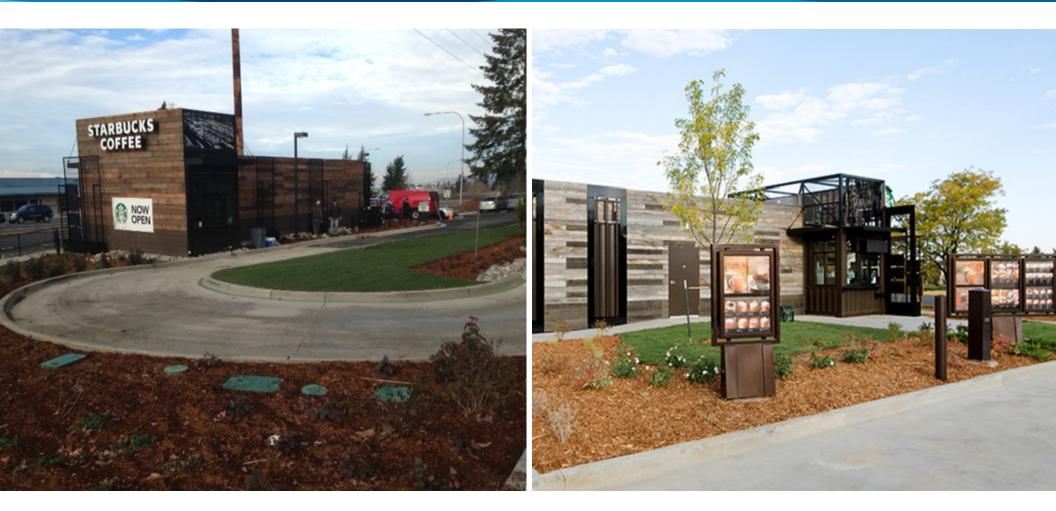

# Starbucks Corporation 900 Main Street, Oakley, CA 051-052-033-08 (Parcel 1) 20,377.8 square feet 617 square feet Yes

# **Property Features**

- > Freeway visibility from Highway 160
- > Direct access from Highway 160 off-ramp (all directions)
- > For drive-thru and/or retail
- > Drive-thru restaurant and retail building entitled and improved
- > Freeway convenience services hub

#### Fully Approved Plan with Completed Construction Documents