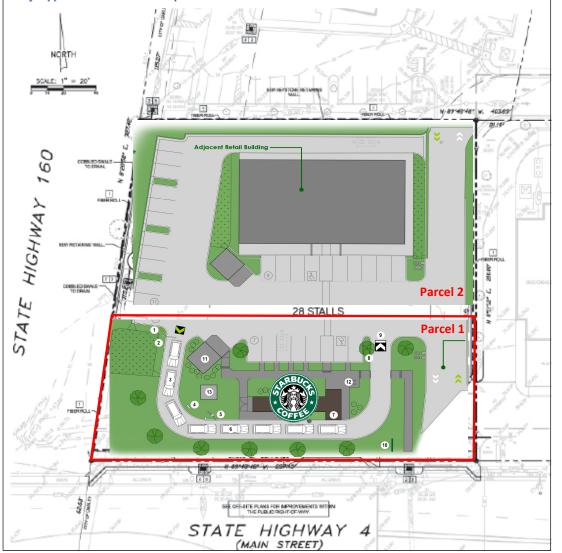

# Property Overview

Tenant Trade Name: Address: APN#: Parcel Size: Building Size: Drive-Thru:

# Starbucks Corporation 900 Main Street, Oakley, CA 051-052-033-08 (Parcel 1) 20,377.8 square feet 617 square feet Yes

# **Property Features**

- > Freeway visibility from Highway 160
- > Direct access from Highway 160 off-ramp (all directions)
- > For drive-thru and/or retail
- > Drive-thru restaurant and retail building entitled and improved
- > Freeway convenience services hub

#### Fully Approved Plan with Completed Construction Documents