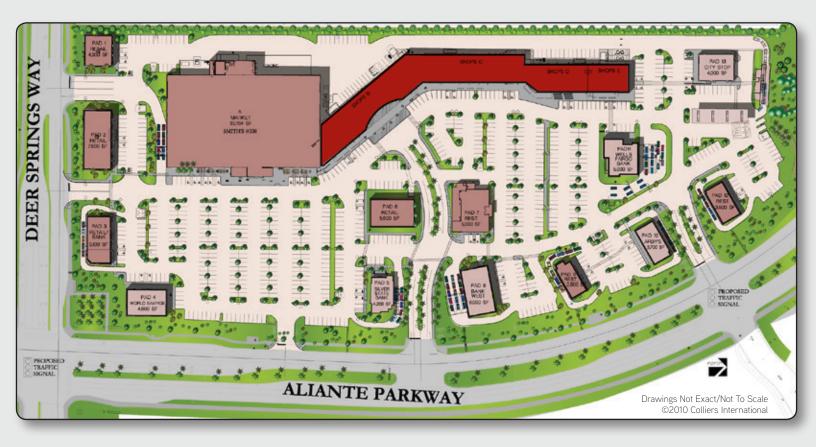

## **Property Highlights**

- Anchored by Smith's Food & Drug, Wells Fargo Bank, Bank of Nevada, CitiBank, & Chase Bank
- Join Verizon Wireless, The UPS Store, Allstate Insurance, Great Clips, Leslie's Pool Supply, & RE/MAX Advantage
- > Restaurants include Arby's, KFC, Starbuck's, Domino's, Sierra Gold Tavern, Waffles Cafe, China A Go-Go, Subway's, Thrifty Ice Cream, Rocco's NY Pizza, & Kaizen Fusion Roll & Sushi
- > Excellent Access, Visibility & Parking
- > Aliante Master Planned Community
- > ±1,448 SF Available in Food Court
- > ±4,120 SF Available on Pad