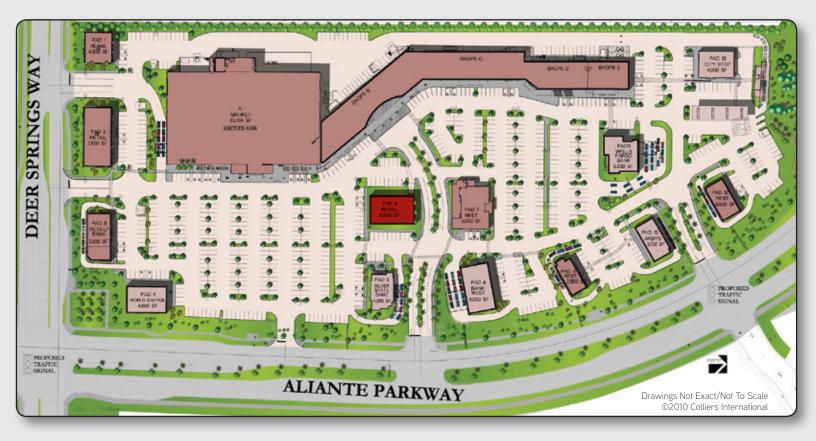

## **Property Highlights**

- Anchored by Smith's Food & Drug, Wells Fargo Bank, Bank of Nevada, CitiBank, & Chase Bank
- Join Verizon Wireless, The UPS Store, Allstate Insurance, Great Clips, Leslie's Pool Supply, & RE/MAX Advantage
- > Restaurants include Arby's, KFC, Starbuck's, Domino's, Sierra Gold Tavern, Waffles Cafe, China A Go-Go, Subway's, Thrifty Ice Cream, Rocco's NY Pizza, & Kaizen Fusion Roll & Sushi
- > Excellent Access, Visibility & Parking
- > Aliante Master Planned Community
- > ±1,448 SF Available in Food Court
- > ±4,120 SF Available on Pad