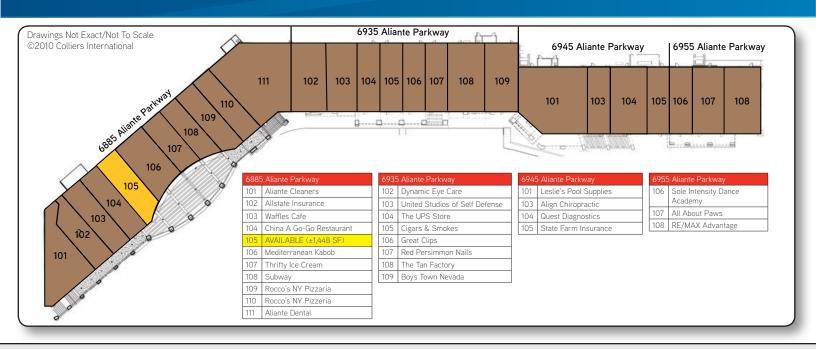

## **Property Highlights**

- Anchored by Smith's Food & Drug, Wells Fargo Bank, Bank of Nevada, CitiBank, & Chase Bank
- Join Verizon Wireless, The UPS Store, Allstate Insurance, Great Clips, Leslie's Pool Supply, & RE/MAX Advantage
- > Restaurants include Arby's, KFC, Starbuck's, Domino's, Sierra Gold Tavern, Waffles Cafe, China A Go-Go, Subway's, Thrifty Ice Cream, Rocco's NY Pizza, & Kaizen Fusion Roll & Sushi
- > Excellent Access, Visibility & Parking
- > Aliante Master Planned Community
- > ±1,448 SF Available in Food Court
- > ±4,120 SF Available on Pad