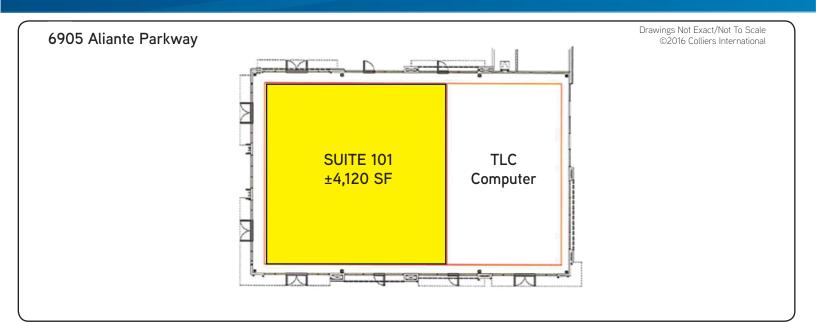

## **Property Highlights**

- Anchored by Smith's Food & Drug, Wells Fargo Bank, Bank of Nevada, CitiBank, & Chase Bank
- Join Verizon Wireless, The UPS Store, Allstate Insurance, Great Clips, Leslie's Pool Supply, & RE/MAX Advantage
- > Restaurants include Arby's, KFC, Starbuck's, Domino's, Sierra Gold Tavern, Waffles Cafe, China A Go-Go, Subway's, Thrifty Ice Cream, Rocco's NY Pizza, & Kaizen Fusion Roll & Sushi
- > Excellent Access, Visibility & Parking
- > Aliante Master Planned Community
- > ±1,448 SF Available in Food Court
- > ±4,120 SF Available on Pad