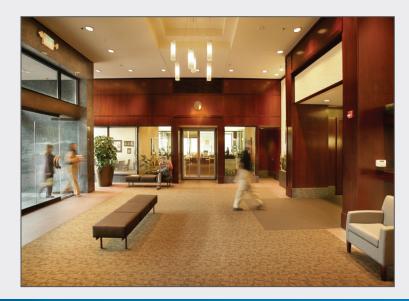

#### **BUILDING FFATURES**

Newest Class "A" Office Building in the Central Business District. Conveniently located at the corner on W. Liberty next to the Nevada Museum of Art and is within walking distance to all major court facilities, banks, and numerous restaurants. Onsite workout facility and Anatomie Personal Training, both conveniently located on the lobby floor. Covered and secure parking on-site. Parking garage served by main elevator bank. Newly remodeled lobby. Balconies on upper floors. On-site property manager. Spectacular views of the Sierra Nevada Mountain Range.