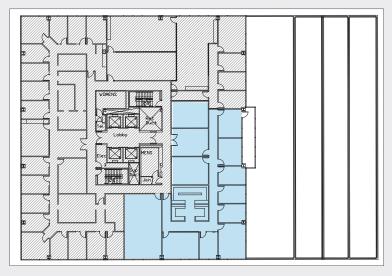

eled lobby. Balconies on upper floors. On-site property manager. Spectacular views of the Sierra Nevada Mountain Range.

For more information, please contact:

## Reno Office Team

#### TIM RUFFIN, SIOR

Managing Partner Sr. Vice President T +1 775.823.9666 tim.ruffin@colliers.com

### MELISSA MOLYNEAUX, CCIM

Sr. Associate Office Properties T +1 775.823.9666

melissa.molyneaux@colliers.com

Colliers International 10765 Double R Blvd., Suite 100 Reno, Nevada 89521 P: +1 775.823.9666 | F: +1 775.823.4699 www.colliers.com

# 100 WEST LIBERTY



RENO | NEVADA 89501

## SUITE 150 - ± 1,056 SF

Restaurant Space



# SUITE 170 - ± 2,577 SF



# SUITE 690 - ± 7,802 SF



# SUITE 740 - ± 3,488 SF



# 100 WEST LIBERTY



RENO | NEVADA 89501

## SUITE 820 - ± 2,939 SF



## SUITE 1150 - ±5,385 SF



## 9TH FLOOR - ± 18,952 SF





Colliers International 10765 Double R Blvd., Suite 100 Reno, Nevada 89521 P: +1 775.823.9666 | F: +1 775.823.4699 www.colliers.com

# 100 WEST LIBERTY



RENO | NEVADA 89501

### **AMENITIES**







ONSITE GYM: Museum Tower offers free access to an on-site gym. Use the state of the art fitness equipment before work, at lunch or after work. Lockerooms with showers are provided for your convenience.



ANATOMIE FITNESS: Anatomie Fitness: Museum Tower is home to Anatomie Fitness which provides

personal training. Anatomie is conveniently located on the first floor. Please visit www. anatomiereno.com for more information.



COVERED PARKING: Museum Tower offers covered parking with access to the main elevator bank that takes you directly to your floor. In add