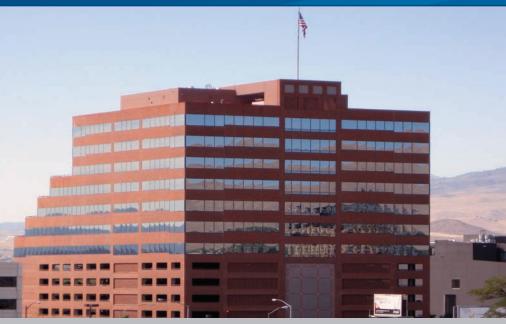

## FOR LEASE > MUSEUM TOWER

# 100 WEST LIBERTY

Colliers

RENO | NEVADA 89501

#### **BUILDING FFATURES**

Newest Class "A" Office Building in the Central Business District. Conveniently located at the corner on W. Liberty next to the Nevada Museum of Art and is within walking distance to all major court facilities, banks, and numerous restaurants. Onsite workout facility and Anatomie Personal Training, both conveniently located on the lobby floor. Covered and secure parking on-site. Parking garage served by main elevator bank. Newly remodeled lobby. Balconies on upper floors. On-site property manager. Spectacular views of the Sierra Nevada Mountain Range.