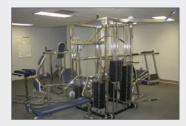

### **AMENITIES**

ONSITE GYM: Museum Tower offers free access to an on-site gym. Use the state of the art fitness equipment before work, at lunch or after work. Lockerooms with showers are provided for your convenience.