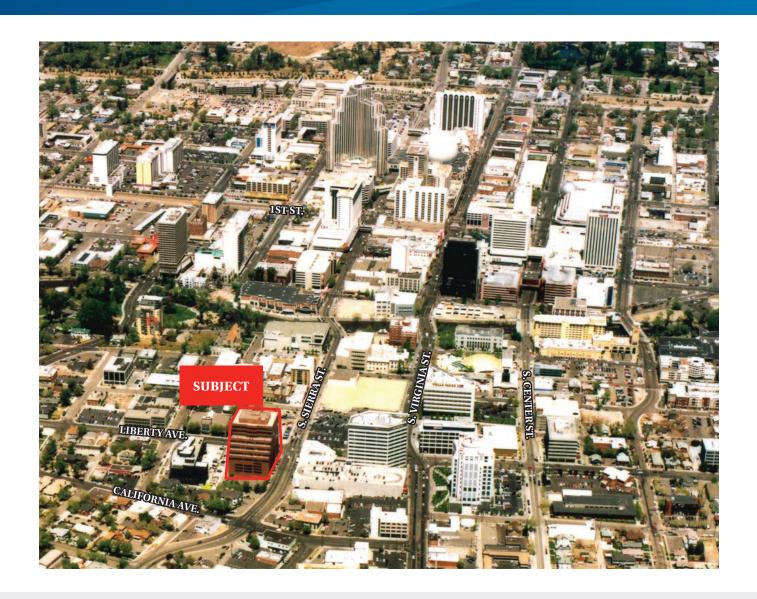

#### **BUILDING FFATURES**

Newest Class "A" Office Building in the Central Business District. Conveniently located at the corner on W. Liberty next to the Nevada Museum of Art and is within walking distance to all major court facilities, banks, and numerous restaurants. Onsite workout facility and Anatomie Personal Training, both conveniently located on the lobby floor. Covered and secure parking on-site. Parking garage served by main elevator bank. Newly remodeled lobby. Balconies on upper floors. On-site property manager. Spectacular views of the Sierra Nevada Mountain Range.

WALKING DISTANCE: Museum Tower is ideal for law firms, financial institutions and other professional service firms due to its convenient location. Museum Tower is within

walking distance to The Mills Lane Court House, Second Judicial District Court House for the State of Nevada, US District Court House, the Public Defender's Office, the District Attorney's Office, the Law Library and numerous law firms. The building is located within the Financial District and provides easy access to bank branches: NV State Bank, Wells Fargo, Bank of America, US Bank, and more. Other prominent buildings within walking distance include: Reno City Hall, NV State Bank, Wells Fargo, Bank of America, US Bank, etc.