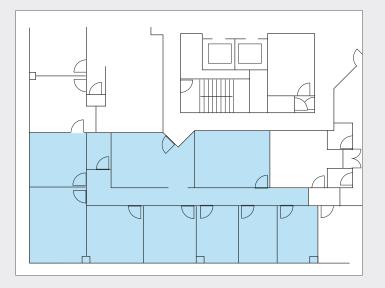

in elevator bank. Newly remodeled lobby. Balconies on upper floors. On-site property manager. Spectacular views of the Sierra Nevada Mountain Range.

For more information, please contact:

## Reno Office Team

#### TIM RUFFIN, SIOR

Managing Partner Sr. Vice President T +1 775.823.9666 tim.ruffin@colliers.com

### MELISSA MOLYNEAUX, CCIM

Sr. Associate Office Properties T +1 775.823.9666

melissa.molyneaux@colliers.com

Colliers International 10765 Double R Blvd., Suite 100 Reno, Nevada 89521 P: +1 775.823.9666 | F: +1 775.823.4699 www.colliers.com

# 100 WEST LIBERTY



RENO | NEVADA 89501

## SUITE 150 - ± 1,056 SF

Restaurant Space



# SUITE 170 - ± 2,577 SF



# SUITE 690 - ± 7,802 SF



# SUITE 740 - ± 3,488 SF



# 100 WEST LIBERTY



RENO | NEVADA 89501

## SUITE 820 - ± 2,939 SF



## SUITE 1150 - ±5,385 SF



## 9TH FLOOR - ± 18,952 SF





Colliers International 10765 Double R Blvd., Suite 100 Reno, Nevada 89521 P: +1 775.823.9666 | F: +1 775.823.4699 www.colliers.com

# 100 WEST LIBERTY



RENO | NEVADA 89501

### **AMENITIES**







ONSITE GYM: Museum Tower offers free access to an on-site gym. Use the state of the art fitness equipment before work, at lunch or after work. Lockerooms with showers are provided for your convenience.



ANATOMIE FITNESS: Anatomie Fitness: Museum Tower is home to Anatomie Fitness which provides

personal training. Anatomie is conveniently located on the first floor. Please visit www. anatomiereno.com for more information.



COVERED PARKING: Museum Tower offers covered parking with access to the main elevator bank that takes you d