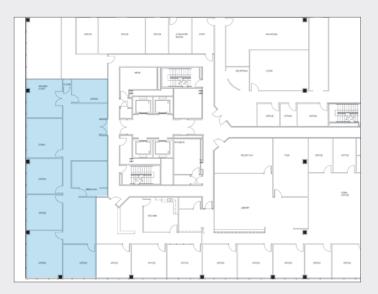

y floor. Covered and secure parking on-site. Parking garage served by main elevator bank. Newly remodeled lobby. Balconies on upper floors. On-site property manager. Spectacular views of the Sierra Nevada Mountain Range.

For more information, please contact:

## Reno Office Team

#### TIM RUFFIN, SIOR

Managing Partner Sr. Vice President T +1 775.823.9666 tim.ruffin@colliers.com

### MELISSA MOLYNEAUX, CCIM

Sr. Associate Office Properties T +1 775.823.9666

melissa.molyneaux@colliers.com

Colliers International 10765 Double R Blvd., Suite 100 Reno, Nevada 89521 P: +1 775.823.9666 | F: +1 775.823.4699 www.colliers.com

# 100 WEST LIBERTY



RENO | NEVADA 89501

## SUITE 150 - ± 1,056 SF

Restaurant Space



# SUITE 170 - ± 2,577 SF



# SUITE 690 - ± 7,802 SF



# SUITE 740 - ± 3,488 SF



# 100 WEST LIBERTY



RENO | NEVADA 89501

## SUITE 820 - ± 2,939 SF



## SUITE 1150 - ±5,385 SF



## 9TH FLOOR - ± 18,952 SF





Colliers International 10765 Double R Blvd., Suite 100 Reno, Nevada 89521 P: +1 775.823.9666 | F: +1 775.823.4699 www.colliers.com

# 100 WEST LIBERTY



RENO | NEVADA 89501

### **AMENITIES**







ONSITE GYM: Museum Tower offers free access to an on-site gym. Use the state of the art fitness equipment before work, at lunch or after work. Lockerooms with showers are provided for your convenience.



ANATOMIE FITNESS: Anatomie Fitness: Museum Tower is home to Anatomie Fitness which provides

personal training. Anatomie is conveniently located on the first floor. Please visit www. anatomiereno.com for more information.



COVERED PARKING: Museum Tower offer