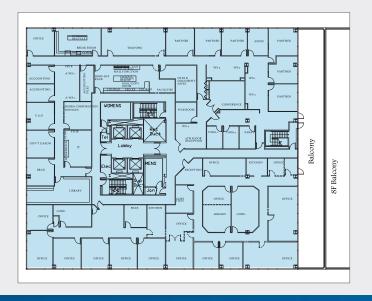

### **SUITES AVAILABLE:**

±1,056 SF (Ste. 150)\* ±2,577 SF (Ste. 170) ±7,802 SF (Ste. 690) ±3,488 SF (Ste. 740) ±2,939 SF (Ste. 820)

±18,952 SF (Entire 9th floor - Suites 900, 920, 940)\*\*

±5,385 SF (Ste. 1150 - Divisible to 874 SF)

\* Suite 150 is a restaurant space

\*\* 9th floor is divisible to 2,000 SF