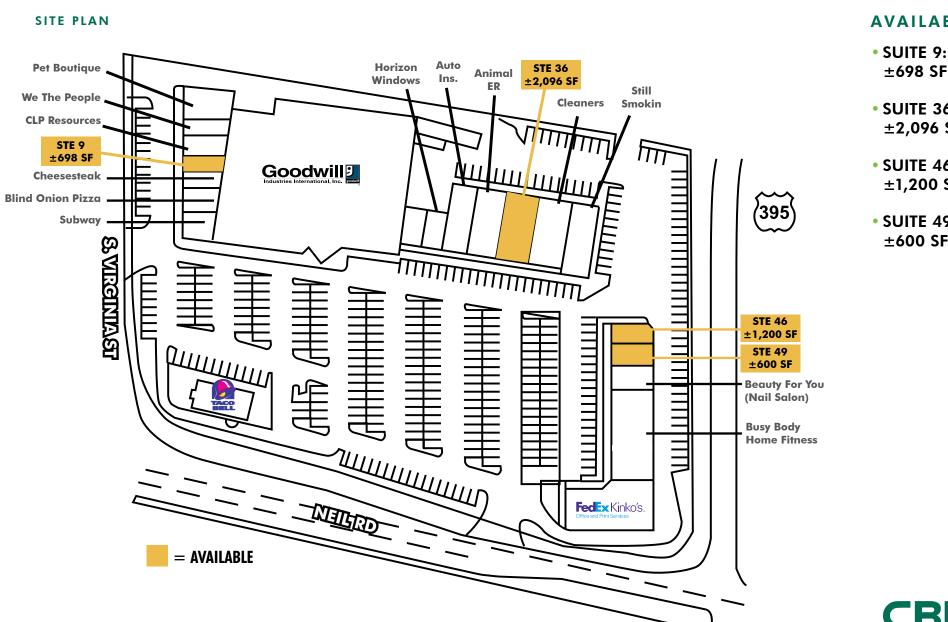

#### **AVAILABLE:**

- ±698 SF
- SUITE 36: ±2,096 SF
- SUITE 46: ±1,200 SF
- SUITE 49: ±600 SF

#### **FEATURES**

- ±62,318 square foot neighborhood shopping center
- Co-tenants include Goodwill Store, Taco Bell, FedEx Kinko's & Subway
- Excellent access provided by freeway interchange and location on the intersection of S. Virginia & Neil Road
- Adjacent to Whole Foods Market and Bank of America