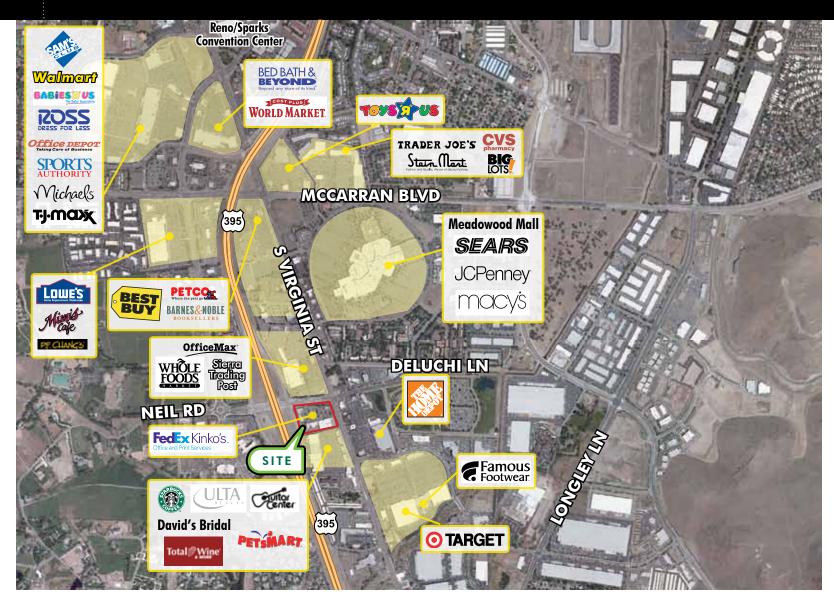

#### **FEATURES**

- ±62,318 square foot neighborhood shopping center
- Co-tenants include Goodwill Store, Taco Bell, FedEx Kinko's & Subway
- Excellent access provided by freeway interchange and location on the intersection of S. Virginia & Neil Road
- Adjacent to Whole Foods Market and Bank of America