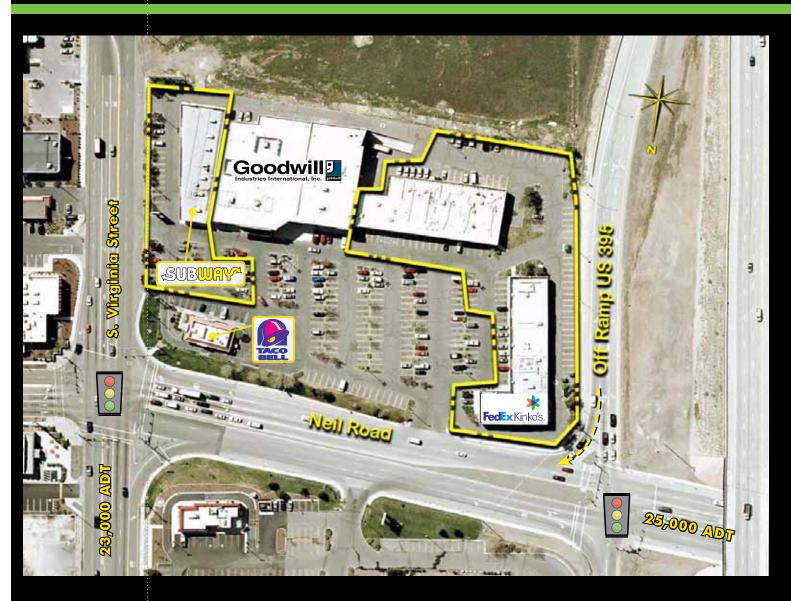

#### **FEATURES**

- ±62,318 square foot neighborhood shopping center
- Co-tenants include Goodwill Store, Taco Bell, FedEx Kinko's & Subway
- Excellent access provided by freeway interchange and location on the intersection of S. Virginia & Neil Road
- Adjacent to Whole Foods Market and Bank of America

#### TRAFFIC (2009)

S. Virginia St north of Neil Rd: 23,000 ADT

Source: Nevada Dept. of Transportation, 2011