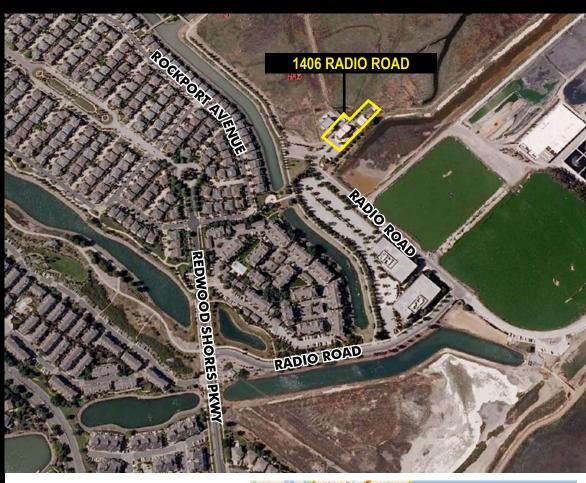

## CHURCH FOR SALE

1406 RADIO ROAD \*\* REDWOOD CITY, CA

Zoning: TP0000 RSB
 (Redwood Shores Bayfront)

APN: 095-012-070

Price: \$1,900,000