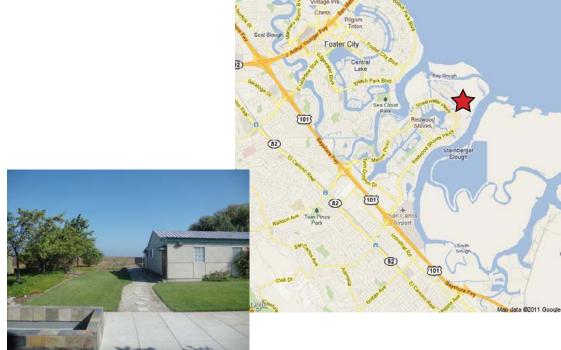

## CHURCH FOR SALE

1406 RADIO ROAD \*\* REDWOOD CITY, CA

Zoning: TP0000 RSB
 (Redwood Shores Bayfront)

APN: 095-012-070

Price: \$1,900,000