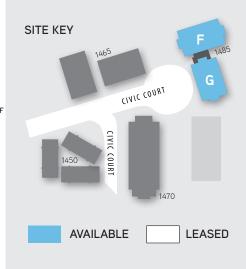

SITE KEY

1850 Mt. Diablo Blvd. Suite 200 Walnut Creek, CA 94596 925 279 0120 phone www.colliers.com