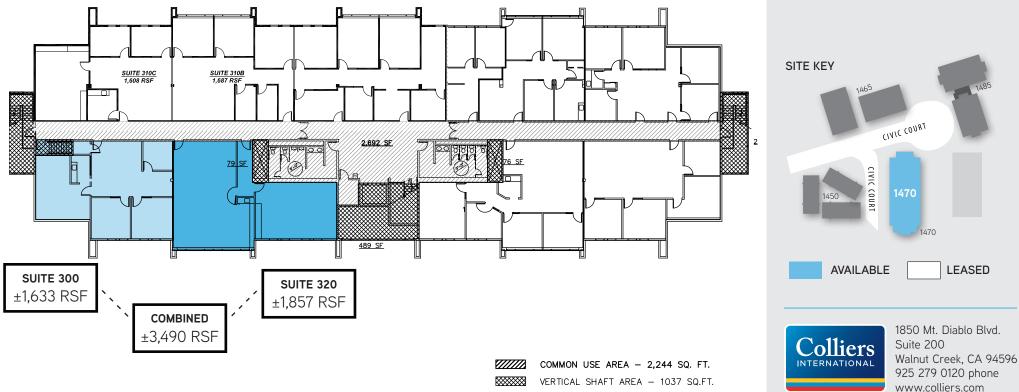

#### Total Square Footage ±17,960 RSF Available December 1, 2013

SECOND FLOOR

1470 Civic Court > Third Floor

±1,633 RSF to ±3,490 RSF available