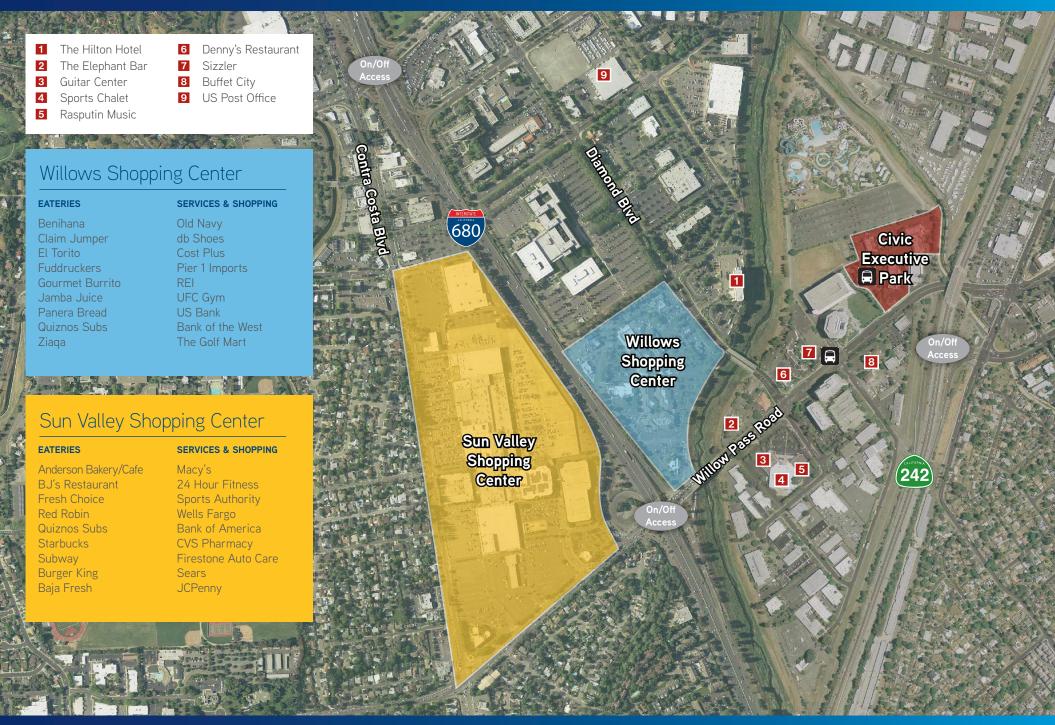

- 1470 Civic Court is a 3-story ±48,872 SF building.
- > ±4 / 1,000 parking on site
- > The project's strategic location has optimal freeway access to both I-680 and Highway 242 connecting Civic Executive Park to the greater East Bay and local amenities
- > Public transportation
- > Walking distance to restaurants, shopping, and business services such as Sun Valley Mall, The Willows Shopping Center, The Elephant Bar & much more.
- > After hours security, secure / gated underground parking garage
- > Deli / Café on site
- > Building-top signage visible from the highway