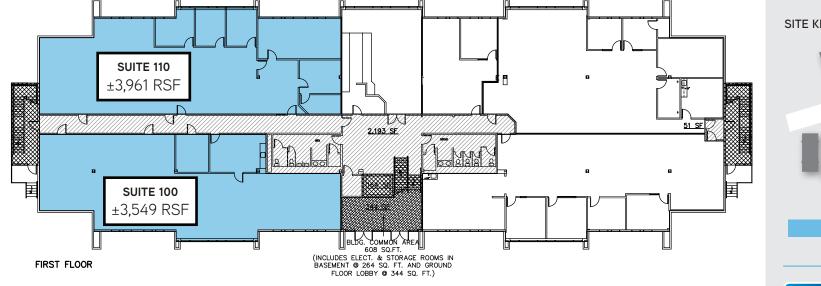

imal freeway access to both I-680 and Highway 242 connecting Civic Executive Park to the greater East Bay and local amenities
- > Public transportation
- > Walking distance to restaurants, shopping, and business services such as Sun Valley Mall, The Willows Shopping Center, The Elephant Bar & much more.
- > After hours security, secure / gated underground parking garage
- > Deli / Café on site
- > Building-top signage visible from the highway





### 1470 Civic Court > First Floor

#### ±3,545 to ±7,510 RSF Available



### Contact Us

TONY BINSWANGER +1 925 279 5579 tony.binswanger@colliers.com CA License No. 01861701

BRIAN CLACK

+1 925 279 4654 brian.clack@colliers.com CA License No. 01416362

ERIC ERICKSON SIOR CCIM +1 925 279 5580 eric.erickson@colliers.com CA License No. 01177336



SITE KEY



1850 Mt. Diablo Blvd. Suite 200 Walnut Creek, CA 94596 925 279 0120 phone www.colliers.com

#### Contact Us

TONY BINSWANGER +1 925 279 5579 tony.binswanger@colliers.com CA License No. 01861701

BRIAN CLACK +1 925 279 4654 brian.clack@colliers.com CA License No. 01416362

ERIC ERICKSON SIOR CCIM +1 925 279 5580 eric.erickson@colliers.com CA License No. 01177336





1850 Mt. Diablo Blvd. Suite 200 Walnut Creek, CA 94596 925 279 0120 phone www.colliers.com



#### Total Square Footage ±17,960 RSF Available December 1, 2013





SECOND FLOOR

1470 Civic Court > Third Floor

±1,633 RSF to ±3,490 RSF available

#### Contact Us

TONY BINSWANGER +1 925 279 5579 tony.binswanger@colliers.com CA License No. 01861701

**BRIAN CLACK** 

+1 925 279 4654 brian.clack@colliers.com CA Licens