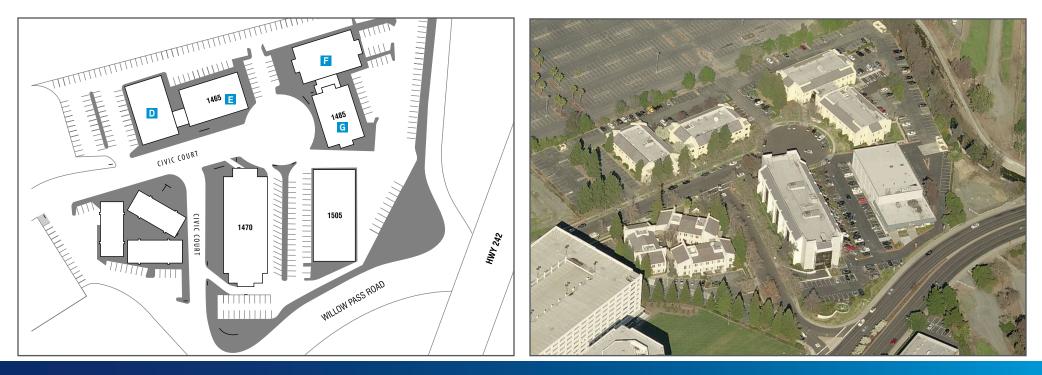

### Project Highlights

- > A Multi-tenant garden office project situated on a ±6.77 acre site, consisting of 3 professional office properties with a well-maintained, tranquil courtyard setting.
  - 1465 Civic Court is a 2-story, office complex totaling ±32,267 RSF.
- 1485 Civic Court is a 2-story, office complex totaling ±32,741 RSF.

- 1470 Civic Court is a 3-story ±48,872 SF building.
- > ±4 / 1,000 parking on site
- > The project's strategic location has optimal freeway access to both I-680 and Highway 242 connecting Civic Executive Park to the greater East Bay and local amenities
- > Public transportation
- > Walking distance to restaurants, shopping, and business services such as Sun Valley Mall, The Willows Shopping Center, The Elephant Bar & much more.
- > After hours security, secure / gated underground parking garage
- > Deli / Café on site
- > Building-top signage visible from the highway

SITE KEY

1850 Mt. Diablo Blvd. Suite 200 Walnut Creek, CA 94596 925 279 0120 phone www.colliers.com