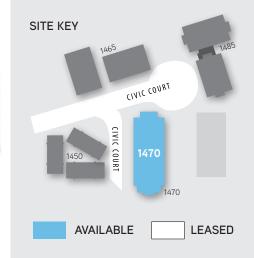

SITE KEY

1850 Mt. Diablo Blvd. Suite 200 Walnut Creek, CA 94596 925 279 0120 phone www.colliers.com