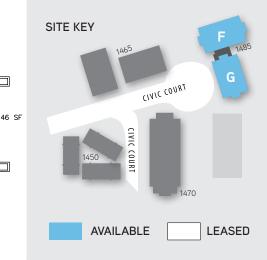

SITE KEY

1850 Mt. Diablo Blvd. Suite 200 Walnut Creek, CA 94596 925 279 0120 phone www.colliers.com