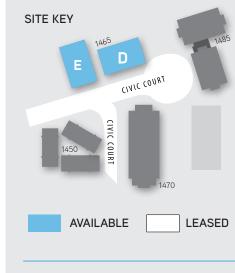

SITE KEY

1850 Mt. Diablo Blvd. Suite 200 Walnut Creek, CA 94596 925 279 0120 phone www.colliers.com