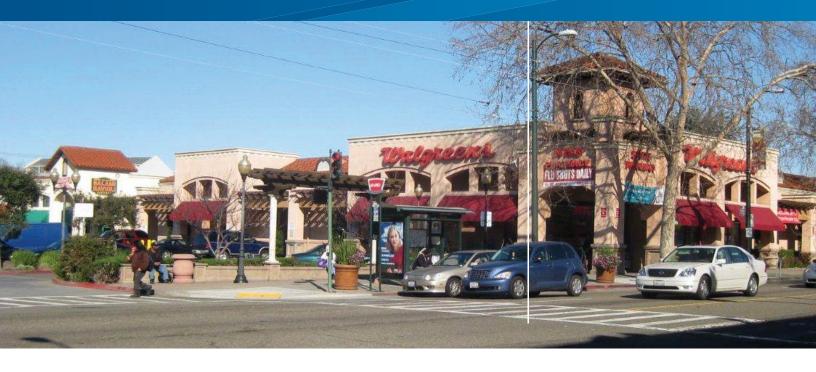

## The Property

- > Available: ±730 SF, ±1,249 SF, ±2,458 SF, or ±3,707 SF
- > Asking Rent: \$4.00 per square foot NNN
- > Location intersection of Telegraph Ave and 51st St, Oakland, CA
- > Located in N. Oakland's Temescal neighborhood, directly off Hwy 24
- > Tenants include: Walgreen's Peet's Coffee, U.S. Post Office, Genova Deli
- > On-site parking and monument signage