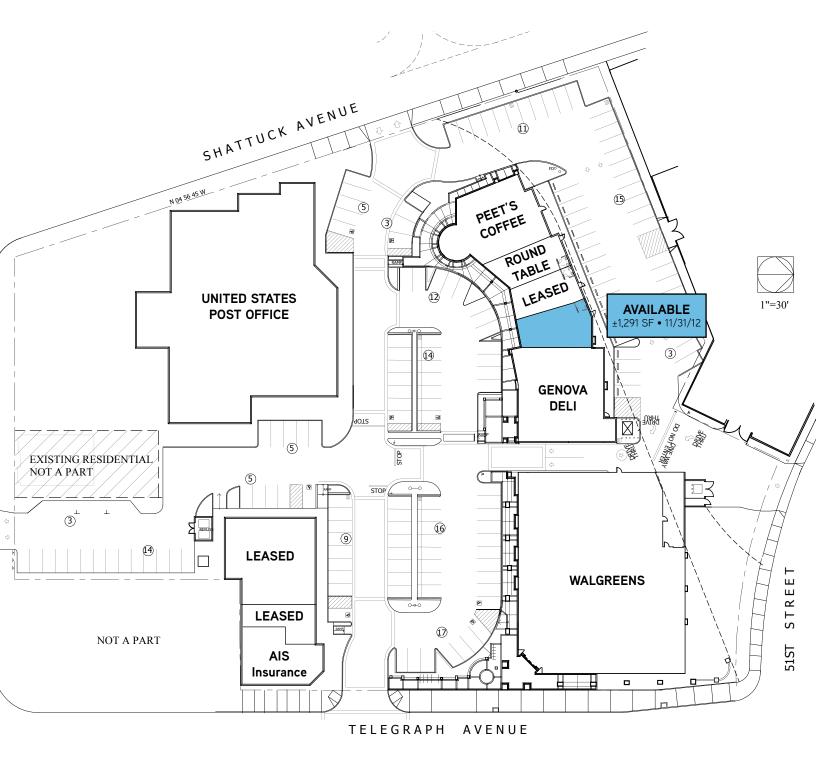

## The Property

- > Available: ±730 SF, ±1,249 SF, ±2,458 SF, or ±3,707 SF
- > Asking Rent: \$4.00 per square foot NNN
- > Location intersection of Telegraph Ave and 51st St, Oakland, CA
- > Located in N. Oakland's Temescal neighborhood, directly off Hwy 24
- > Tenants include: Walgreen's Peet's Coffee, U.S. Post Office, Genova Deli
- > On-site parking and monument signage

### Demographics (2011)

|                          | 1 mile   | 3 mile   | 5 mile   |
|--------------------------|----------|----------|----------|
| Households               | 17,494   | 66,241   | 115,963  |
| Average Household Income | \$68,734 | \$72,879 | \$73,520 |
| Population               | 38,006   | 143,410  | 257,904  |