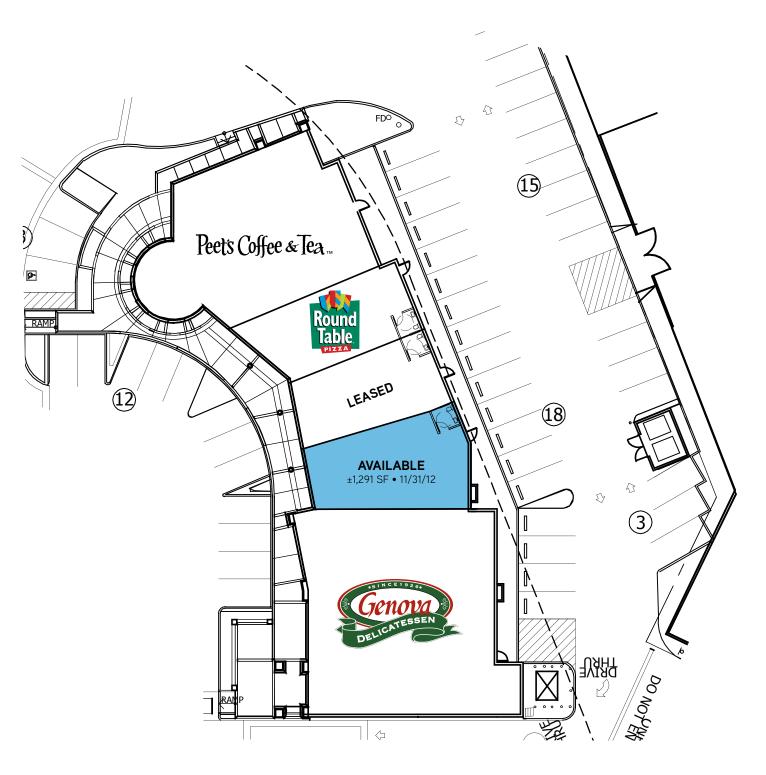

## The Property

- > Available: ±730 SF, ±1,249 SF, ±2,458 SF, or ±3,707 SF
- > Asking Rent: \$4.00 per square foot NNN
- > Location intersection of Telegraph Ave and 51st St, Oakland, CA
- > Located in N. Oakland's Temescal neighborhood, directly off Hwy 24
- > Tenants include: Walgreen's Peet's Coffee, U.S. Post Office, Genova Deli
- > On-site parking and monument signage