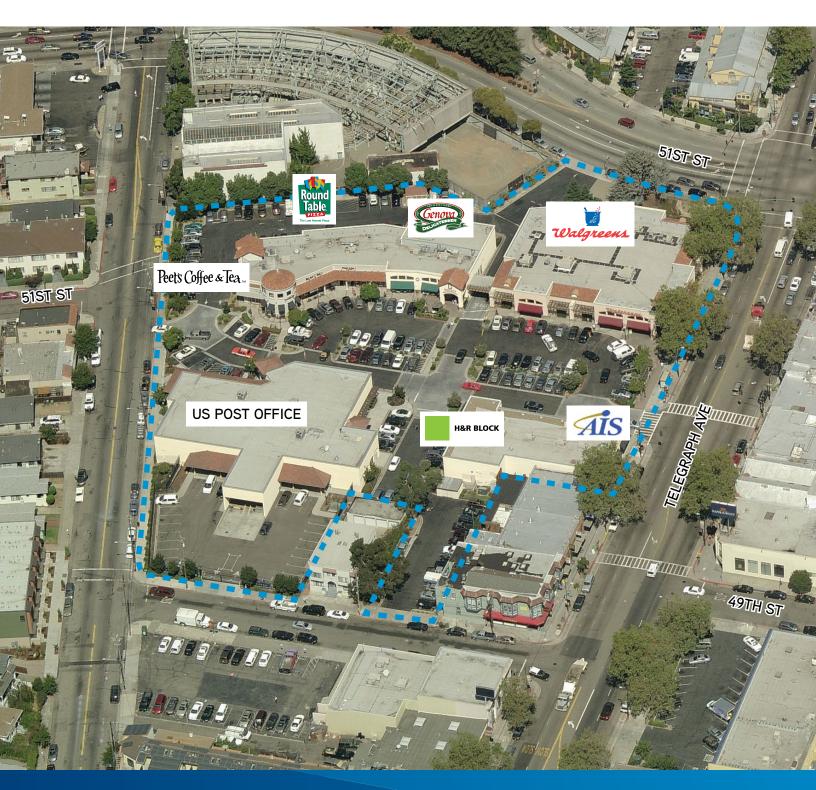

## The Property

- > Available: ±730 SF, ±1,249 SF, ±2,458 SF, or ±3,707 SF
- > Asking Rent: \$4.00 per square foot NNN
- > Location intersection of Telegraph Ave and 51st St, Oakland, CA
- > Located in N. Oakland's Temescal neighborhood, directly off Hwy 24
- > Tenants include: Walgreen's Peet's Coffee, U.S. Post Office, Genova Deli
- > On-site parking and monument signage