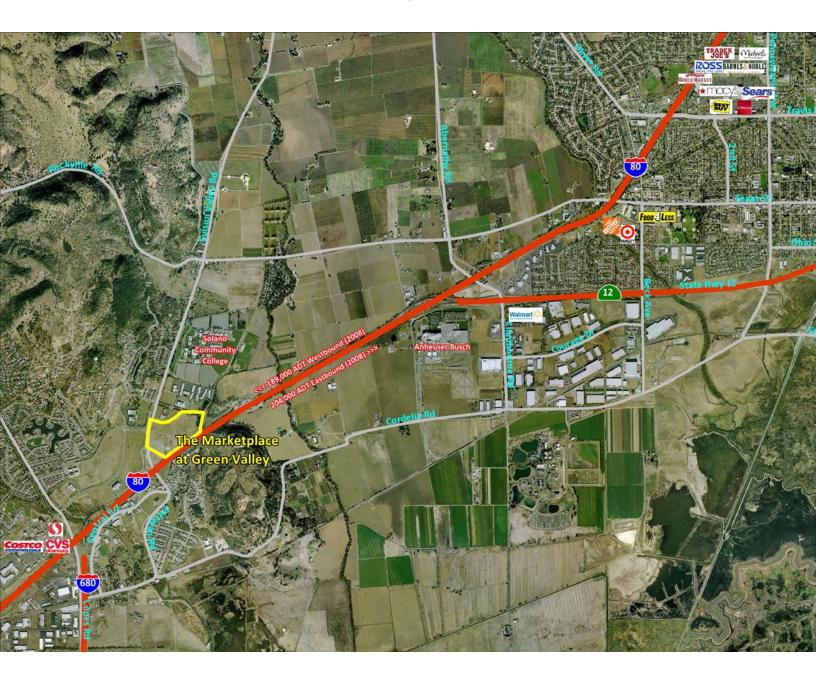

#### **High Traffic Counts**

±189,000 Cars Per Day

> Interstate 80 West bound

±204,000 Cars Per Day

> Interstate 80 East bound

±50,000 Cars Per Day

> Business Center Drive