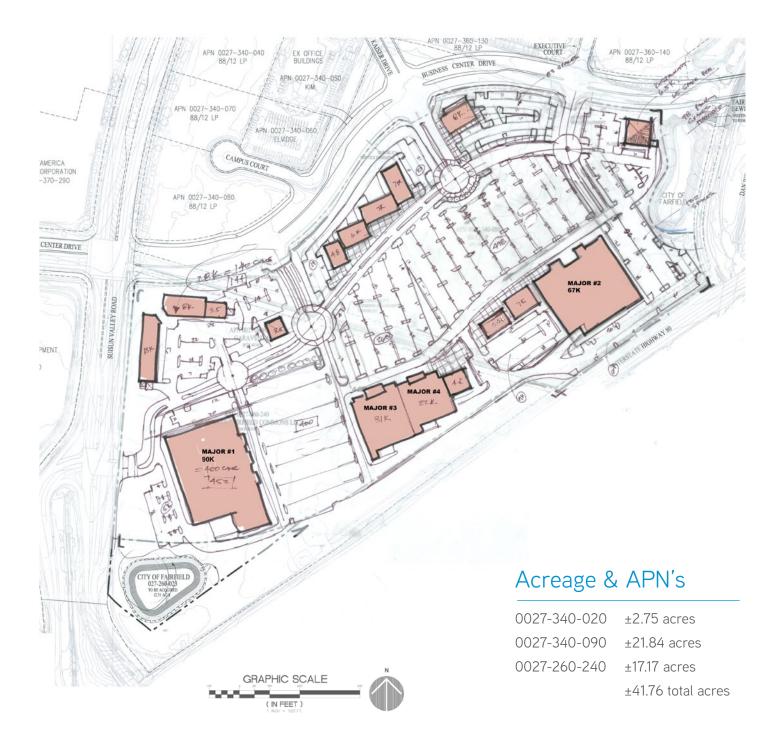

#### **Project Objectives**

- > Develop a multi-tenant retail center of up to ±450,000 square feet on an approximate ±40 acre lot.
- > Provide highly visible retail space that meets the needs of national and local retailers.
- > Provide a high quality shopping & entertainment experience for both Fairfield residents and shoppers from the greater region