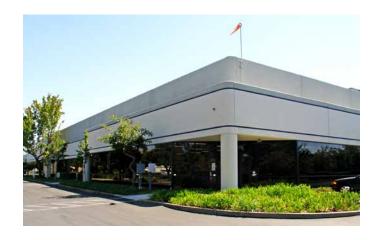

## 31351-63 Medallion Dr.

#### HUNTWOOD BUSINESS CENTER | HAYWARD, CA

### **Property Features**

- Multiple units from ±5,375 to ±23,469 square feet of contiguous space
- > 100% HVAC throughout
- > Heavy power
- > ±20'-22' clear height
- > ±49'x20' column spacing
- > Dock and drive-in loading
- > Great access and visibility on Huntwood Ave/Whipple Rd