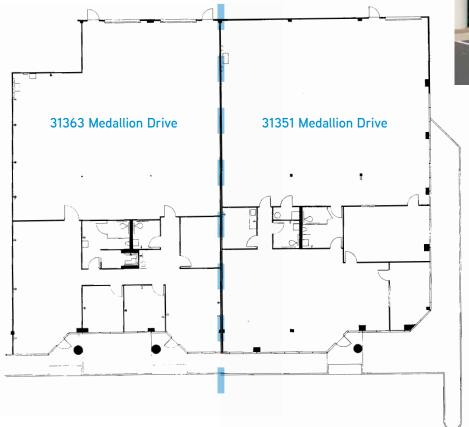

#### 31363 Medallion

- > ±5,375 square feet available
- > ±40% office space
- > 3 private offices
- > 2 separate entrances
- > Two (2) grade level doors
- > \$0.60 NNN psf per month

#### 31351 Medallion

- > ±5,652 square feet available
- > 40% office build-out
- > Corner unit
- > One (1) grade-level door
- > Insulated manufacturing space
- > \$0.62 NNN psf per month