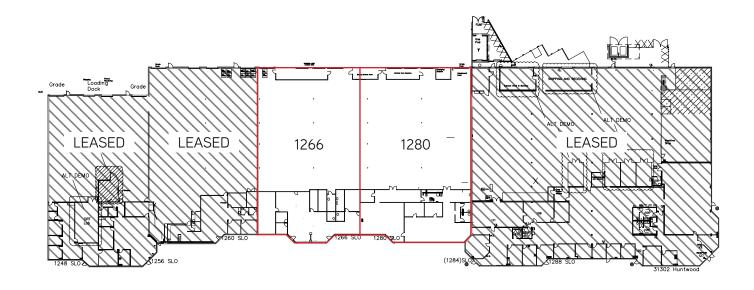

# 1266-1280 San Luis Obispo Ave.

HUNTWOOD BUSINESS CENTER | HAYWARD, CA

### **Property Features**

- Multiple units from ±5,375 to ±23,469 square feet of contiguous space
- > 100% HVAC throughout
- > Heavy power
- > ±20'-22' clear height
- > ±49'x20' column spacing
- > Dock and drive-in loading
- > Great access and visibility on Huntwood Ave/Whipple Rd