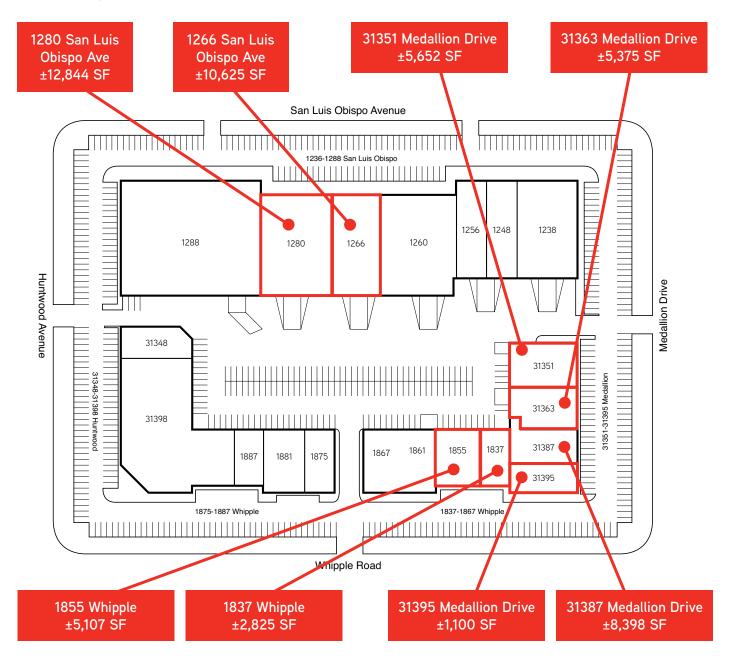

# Huntwood Business Center

HAYWARD, CA 94544

| Unit                        | SF      | Office | DH | GL | Rate                  |
|-----------------------------|---------|--------|----|----|-----------------------|
| 1266 San Luis Obispo Street | ±10,625 | 20%    | 2  | 1  | \$0.55 psf/month, NNN |
| 1280 San Luis Obispo Street | ±12,844 | 20%    | 1  | 1  | \$0.55 psf/month, NNN |
| 31351 Medallion Drive       | ±5,652  | 40%    | 0  | 1  | \$0.62 psf/month, NNN |
| 31363 Medallion Drive       | ±5,375  | 40%    | 0  | 2  | \$0.60 psf/month, NNN |
| 31387 Medallion Drive       | ±8,398  | 70%    | 0  | 1  | \$0.60 psf/month, NNN |
| 31395 Medallion Drive       | ±1,100  | 100%   | 0  | 0  | \$0.75 psf/month, NNN |
| 1837 Whipple Road           | ±2,825  | 25%    | 0  | 1  | \$0.80 psf/month, NNN |
| 1855 Whipple Road           | ±5,107  | 30%    | 0  | 2  | \$0.60 psf/month, NNN |

#### 31363 Medallion

- > ±5,375 square feet available
- > ±40% office space
- > 3 private offices
- > 2 separate entrances
- > Two (2) grade level doors
- > \$0.60 NNN psf per month

#### 31351 Medallion

- > ±5,652 square feet available
- > 40% office build-out
- > Corner unit
- > One (1) grade-level door
- > Insulated manufacturing space
- > \$0.62 NNN psf per month

## 1855 Whipple 1837 Whipple > ±5,107 SF > ±2,828 SF > 30% Office > 25% Office > Two (2) Grade level doors > One (1) Grade Level Door > Glass Line on Whipple Road > Glass Line on Whipple Road > \$0.60 psf/month NNN > \$0.80 psf/month NNN 1855 Whipple 1837 Whipple ±5,107 SF ±2,825 SF 31395 Medallion Drive ±1.100 SF 31395 Medallion 31387 Medallion 31387 Medallion Drive ±8.398 SF > ±1,100 SF > ±8,398 SF

> One (1) Grade level door

> \$0.60 psf/month NNN

> 100% Office

> Corner Unit

> Glass Line on Whipple Road

> \$0.75 psf/month NNN

> 70% Office