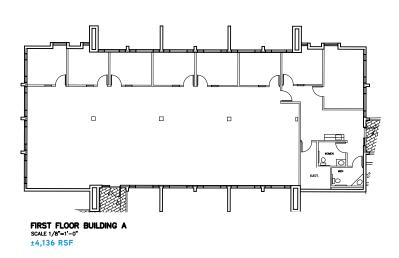

# BUILDING A > ±8,109 TOTAL BUILDING SF

SECOND FLOOR BUILDING A SCALE 1/8"=1'-0" ±3,973 RSF