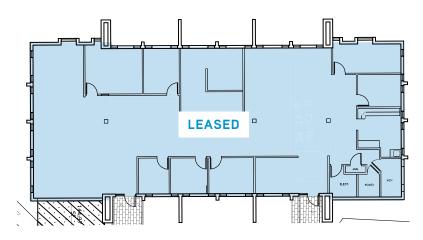

# FIRST FLOOR BUILDING B SCALE 1/8"=1'-0"

±3,974 RSF

### SECOND FLOOR BUILDING B

SCALE 1/8"=1'-0"

±4,138 RSF