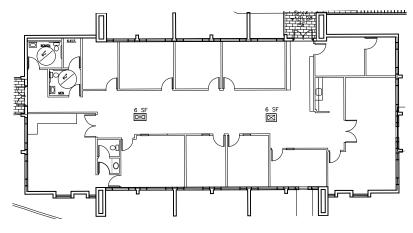

# BUILDING A > ±8,109 TOTAL BUILDING SF

SECOND FLOOR BUILDING A SCALE 1/8"=1'-0" ±3,973 RSF