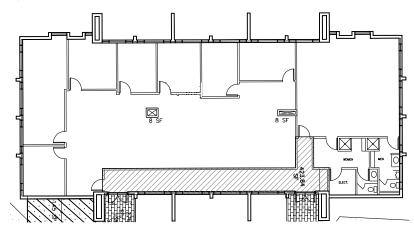

### FIRST FLOOR BUILDING C SCALE 1/8"=1'-0"

±3,976 RSF

#### SECOND FLOOR BUILDING C SCALE 1/8"=1'-0"

±4,138 RSF