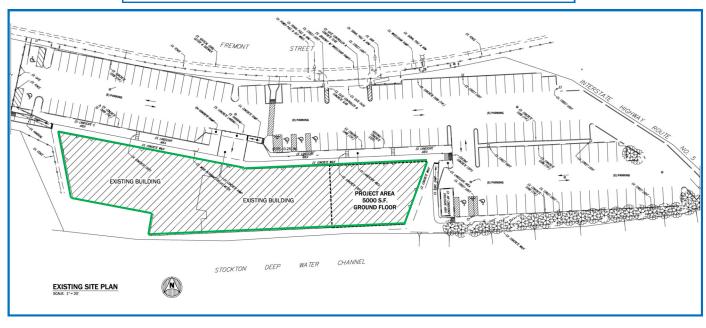

ssional office or educational environment in an excellent location

### 1550 W. Fremont Street, Stockton

### Two-Story Office Building 22,000± SF per floor

- Divisible to 4,000± SF
- 35,000 SF Available
- **Private Offices**
- **Open Areas**
- **Ample Parking**
- **Great I-5 Signage Visibility**
- Near On/Off Ramp
- **Enterprise Zone**

### **Exclusive Broker**

Nancy Ann Queirolo ngueirolo@fcrei.com CA DRF #01134315

Kevin Dougherty, CCIM kdougherty@fcrei.com CA DRE #01258350

#### FIRST COMMERCIAL REAL ESTATE & ADVISORY SERVICES

2920 Pacific Avenue Stockton CA 95204

(209) 461-6400 www.fcrei.com







### Floor Plans & Site Plan



#### **Tenant Information**

California Department of Corrections 8,798 SF \$1.66 psf

Vacant Space 35,202 SF

Primero Billboard Lease \$1,500 per month



## Aerial & Map





### **Kevin Dougherty, CCIM**

Broker / President
Phone: 209.461.6400 x 103
kdougherty@fcrei.com



**2920 Pacific Avenue Stockton, CA 95204** (209) 461-6400 **(209)** 461-6310 Fax

### **Nancy Ann Queirolo**

Associate
Phone: 209.461.6400 x 104
nqueirolo@fcrei.com

This information has been provided from sources which we deem as reliable although we do not guarantee its accuracy. Any prospective buyer or lessee should carefully verify all pertinent property and economic information. Subject to prior sales, price changes, correction or withdrawal.