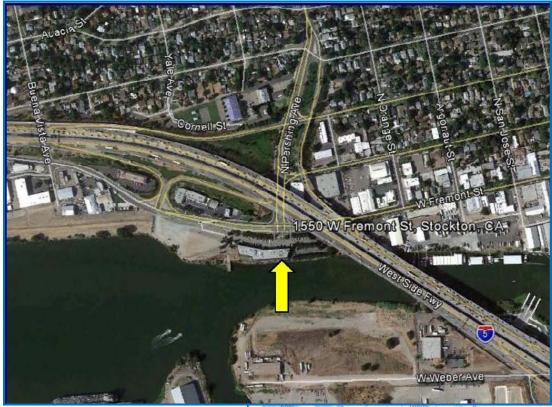

ducational environment in an excellent location

### 1550 W. Fremont Street, Stockton

### Two-Story Office Building 22,000± SF per floor

- Divisible to 4,000± SF
- 35,000 SF Available
- **Private Offices**
- **Open Areas**
- **Ample Parking**
- **Great I-5 Signage Visibility**
- Near On/Off Ramp
- **Enterprise Zone**

### **Exclusive Broker**

Nancy Ann Queirolo ngueirolo@fcrei.com CA DRF #01134315

Kevin Dougherty, CCIM kdougherty@fcrei.com CA DRE #01258350

#### FIRST COMMERCIAL REAL ESTATE & ADVISORY SERVICES

2920 Pacific Avenue Stockton CA 95204

(209) 461-6400 www.fcrei.com







### Floor Plans & Site Plan



#### **Tenant Information**

California Department of Corrections 8,798 SF \$1.66 psf

Vacant Space 35,202 SF

Primero Billboard Lease \$1,500 per month



## Aerial & Map





### **Kevin Dougherty, CCIM**

Broker / President
Phone: 209.461.6400 x 103
kdougherty@fcrei.com



**2920 Pacific Avenue Stockton, CA 95204** (209) 461-6400 **(209)** 461-6310 Fax

### **Nancy Ann Queirolo**

Associate
Phone: 209.461.6400 x 104
nqueirolo@fcrei.com

This information has been provided from sources which we deem as reliable although we do not guarantee its accuracy. Any prospective buyer or lessee should carefully verify all pertinent property and economic information. Subject to prior sales, price changes, correction or withdrawal.