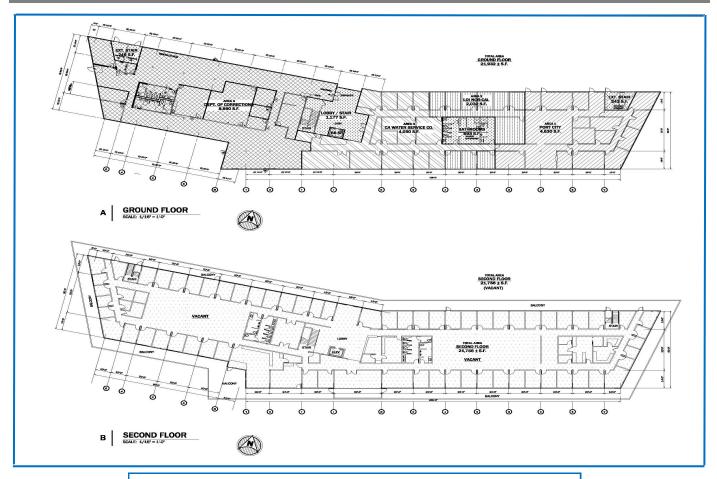

### Floor Plans & Site Plan

#### **Tenant Information**

California Department of Corrections 8,798 SF \$1.66 psf

Vacant Space 35,202 SF

Primero Billboard Lease \$1,500 per month