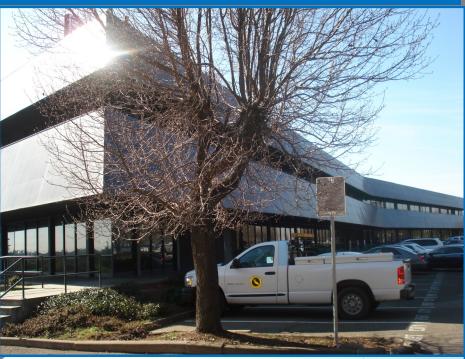

# 44,000± on the Deep Water Channel Professional office or educational environment in an excellent location

### 1550 W. Fremont Street, Stockton

### Two-Story Office Building 22,000± SF per floor

- Divisible to 4,000± SF
- 35,000 SF Available
- **Private Offices**
- **Open Areas**
- **Ample Parking**
- **Great I-5 Signage Visibility**
- Near On/Off Ramp
- **Enterprise Zone**