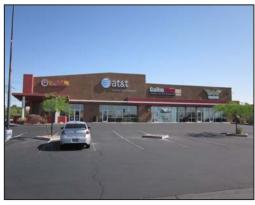

> Other tenants include: Dollar Tree, Payless Shoesource, Wing Stop, Panda Express, Applebee's, IHOP, Sally Beauty Supply, Dotty's, Krispy Kreme, Petco, Mattress Outlet, Radio Shack, Cartridge World and many more.

- 6,200 SF freestanding restaurant now available with Rainbow Blvd. frontage
- Junior anchor, inline and pad space available
- Easy ingress & egress from both streets; signalized intersection
- Major shopping hub serving area residents
- Traffic counts are approx. ± 72,000 cars per day
- Looking for many uses: restaurants, chiropractor, gym, dance studio, clothing, pharmacy, stationary/cards, kid's party facility, etc.