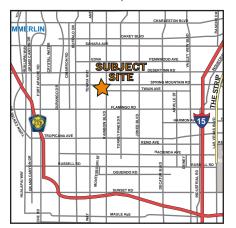

## For Lease Rainbow Springs Shopping Center

3501 - 3685 S. Rainbow Boulevard, Las Vegas, NV 89147

Building Type: Walmart anchored shopping center 364,431 SF Walmart anchored shopping center. The property sits at the SWC of Rainbow Blvd. & Spring Mountain Rd. Busy center with many national tenants. Site is located in main retail trade area serving area residents. Inline and pad space available.