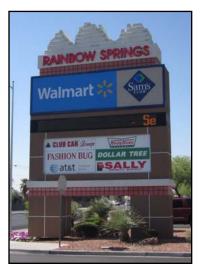

Building Type: Walmart anchored shopping center 364,431 SF Walmart anchored shopping center. The property sits at the SWC of Rainbow Blvd. & Spring Mountain Rd. Busy center with many national tenants. Site is located in main retail trade area serving area residents. Inline and pad space available.

> Other tenants include: Dollar Tree, Payless Shoesource, Wing Stop, Panda Express, Applebee's, IHOP, Sally Beauty Supply, Dotty's, Krispy Kreme, Petco, Mattress Outlet, Radio Shack, Cartridge World and many more.