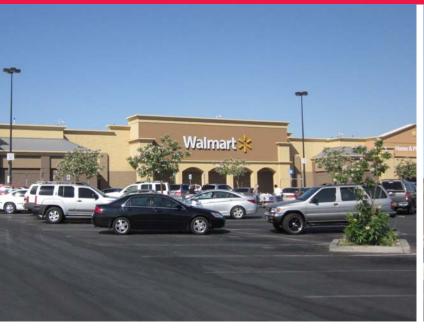

Building Type: Walmart anchored shopping center 364,431 SF Walmart anchored shopping center. The property sits at the SWC of Rainbow Blvd. & Spring Mountain Rd. Busy center with many national tenants. Site is located in main retail trade area serving area residents. Inline and pad space available.