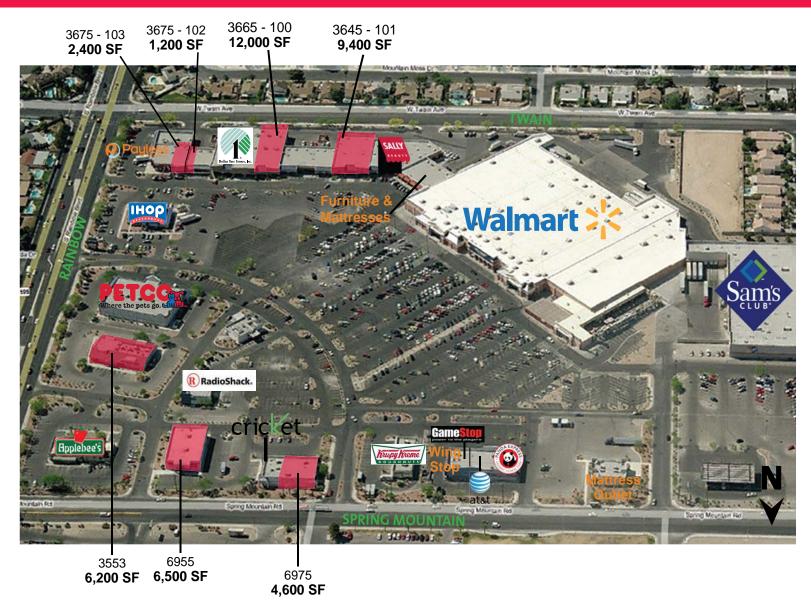

Building Type: Walmart anchored shopping center 364,431 SF Walmart anchored shopping center. The property sits at the SWC of Rainbow Blvd. & Spring Mountain Rd. Busy center with many national tenants. Site is located in main retail trade area serving area residents. Inline and pad space available.

> Other tenants include: Dollar Tree, Payless Shoesource, Wing Stop, Panda Express, Applebee's, IHOP, Sally Beauty Supply, Dotty's, Krispy Kreme, Petco, Mattress Outlet, Radio Shack, Cartridge World and many more.

- 6,200 SF freestanding restaurant now available with Rainbow Blvd. frontage
- Junior anchor, inline and pad space available
- Easy ingress & egress from both streets; signalized intersection
- Major shopping hub serving area residents
- Traffic counts are approx. ± 72,000 cars per day
- Looking for many uses: restaurants, chiropractor, gym, dance studio, clothing, pharmacy, stationary/cards, kid's party facility, etc.