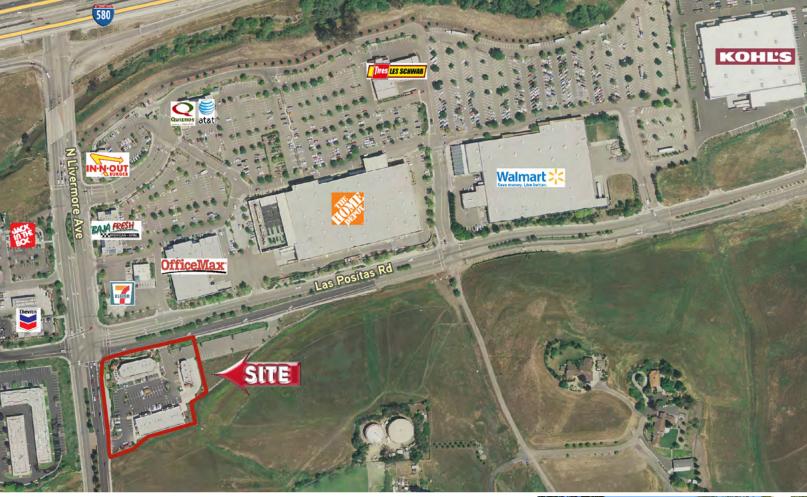

### Highlights

- > 3,618 SF Restaurant Space located at the corner of Las Positas and N. Livermore
- > Fully Built-out Restaurant, including all FF&E (less than 2 years old)
- > High Image Retail located in the heart of Livermore with freeway visibility
- > Strong demographics (2012) and heavily trafficked intersection
- > Co-tenants include Strings Italian Café, Patelco Credit Union, Popeye's, Cartridge World, Comfort Dental and VibrantCare
- > Within close proximity to other national retailers which include Kohl's, Home Depot, Walmart, In-N-Out, Office Max and others
- > Seeking experienced Restaurant Operators