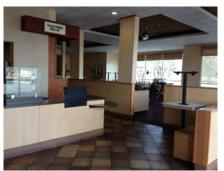

### Highlights

- > 3,618 SF Restaurant Space located at the corner of Las Positas and N. Livermore
- > Fully Built-out Restaurant, including all FF&E (less than 2 years old)
- > High Image Retail located in the heart of Livermore with freeway visibility
- > Strong demographics (2012) and heavily trafficked intersection
- > Co-tenants include Strings Italian Café, Patelco Credit Union, Popeye's, Cartridge World, Comfort Dental and VibrantCare
- > Within close proximity to other national retailers which include Kohl's, Home Depot, Walmart, In-N-Out, Office Max and others
- > Seeking experienced Restaurant Operators