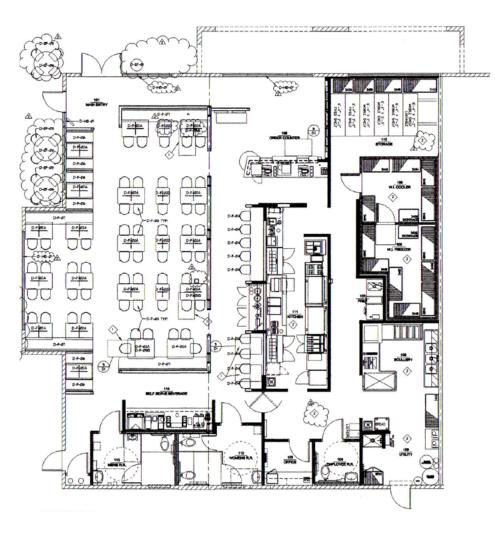

### Highlights

- > 3,618 SF Restaurant Space located at the corner of Las Positas and N. Livermore
- > Fully Built-out Restaurant, including all FF&E (less than 2 years old)
- > High Image Retail located in the heart of Livermore with freeway visibility
- > Strong demographics (2012) and heavily trafficked intersection
- > Co-tenants include Strings Italian Café, Patelco Credit Union, Popeye's, Cartridge World, Comfort Dental and VibrantCare
- > Within close proximity to other national retailers which include Kohl's, Home Depot, Walmart, In-N-Out, Office Max and others
- > Seeking experienced Restaurant Operators