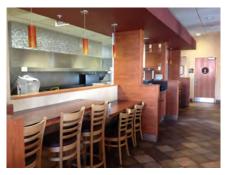

### Highlights

- > 3,618 SF Restaurant Space located at the corner of Las Positas and N. Livermore
- > Fully Built-out Restaurant, including all FF&E (less than 2 years old)
- > High Image Retail located in the heart of Livermore with freeway visibility
- > Strong demographics (2012) and heavily trafficked intersection
- > Co-tenants include Strings Italian Café, Patelco Credit Union, Popeye's, Cartridge World, Comfort Dental and VibrantCare
- > Within close proximity to other national retailers which include Kohl's, Home Depot, Walmart, In-N-Out, Office Max and others
- > Seeking experienced Restaurant Operators