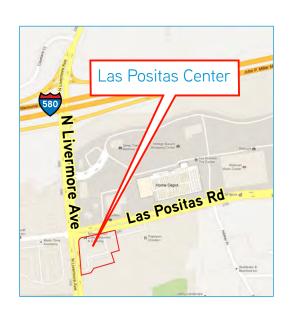

#### FOR LEASE > FULLY BUILT-OUT RESTAURANT

## Livermore, California

## Las Positas Center



2259 LAS POSITAS RD. LIVERMORE, CA



### Highlights

- > 3,618 SF Restaurant Space located at the corner of Las Positas and N. Livermore
- > Fully Built-out Restaurant, including all FF&E (less than 2 years old)
- > High Image Retail located in the heart of Livermore with freeway visibility
- > Strong demographics (2012) and heavily trafficked intersection
- > Co-tenants include Strings Italian Café, Patelco Credit Union, Popeye's, Cartridge World, Comfort Dental and VibrantCare
- > Within close proximity to other national retailers which include Kohl's, Home Depot, Walmart, In-N-Out, Office Max and others
- > Seeking experienced Restaurant Operators



Information contained herein has been obtained from the owners or from other sources we deem reliable. We have no reason to doubt its accuracy but regret we cannot guarantee it. All Properties subject to change or withdrawal without notice.

#### FOR LEASE > FULLY BUILT-OUT RESTAURANT

## Livermore, California

# Las Positas Center



2259 LAS POSITAS RD. LIVERMORE, CA









## Demographics

|                    | 1mile     | 3mile     | 5mile     |
|--------------------|-----------|-----------|-----------|
| 2013 Population    | 11,892    | 72,692    | 102,575   |
| Avg. HH Income     | \$101,106 | \$117,166 | \$130,409 |
| Daytime Population | 3,648     | 32,793    | 55,478    |

### FOR LEASE > FULLY BUILT-OUT RESTAURANT

Livermore, California

# Las Positas Center



2259 LAS POSI