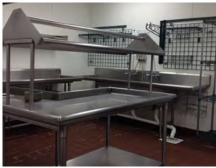

### Highlights

- > 3,618 SF Restaurant Space located at the corner of Las Positas and N. Livermore
- > Fully Built-out Restaurant, including all FF&E (less than 2 years old)
- > High Image Retail located in the heart of Livermore with freeway visibility
- > Strong demographics (2012) and heavily trafficked intersection
- > Co-tenants include Strings Italian Café, Patelco Credit Union, Popeye's, Cartridge World, Comfort Dental and VibrantCare
- > Within close proximity to other national retailers which include Kohl's, Home Depot, Walmart, In-N-Out, Office Max and others
- > Seeking experienced Restaurant Operators