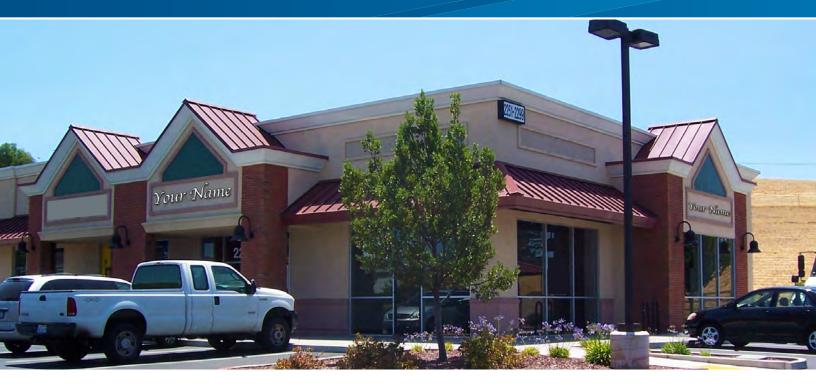

#### FOR LEASE > FULLY BUILT-OUT RESTAURANT

## Livermore, California

## Las Positas Center

2259 LAS POSITAS RD. LIVERMORE, CA

### Highlights

- > 3,618 SF Restaurant Space located at the corner of Las Positas and N. Livermore
- > Fully Built-out Restaurant, including all FF&E (less than 2 years old)
- > High Image Retail located in the heart of Livermore with freeway visibility
- > Strong demographics (2012) and heavily trafficked intersection
- > Co-tenants include Strings Italian Café, Patelco Credit Union, Popeye's, Cartridge World, Comfort Dental and VibrantCare
- > Within close proximity to other national retailers which include Kohl's, Home Depot, Walmart, In-N-Out, Office Max and others
- > Seeking experienced Restaurant Operators