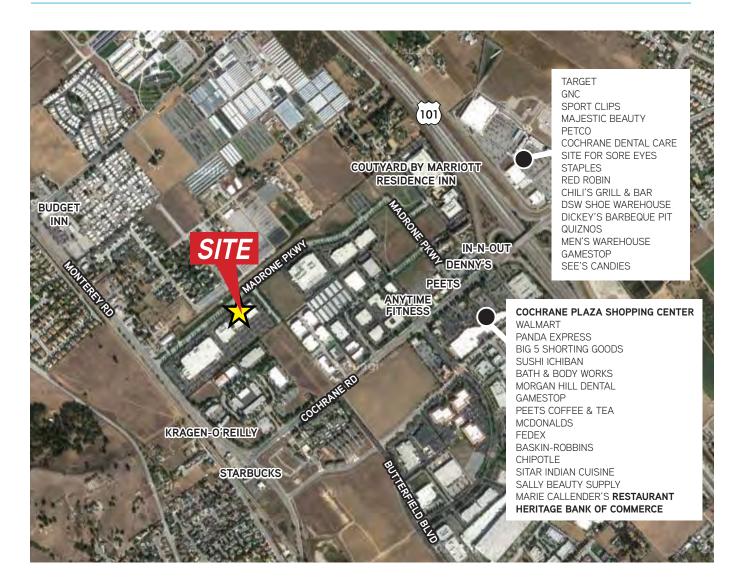

#### 18715 Madrone Parkway, Morgan Hill > Amenities

- Close proximity to Highway 101/Cochrane Road interchange and Monterey Highway
- > Easy access to retail nearby
- > Corporate headquarters identity
- > 2000 Amps, 277/480 volts, 3-phase power

- > 100% dropped ceiling @ 10'
- > Several clean labs
- > ASVB lockbox on the front door