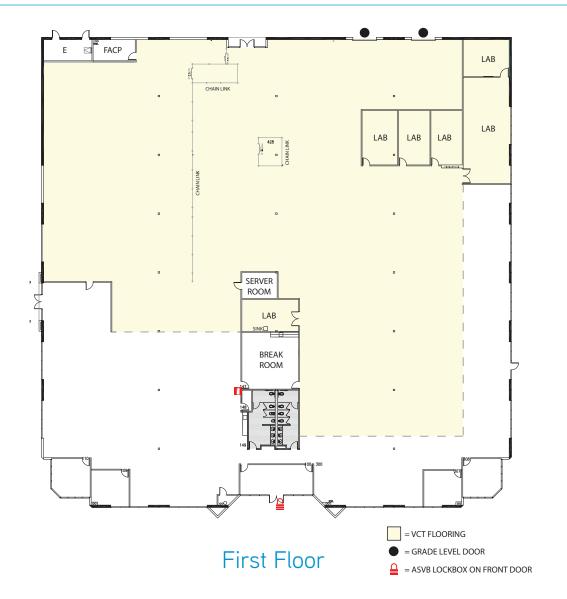

# ±40,000 Square Feet

18715 MADRONE PARKWAY, MORGAN HILL, CALIFORNIA





#### **Property Information**

- > Free-standing, single-story office/R&D building, in a campus environment
- > Efficient open floorplan with extensive glass line
- > Grade level loading
- > 3.8 parking spaces per 1,000 SF leased

- Close proximity to Highway 101/Cochrane Road interchange and Monterey Highway
- > Easy access to retail nearby
- > Corporate headquarters identity
- > 2000 Amps, 277/480 volts, 3-phase power

- > 100% dropped ceiling @ 10'
- > Several clean labs
- > ASVB lockbox on the front door



## 18715 Madrone Parkway, Morgan Hill > Floor Plan





## **Exclusive Agent**

CRAIG FORDYCE, SIOR, CCIM +1 408 282 3911 craig.fordyce@colliers.com CA License No. 00872812



COLLIERS INTERNATIONAL Silicon Valley 450 West Santa Clara Street San Jose, CA 95113 +1 408 282 3800 Main

+1 408 292 8100 Fax

www.colliers.com

#### 18715 Madrone Parkway, Morgan Hill > Amenities





# **Exclusive Agent**

CRAIG FORDYCE, SIOR, CCIM +1 408 282 3911 craig.fordyce@colliers.com CA License No. 00872812

Drawings Not Exact/Not To Scale. The information furnished has been obtained from sources we deem reliable and is submitted subject to errors, omissions and changes. Although Colliers International has no reason to doubt its accuracy, we do not guarantee it. All information should be verified by the recipient prior to lease, purchase, exchange, or execut