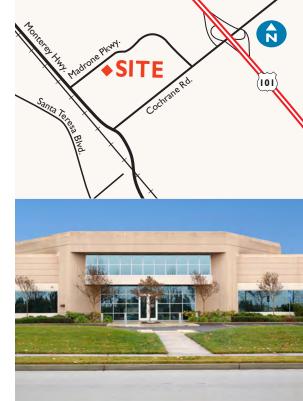

- Close proximity to Highway 101/Cochrane Road interchange and Monterey Highway
- > Easy access to retail nearby
- > Corporate headquarters identity
- > 2000 Amps, 277/480 volts, 3-phase power

- > 100% dropped ceiling @ 10'
- > Several clean labs
- > ASVB lockbox on the front door