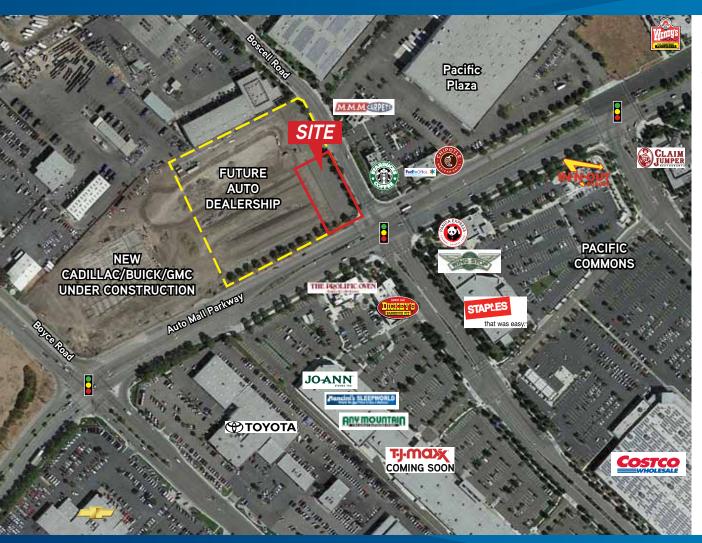

### **RESTAURANT/RETAIL PAD AVAILABLE FOR LEASE**

# ±1.2 Acre Parcel Restaurant/Retail Pad

### 43191 BOSCELL ROAD, FREMONT, CA

## Highlights

- > ±1.2 Acre Parcel Available for Potential Restaurant/Retail Pad Development Located on the NWC of Auto Mall Parkway and Boscell Road
- > Pursuing PD to allow for Retail/Restaurant Use/ Fast Food
- Located at the Entrance to Fremont Auto Mall with exceptional Corner Identity at Signalized Intersection of Automall Parkway @ Boscell Road
- Adjacent to Pacific Commons, an 840 Acre Mixed-Use Development with 100 Acres of Regional Serving Retail
- Retailers Include: Costco, Target, Kohl's, Lowe's, DSW, Old Navy, Century Theatres, Nordstrom Rack, Toys/Babies R' Us, TJ Maxx and Numerous Restaurants
- > Nearby Drive Thru Restaurants Include: In-N-Out Burger and Wendy's
- Immediate Access to I-880 & I-680 via Automall Parkway