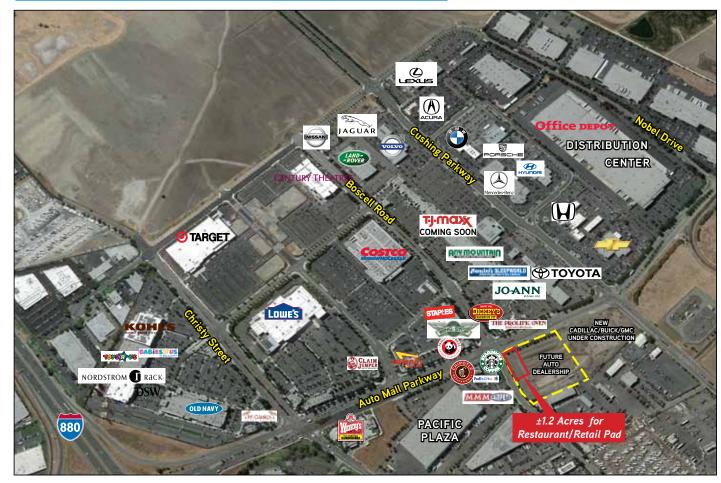

Located Adjacent to Pacific Commons, one of the Largest Retail and Business Districts in the Bay Area.

At entrance to Fremont Auto Mall featuring: Chevrolet, BMW, Honda, Lexus, Mercedes, Porsche, Toyota, Nissan, Volvo, Jaguar, Land Rover, Nissan, Hyundai, and Acura. Located directly adjacent to the new Cadillac, Buick & GMC dealership, opening Summer 2013.