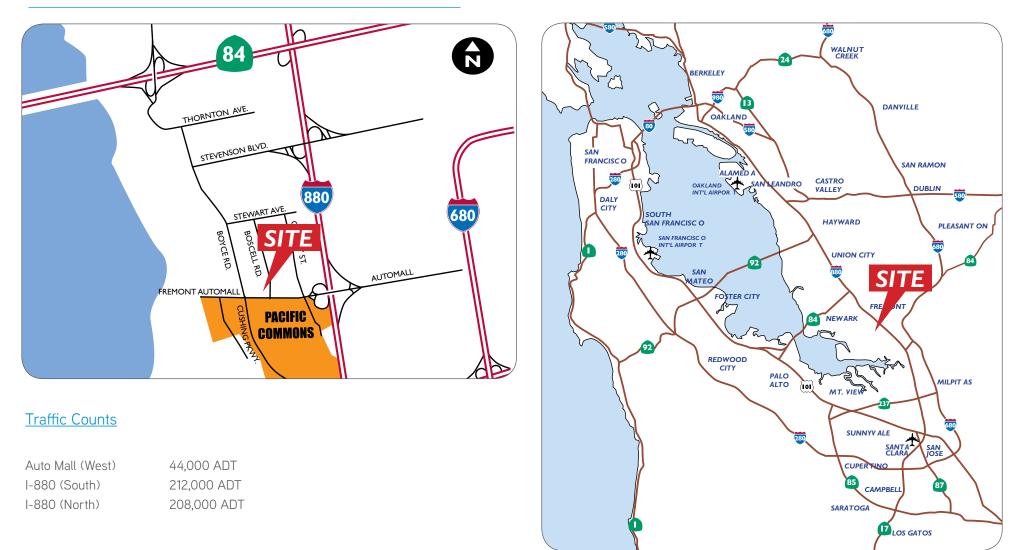

### 2013 Demographics

|                  | <u>3 Miles</u> | <u>5 Miles</u> | <u>10 Miles</u> |
|------------------|----------------|----------------|-----------------|
| Population       | 81,324         | 217,435        | 743,857         |
| Households       | 26,654         | 71,295         | 248,552         |
| Avg. HH Income   | \$104,361      | \$114,155      | \$115,052       |
| Median HH Income | \$86,844       | \$90,329       | \$90,163        |