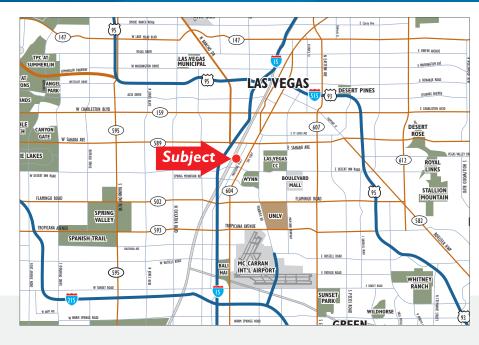

### HIGHLAND INDUSTRIAL CENTER

2910 - 3010 SOUTH HIGHLAND DRIVE // LAS VEGAS, NEVADA 89109

Highland Industrial Center is comprised of five separate industrial buildings that offer a wide variety of floor plans with varying office configurations and warehouse clearance heights. All industrial units offer some combination of dock, ramp and ground level loading. The property is conveniently located just minutes from the Las Vegas "Strip" with easy access to the I-15 Freeway as well as both East and West Corridors via Sahara Avenue. Vacant units are turn-key and available for immediate occupancy.