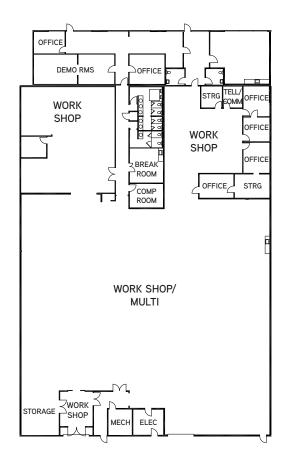

#### 2950 S. HIGHLAND DRIVE

SUITE C-D | ±21,378 SF

- Two (2) 12'x14' Grade Level Roll Up Doors
- 20' Average Clear Height
- Power: 800 amps, 120/240 Volt, 3-Phase Power

Note: Existing floorplan to be verified.