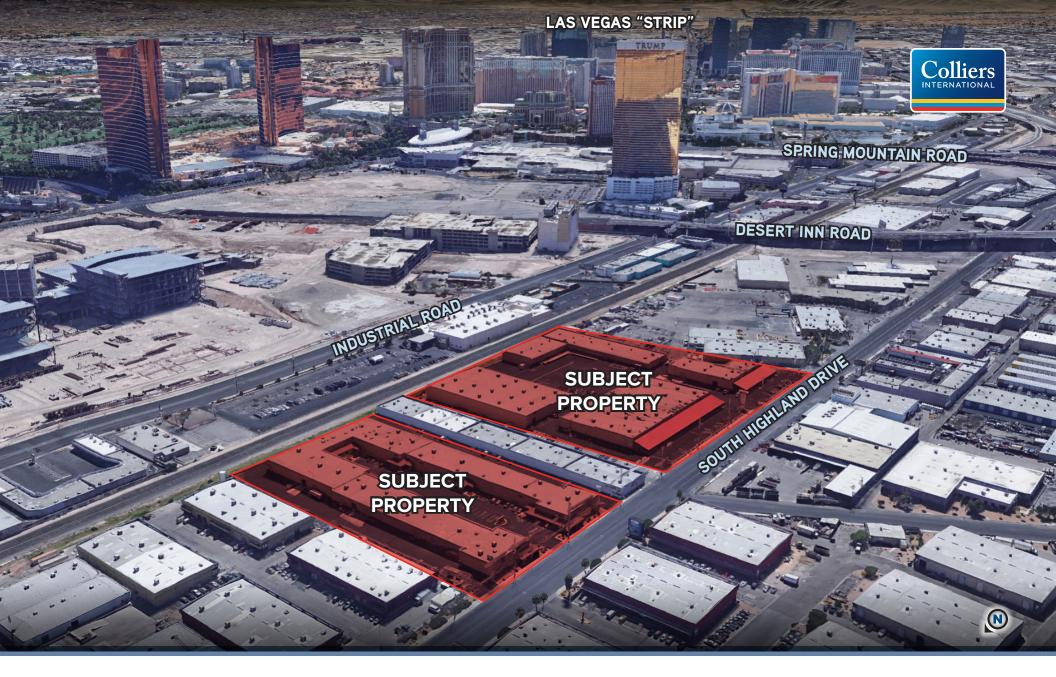

### HIGHLAND INDUSTRIAL CENTER

2910 - 3010 SOUTH HIGHLAND DRIVE // LAS VEGAS, NEVADA 89109

Highland Industrial Center is comprised of five separate industrial buildings that offer a wide variety of floor plans with varying office configurations and warehouse clearance heights. All industrial units offer some combination of dock, ramp and ground level loading. The property is conveniently located just minutes from the Las Vegas "Strip" with easy access to the I-15 Freeway as well as both East and West Corridors via Sahara Avenue. Vacant units are turn-key and available for immediate occupancy.