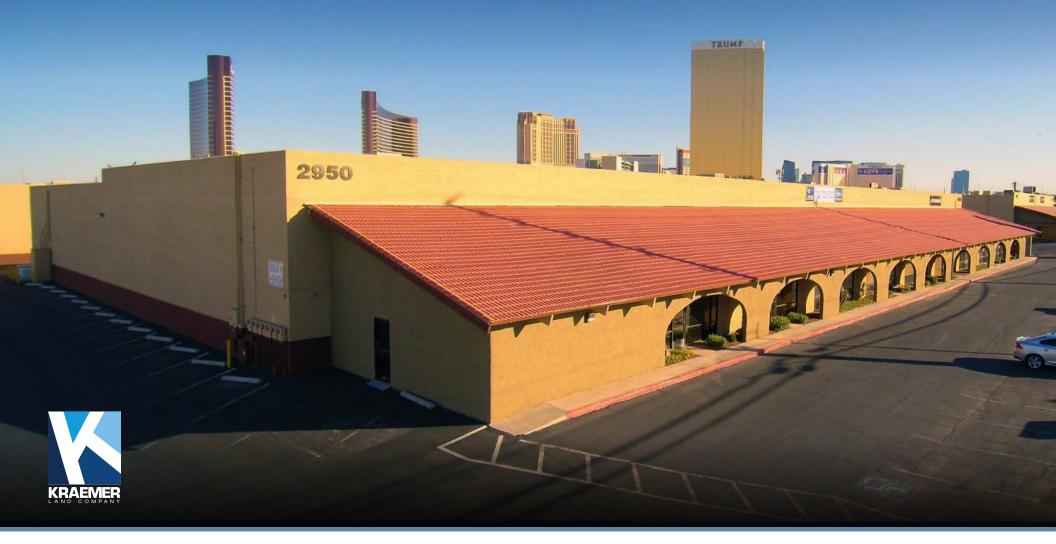

# HIGHLAND INDUSTRIAL CENTER

2910 - 3010 SOUTH HIGHLAND DRIVE // LAS VEGAS, NEVADA 89109

CHRIS CONNELL +1 702 836 3709 chris.connell@colliers.com GRANT TRAUB +1 702 836 3789 grant.traub@colliers.com

### HIGHLAND INDUSTRIAL CENTER

2910 - 3010 SOUTH HIGHLAND DRIVE // LAS VEGAS, NEVADA 89109

Highland Industrial Center is comprised of five separate industrial buildings that offer a wide variety of floor plans with varying office configurations and warehouse clearance heights. All industrial units offer some combination of dock, ramp and ground level loading. The property is conveniently located just minutes from the Las Vegas "Strip" with easy access to the I-15 Freeway as well as both East and West Corridors via Sahara Avenue. Vacant units are turn-key and available for immediate occupancy.