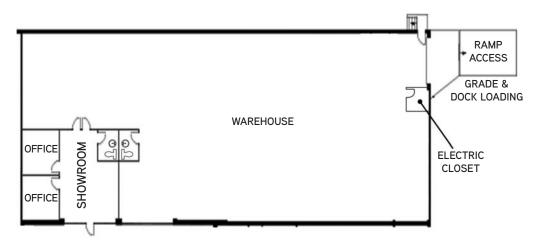

#### 2950 S. HIGHLAND DRIVE

SUITE C-D | ±21,378 SF

- Two (2) 12'x14' Grade Level Roll Up Doors
- 20' Average Clear Height
- Power: 800 amps, 120/240 Volt, 3-Phase Power

Note: Existing floorplan to be verified.