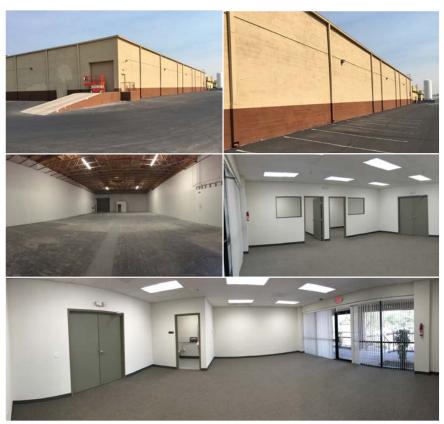

#### 2910 S. HIGHLAND DRIVE

SUITE H-I | ±7,873 SF

- One (1) 12'x12' Grade Level Roll Up Door with Ramp Access and Dock Level Loading
- 18' Average Clear Height
- Power: 800 Amps, 120/240 Volt, Single Phase

#### 2950 S. HIGHLAND DRIVE

SUITE C-D | ±21,378 SF

- Two (2) 12'x14' Grade Level Roll Up Doors
- 20' Average Clear Height
- Power: 800 amps, 120/240 Volt, 3-Phase Power

Note: Existing floorplan to be verified.