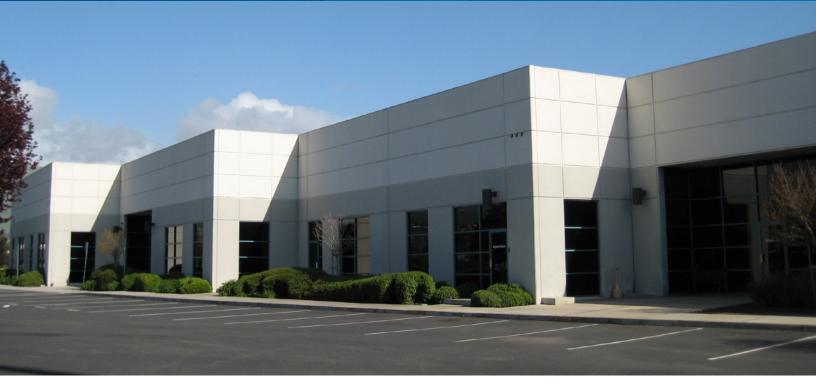

### FOR SUBLEASE - 47,452 RSF MANUFACTURING BUILDING

# 4400 Auto Mall Parkway

FREMONT, CA

#### **Features**

- Freestanding Building for Sublease
- > ±2.77 Acre Site
- > APN 525-1250-017-12
- High Identity Building on Auto Mall Parkway
- General Industrial (GI) Zoning with Planned District Zoning Overlay that will Accommodate Recreational Uses w/Permit
- Immediate Access to Highways 880 and 680
- 2000 Amps, 277/480 Volt,3 Phase Power
- > Fully Fire Sprinklered and Insulated
- > Metal Halide Lighting System

- Space Heaters, Skylights and Exhaust Vents
- Excellent Power and Air Distribution
- > 95 Parking Stalls
- > Clear Height from 19' to 23'
- Secure, Fenced Rear Loading Area
- > Multiple Restroom Cores
- > Existing Cranes can be made available
- > Available Immediately
- > Low NNN's
- > 9/30/2021 LED
- > Lease: \$0.55 NNN, As-Is