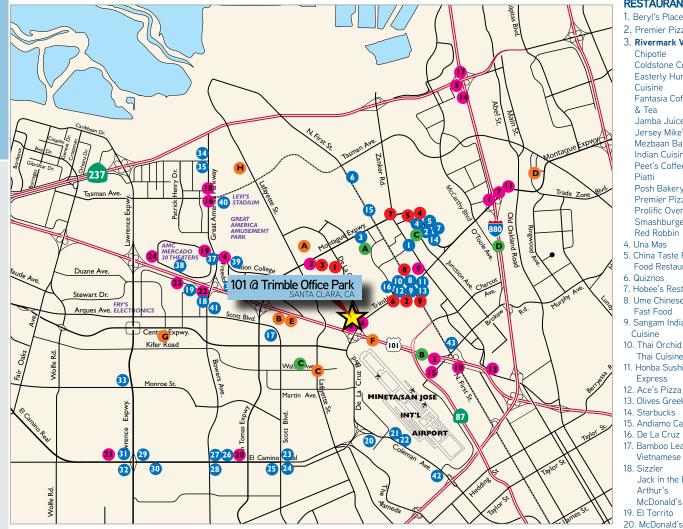

# **Amenities Map**

| RESTAURANTS               | (near Costco)                      |
|---------------------------|------------------------------------|
| . Beryl's Place           | 21. Akita Sushi                    |
| 2. Premier Pizza          | 22. La Costa Del Sol               |
| 3. Rivermark Village      | 23. Andy's BBQ                     |
| Chipotle                  | 24. Noah's Bagels                  |
| Coldstone Creamery        | Jamba Juice                        |
| Easterly Hunan            | Una Mas                            |
| Cuisine                   | Korea House                        |
| Fantasia Coffee           | 25. Pho Thanh                      |
| & Tea                     | 26. El Pollo Loco                  |
| Jamba Juice               | 27. Sushi Sushi                    |
| Jersey Mike's Subs        | 99 Chicken                         |
| Mezbaan Bar &             | Hana Maki                          |
| Indian Cuisine            | Pizza Hut                          |
| Peet's Coffee & Tea       | Yang Pyung<br>Cactus Fresh         |
| Piatti                    | 28. Peacock Indian                 |
| Posh Bakery               | Cuisine                            |
| Premier Pizza             | 29. Chili's                        |
| Prolific Oven             | King Noodle                        |
| Smashburger               | Paris Baguette                     |
| Red Robbin                | Treya Sushi                        |
| 4. Una Mas                | 30. Pho Hoa                        |
| 5. China Taste Fast       | El Camino                          |
| Food Restaurant           | Mongolian BBQ                      |
| . Quiznos                 | 31. Starbucks                      |
| 7. Hobee's Restaurant     | Bombay Garden                      |
| 3. Ume Chinese            | 32. Taco Bell                      |
| Fast Food                 | 33. Vito's Famous                  |
| 9. Sangam Indian          | Pizza                              |
| Cuisine<br>0. Thai Orchid | 34. Taco Bell                      |
| Thai Cuisine              | 35. KFC                            |
| 1. Honba Sushi            | Togo's                             |
| Express                   | 36. Pedro's                        |
| 2. Ace's Pizza            | Birk's                             |
| 3. Olives Greek Cafe      | 37. IHOP                           |
| 4. Starbucks              | Bennigan's                         |
| 5. Andiamo Cafe           | House of Bagels                    |
| 6. De La Cruz Deli        | Round Table Pizza                  |
| 7. Bamboo Leaf            | 38. Tomatina                       |
| Vietnamese Cuisine        | Jamba Juice                        |
| 8. Sizzler                | Sushi Yoyo                         |
| Jack in the Box           | Ben & Jerry's<br>Taxi's Restaurant |
| Arthur's                  | Starbucks                          |
|                           | JIDUULKS                           |

McDonald's

shi Del Sol BBQ Bagels Juice ouse nh \_oco Jshi en ki ung resh Indian odle guette ishi าด an BBQ Garden mous ı's Bagels able Pizza 41. Specialty's Bakery 20. Howard Johnsons 42. In-N-Out Burger, Granada Inn MOD Pizza, Santa Clara Smoking Pig 21. Vagabond Inn 22. Embassy Suites BBQ, Chipotle, Starbucks, Which 23. The Plaza Suites Wich Superior 24. Ramada Inn Sandwiches 43. McDonald's **BANKS** 1. Wells Fargo Bank HOTELS 2. Bank of America 1. Beverly Heritage 3. Keypoint Credit Union 2. Sierra Suites 4. Chase Bank

- 3. Doubletree Hotel San Jose
- 4. Marriott-
- Union 6. Fremont Bank 7. Wells Fargo Bank

5 Meriwest Credit

MAIL SERVICE

- 5. Homestead Studio 8. Wells Fargo Bank 9. Comerica Bank
- Suites Hotel
- 6. Best Western Gateway

Santa Clara

Hotel

- 7. Sheraton San Jose
- Hotel 8. Biltmore Hotel &
- Suites Silicon Valley
- 9. Homewood Suites
- San Jose 10. Fairfield Inn -
- San Jose Airport
- 11. Sleep Inn Silicon
  - Vallev
- 12. Sodexho Marriott
- 13. Staybridge Suites San Jose
- 14. Crowne Plaza San
- Jose Silicon Valley
- 15. Courtyard by Marriott
- 16. Hilton Santa Clara
- 17. Hilton Garden
- 18. Hyatt Regency/
- Santa Clara

A. Postal Annex B. FedEx Office Ship Center C. US Post Office D. California Mailing Service Inc.

#### **HEALTH CLUBS**

- A. Curves B. Gold's Gym C. Club One at
- **Convention Center**
- F. Club One
- and Tennis Club
- 19. Holiday Inn
- Inn-Milpitas