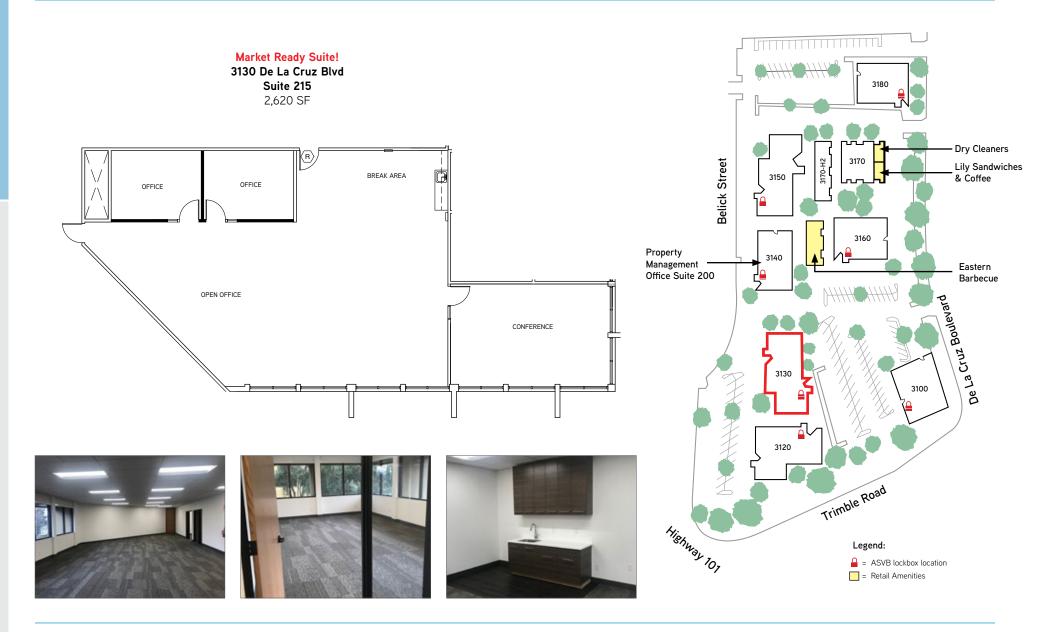

# **Available Space Summary**

| Address              | Suite | Size      | Commenets                                                                                                           | Date Available |
|----------------------|-------|-----------|---------------------------------------------------------------------------------------------------------------------|----------------|
| 3100 De La Cruz Blvd | 300   | 14,662 SF | Market Ready Suite! 10 private offices, 3 conference<br>rooms, 4 labs, large open area for cubicles,<br>and kitchen | Now            |
| 3100 De La Cruz Blvd | 120   | 9,512 SF* | 9 private offices, 1 conference room, break area,<br>and open office                                                | 10/1/19        |
| 3150 De La Cruz Blvd | 230   | 5,014 SF  | Market Ready Suite! 2 offices, conference room,<br>kitchen, open area                                               | Now            |
| 3130 De La Cruz Blvd | 211   | 4,574 SF  | Multiple private offices, break room, and open office area                                                          | 5/1/19         |
| 3180 De La Cruz Blvd | 280   | 3,470 SF  | Market Ready Suite! 3 private offices, 1 conference room, break room, and open office                               | 6/1/19         |
| 3160 De La Cruz Blvd | 250   | 3,430 SF  | 6 private offices, 1 conference room,<br>and coffee bar                                                             | 9/1/19         |
| 3130 De La Cruz Blvd | 215   | 2,620 SF  | Market Ready Suite! 2 private offices, 1 conference room, break area, and open office                               | Now            |
| 3150 De La Cruz Blvd | 106   | 1,702 SF  | 2 private offices, kitchenette, and open office                                                                     | Now            |
| 3170 De La Cruz Blvd | 129   | 1,625 SF  | 4 private offices, private restroom, and open office space                                                          | Now            |