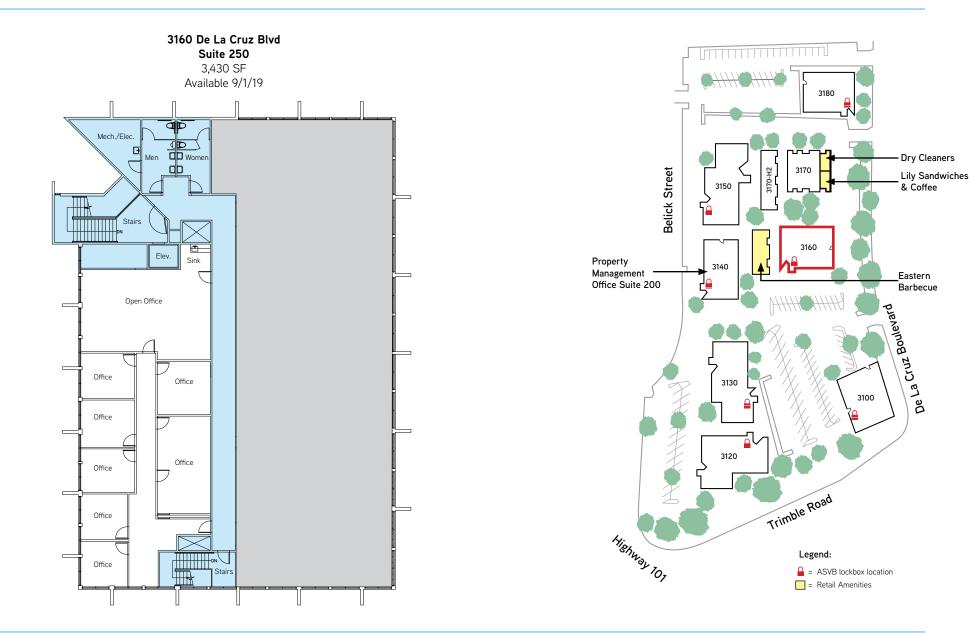

# **Available Space Summary**

| Address              | Suite | Size      | Commenets                                                                                                           | Date Available |
|----------------------|-------|-----------|---------------------------------------------------------------------------------------------------------------------|----------------|
| 3100 De La Cruz Blvd | 300   | 14,662 SF | Market Ready Suite! 10 private offices, 3 conference<br>rooms, 4 labs, large open area for cubicles,<br>and kitchen | Now            |
| 3100 De La Cruz Blvd | 120   | 9,512 SF* | 9 private offices, 1 conference room, break area,<br>and open office                                                | 10/1/19        |
| 3150 De La Cruz Blvd | 230   | 5,014 SF  | Market Ready Suite! 2 offices, conference room,<br>kitchen, open area                                               | Now            |
| 3130 De La Cruz Blvd | 211   | 4,574 SF  | Multiple private offices, break room, and open office area                                                          | 5/1/19         |
| 3180 De La Cruz Blvd | 280   | 3,470 SF  | Market Ready Suite! 3 private offices, 1 conference room, break room, and open office                               | 6/1/19         |
| 3160 De La Cruz Blvd | 250   | 3,430 SF  | 6 private offices, 1 conference room,<br>and coffee bar                                                             | 9/1/19         |
| 3130 De La Cruz Blvd | 215   | 2,620 SF  | Market Ready Suite! 2 private offices, 1 conference room, break area, and open office                               | Now            |
| 3150 De La Cruz Blvd | 106   | 1,702 SF  | 2 private offices, kitchenette, and open office                                                                     | Now            |
| 3170 De La Cruz Blvd | 129   | 1,625 SF  | 4 private offices, private restroom, and open office space                                                          | Now            |