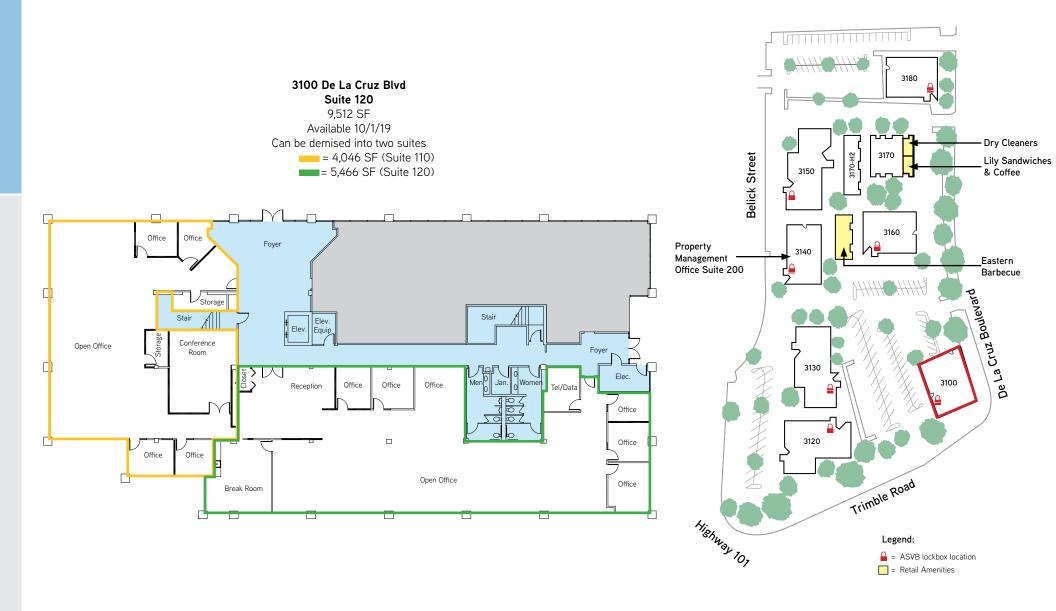

# **Available Space Summary**

| Address              | Suite | Size      | Commenets                                                                                                           | Date Available |
|----------------------|-------|-----------|---------------------------------------------------------------------------------------------------------------------|----------------|
| 3100 De La Cruz Blvd | 300   | 14,662 SF | Market Ready Suite! 10 private offices, 3 conference<br>rooms, 4 labs, large open area for cubicles,<br>and kitchen | Now            |
| 3100 De La Cruz Blvd | 120   | 9,512 SF* | 9 private offices, 1 conference room, break area,<br>and open office                                                | 10/1/19        |
| 3150 De La Cruz Blvd | 230   | 5,014 SF  | Market Ready Suite! 2 offices, conference room,<br>kitchen, open area                                               | Now            |
| 3130 De La Cruz Blvd | 211   | 4,574 SF  | Multiple private offices, break room, and open office area                                                          | 5/1/19         |
| 3180 De La Cruz Blvd | 280   | 3,470 SF  | Market Ready Suite! 3 private offices, 1 conference room, break room, and open office                               | 6/1/19         |
| 3160 De La Cruz Blvd | 250   | 3,430 SF  | 6 private offices, 1 conference room,<br>and coffee bar                                                             | 9/1/19         |
| 3130 De La Cruz Blvd | 215   | 2,620 SF  | Market Ready Suite! 2 private offices, 1 conference room, break area, and open office                               | Now            |
| 3150 De La Cruz Blvd | 106   | 1,702 SF  | 2 private offices, kitchenette, and open office                                                                     | Now            |
| 3170 De La Cruz Blvd | 129   | 1,625 SF  | 4 private offices, private restroom, and open office space                                                          | Now            |

\*Divisible to 4,046 SF

DION CAMPISI, SIOR +1 408 282 3875 dion.campisi@colliers.com CA License No. 01321946 PAIGE GAMMON +1 408 282 3918 paige.gammon@colliers.com CA License No. 01866062

DION CAMPISI, SIOR +1 408 282 3875 dion.campisi@colliers.com CA License No. 01321946 PAIGE GAMMON +1 408 282 3918 paige.gammon@colliers.com CA License No. 01866062