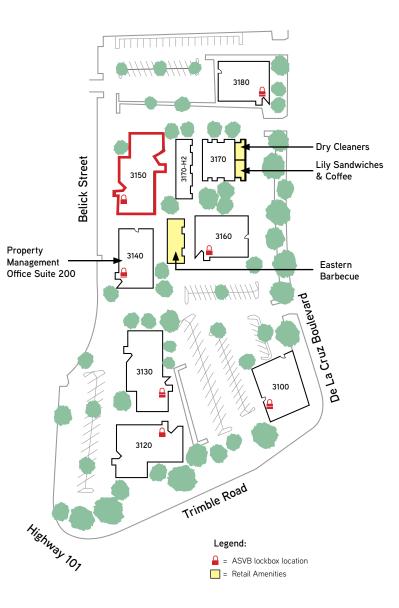

#### Amenities

- Free conference facilities
- Eastern Barbecue and Lily Sandwiches & Coffee on-site
- On-site dry cleaners
- On-site property management
- FedEx and UPS drop boxes
- Rivermark Village: 1 mile
- Bay Club: 3 miles
- Mercado Santa Clara: 3 miles

# **Available Space Summary**

| Address              | Suite | Size      | Commenets                                                                                                           | Date Available |
|----------------------|-------|-----------|---------------------------------------------------------------------------------------------------------------------|----------------|
| 3100 De La Cruz Blvd | 300   | 14,662 SF | Market Ready Suite! 10 private offices, 3 conference<br>rooms, 4 labs, large open area for cubicles,<br>and kitchen | Now            |
| 3100 De La Cruz Blvd | 120   | 9,512 SF* | 9 private offices, 1 conference room, break area,<br>and open office                                                | 10/1/19        |
| 3150 De La Cruz Blvd | 230   | 5,014 SF  | Market Ready Suite! 2 offices, conference room,<br>kitchen, open area                                               | Now            |
| 3130 De La Cruz Blvd | 211   | 4,574 SF  | Multiple private offices, break room, and open office area                                                          | 5/1/19         |
| 3180 De La Cruz Blvd | 280   | 3,470 SF  | Market Ready Suite! 3 private offices, 1 conference room, break room, and open office                               | 6/1/19         |
| 3160 De La Cruz Blvd | 250   | 3,430 SF  | 6 private offices, 1 conference room,<br>and coffee bar                                                             | 9/1/19         |
| 3130 De La Cruz Blvd | 215   | 2,620 SF  | Market Ready Suite! 2 private offices, 1 conference room, break area, and open office                               | Now            |
| 3150 De La Cruz Blvd | 106   | 1,702 SF  | 2 private offices, kitchenette, and open office                                                                     | Now            |
| 3170 De La Cruz Blvd | 129   | 1,625 SF  | 4 private offices, private restroom, and open office space                                                          | Now            |