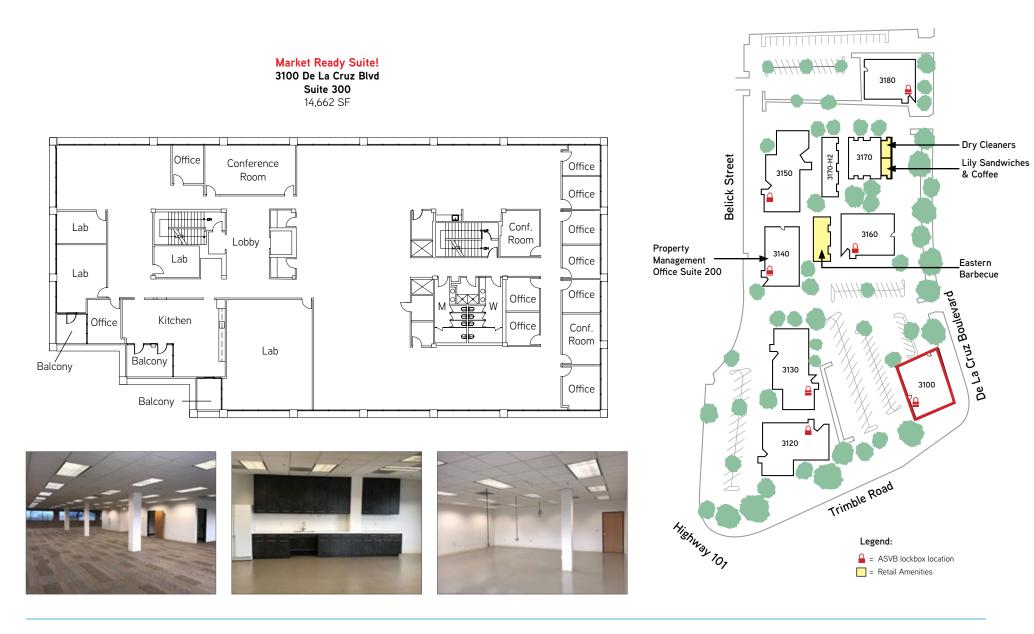

#### MARKET READY SUITES! • SUITE 300 - 14,662 SF

- SUITE 230 5,014 SF
- SUITE 280 3,470 SF
- SUITE 280 3,470 SF
- SUITE 215 2,620 SF

DION CAMPISI, SIOR +1 408 282 3875 dion.campisi@colliers.com CA License No. 01321946 PAIGE GAMMON +1 408 282 3918 paige.gammon@colliers.com CA License No. 01866062

# **Available Space Summary**

| Address              | Suite | Size      | Commenets                                                                                                           | Date Available |
|----------------------|-------|-----------|---------------------------------------------------------------------------------------------------------------------|----------------|
| 3100 De La Cruz Blvd | 300   | 14,662 SF | Market Ready Suite! 10 private offices, 3 conference<br>rooms, 4 labs, large open area for cubicles,<br>and kitchen | Now            |
| 3100 De La Cruz Blvd | 120   | 9,512 SF* | 9 private offices, 1 conference room, break area,<br>and open office                                                | 10/1/19        |
| 3150 De La Cruz Blvd | 230   | 5,014 SF  | Market Ready Suite! 2 offices, conference room,<br>kitchen, open area                                               | Now            |
| 3130 De La Cruz Blvd | 211   | 4,574 SF  | Multiple private offices, break room, and open office area                                                          | 5/1/19         |
| 3180 De La Cruz Blvd | 280   | 3,470 SF  | Market Ready Suite! 3 private offices, 1 conference room, break room, and open office                               | 6/1/19         |
| 3160 De La Cruz Blvd | 250   | 3,430 SF  | 6 private offices, 1 conference room,<br>and coffee bar                                                             | 9/1/19         |
| 3130 De La Cruz Blvd | 215   | 2,620 SF  | Market Ready Suite! 2 private offices, 1 conference room, break area, and open office                               | Now            |
| 3150 De La Cruz Blvd | 106   | 1,702 SF  | 2 private offices, kitchenette, and open office                                                                     | Now            |
| 3170 De La Cruz Blvd | 129   | 1,625 SF  | 4 private offices, private restroom, and open office space                                                          | Now            |