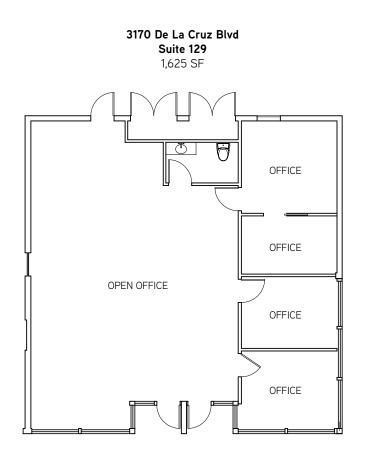

# **Available Space Summary**

| Address              | Suite | Size      | Commenets                                                                                                           | Date Available |
|----------------------|-------|-----------|---------------------------------------------------------------------------------------------------------------------|----------------|
| 3100 De La Cruz Blvd | 300   | 14,662 SF | Market Ready Suite! 10 private offices, 3 conference<br>rooms, 4 labs, large open area for cubicles,<br>and kitchen | Now            |
| 3100 De La Cruz Blvd | 120   | 9,512 SF* | 9 private offices, 1 conference room, break area,<br>and open office                                                | 10/1/19        |
| 3150 De La Cruz Blvd | 230   | 5,014 SF  | Market Ready Suite! 2 offices, conference room,<br>kitchen, open area                                               | Now            |
| 3130 De La Cruz Blvd | 211   | 4,574 SF  | Multiple private offices, break room, and open office area                                                          | 5/1/19         |
| 3180 De La Cruz Blvd | 280   | 3,470 SF  | Market Ready Suite! 3 private offices, 1 conference room, break room, and open office                               | 6/1/19         |
| 3160 De La Cruz Blvd | 250   | 3,430 SF  | 6 private offices, 1 conference room,<br>and coffee bar                                                             | 9/1/19         |
| 3130 De La Cruz Blvd | 215   | 2,620 SF  | Market Ready Suite! 2 private offices, 1 conference room, break area, and open office                               | Now            |
| 3150 De La Cruz Blvd | 106   | 1,702 SF  | 2 private offices, kitchenette, and open office                                                                     | Now            |
| 3170 De La Cruz Blvd | 129   | 1,625 SF  | 4 private offices, private restroom, and open office space                                                          | Now            |