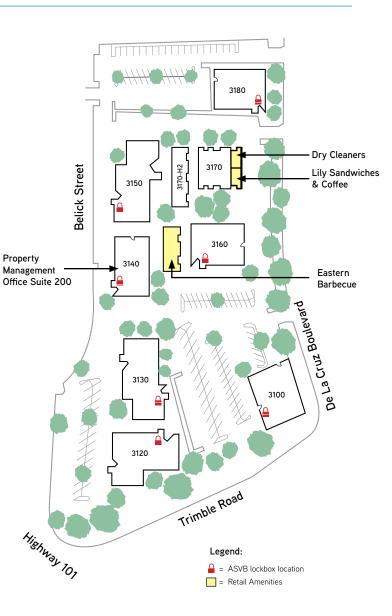

#### Amenities

- Free conference facilities
- Eastern Barbecue and Lily Sandwiches & Coffee on-site
- On-site dry cleaners
- On-site property management
- FedEx and UPS drop boxes
- Rivermark Village: 1 mile
- Bay Club: 3 miles
- Mercado Santa Clara: 3 miles