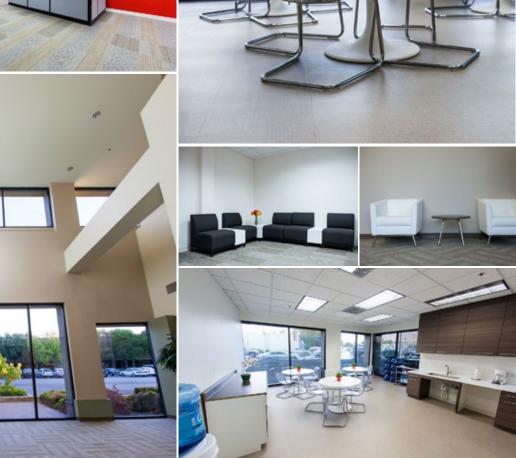

#### Amenities

- Free conference facilities
- Eastern Barbecue and Lily Sandwiches & Coffee on-site
- On-site dry cleaners
- On-site property management
- FedEx and UPS drop boxes
- Rivermark Village: 1 mile
- Bay Club: 3 miles
- Mercado Santa Clara: 3 miles