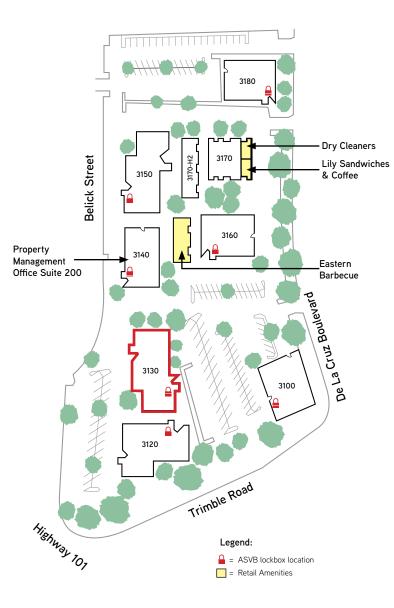

#### Amenities

- Free conference facilities
- Eastern Barbecue and Lily Sandwiches & Coffee on-site
- On-site dry cleaners
- On-site property management
- FedEx and UPS drop boxes
- Rivermark Village: 1 mile
- Bay Club: 3 miles
- Mercado Santa Clara: 3 miles