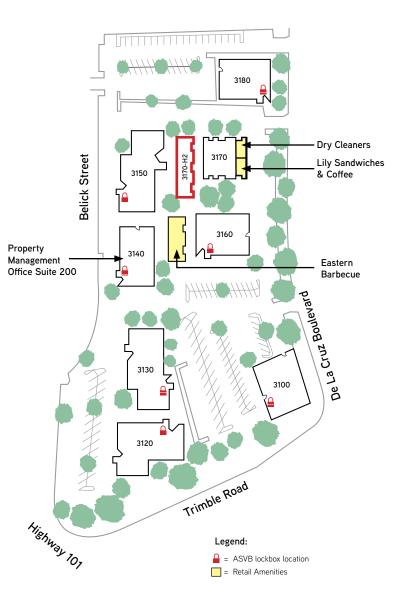

#### Amenities

- Free conference facilities
- Eastern Barbecue and Lily Sandwiches & Coffee on-site
- On-site dry cleaners
- On-site property management
- FedEx and UPS drop boxes
- Rivermark Village: 1 mile
- Bay Club: 3 miles
- Mercado Santa Clara: 3 miles

# **Available Space Summary**

| Address              | Suite | Size      | Commenets                                                                                                           | Date Available |
|----------------------|-------|-----------|---------------------------------------------------------------------------------------------------------------------|----------------|
| 3100 De La Cruz Blvd | 300   | 14,662 SF | Market Ready Suite! 10 private offices, 3 conference<br>rooms, 4 labs, large open area for cubicles,<br>and kitchen | Now            |
| 3100 De La Cruz Blvd | 120   | 9,512 SF* | 9 private offices, 1 conference room, break area,<br>and open office                                                | 10/1/19        |
| 3150 De La Cruz Blvd | 230   | 5,014 SF  | Market Ready Suite! 2 offices, conference room,<br>kitchen, open area                                               | Now            |
| 3130 De La Cruz Blvd | 211   | 4,574 SF  | Multiple private offices, break room, and open office area                                                          | 5/1/19         |
| 3180 De La Cruz Blvd | 280   | 3,470 SF  | Market Ready Suite! 3 private offices, 1 conference room, break room, and open office                               | 6/1/19         |
| 3160 De La Cruz Blvd | 250   | 3,430 SF  | 6 private offices, 1 conference room,<br>and coffee bar                                                             | 9/1/19         |
| 3130 De La Cruz Blvd | 215   | 2,620 SF  | Market Ready Suite! 2 private offices, 1 conference room, break area, and open office                               | Now            |
| 3150 De La Cruz Blvd | 106   | 1,702 SF  | 2 private offices, kitchenette, and open office                                                                     | Now            |
| 3170 De La Cruz Blvd | 129   | 1,625 SF  | 4 private offices, private restroom, and open office space                                                          | Now            |