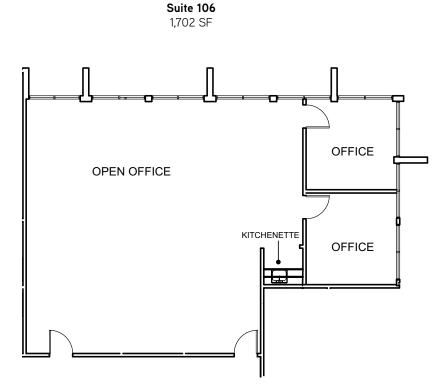

# **Available Space Summary**

| Address              | Suite | Size      | Commenets                                                                                                           | Date Available |
|----------------------|-------|-----------|---------------------------------------------------------------------------------------------------------------------|----------------|
| 3100 De La Cruz Blvd | 300   | 14,662 SF | Market Ready Suite! 10 private offices, 3 conference<br>rooms, 4 labs, large open area for cubicles,<br>and kitchen | Now            |
| 3100 De La Cruz Blvd | 120   | 9,512 SF* | 9 private offices, 1 conference room, break area,<br>and open office                                                | 10/1/19        |
| 3150 De La Cruz Blvd | 230   | 5,014 SF  | Market Ready Suite! 2 offices, conference room,<br>kitchen, open area                                               | Now            |
| 3130 De La Cruz Blvd | 211   | 4,574 SF  | Multiple private offices, break room, and open office area                                                          | 5/1/19         |
| 3180 De La Cruz Blvd | 280   | 3,470 SF  | Market Ready Suite! 3 private offices, 1 conference room, break room, and open office                               | 6/1/19         |
| 3160 De La Cruz Blvd | 250   | 3,430 SF  | 6 private offices, 1 conference room,<br>and coffee bar                                                             | 9/1/19         |
| 3130 De La Cruz Blvd | 215   | 2,620 SF  | Market Ready Suite! 2 private offices, 1 conference room, break area, and open office                               | Now            |
| 3150 De La Cruz Blvd | 106   | 1,702 SF  | 2 private offices, kitchenette, and open office                                                                     | Now            |
| 3170 De La Cruz Blvd | 129   | 1,625 SF  | 4 private offices, private restroom, and open office space                                                          | Now            |