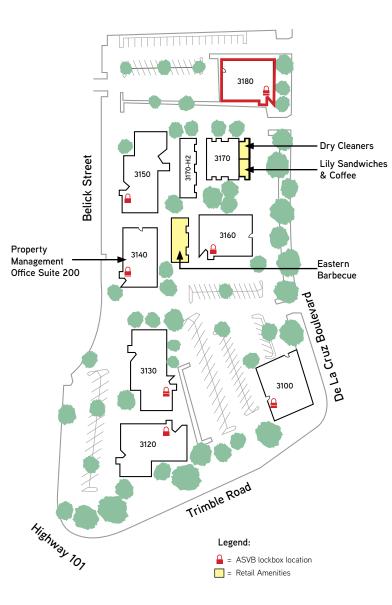

#### Amenities

- Free conference facilities
- Eastern Barbecue and Lily Sandwiches & Coffee on-site
- On-site dry cleaners
- On-site property management
- FedEx and UPS drop boxes
- Rivermark Village: 1 mile
- Bay Club: 3 miles
- Mercado Santa Clara: 3 miles

# **Available Space Summary**

| Address              | Suite | Size      | Commenets                                                                                                           | Date Available |
|----------------------|-------|-----------|---------------------------------------------------------------------------------------------------------------------|----------------|
| 3100 De La Cruz Blvd | 300   | 14,662 SF | Market Ready Suite! 10 private offices, 3 conference<br>rooms, 4 labs, large open area for cubicles,<br>and kitchen | Now            |
| 3100 De La Cruz Blvd | 120   | 9,512 SF* | 9 private offices, 1 conference room, break area,<br>and open office                                                | 10/1/19        |
| 3150 De La Cruz Blvd | 230   | 5,014 SF  | Market Ready Suite! 2 offices, conference room,<br>kitchen, open area                                               | Now            |
| 3130 De La Cruz Blvd | 211   | 4,574 SF  | Multiple private offices, break room, and open office area                                                          | 5/1/19         |
| 3180 De La Cruz Blvd | 280   | 3,470 SF  | Market Ready Suite! 3 private offices, 1 conference room, break room, and open office                               | 6/1/19         |
| 3160 De La Cruz Blvd | 250   | 3,430 SF  | 6 private offices, 1 conference room,<br>and coffee bar                                                             | 9/1/19         |
| 3130 De La Cruz Blvd | 215   | 2,620 SF  | Market Ready Suite! 2 private offices, 1 conference room, break area, and open office                               | Now            |
| 3150 De La Cruz Blvd | 106   | 1,702 SF  | 2 private offices, kitchenette, and open office                                                                     | Now            |
| 3170 De La Cruz Blvd | 129   | 1,625 SF  | 4 private offices, private restroom, and open office space                                                          | Now            |