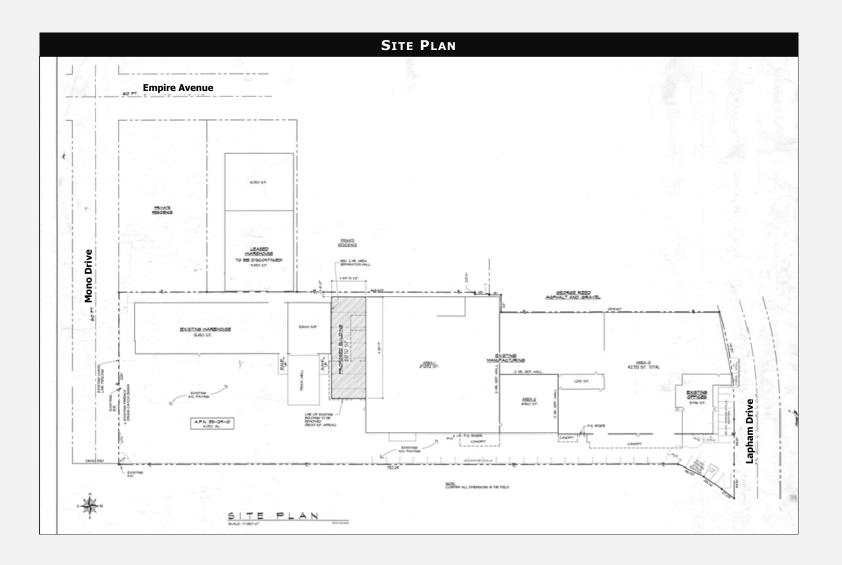

#### PROPERTY INFORMATION

• **Zoning:** M, Industrial, Stanislaus County

• Sewer: City of Modesto,

• Water: City of Modesto, 12" main

• Storm Drainage: Stanislaus County, 8" - 12"

• Gas: Pacific, Gas & Electric

• Electric: Modesto Irrigation District (MID)

• Dock High Doors: Four (4) dock high positions

• Grade Level Doors: Five (5) grade level positions

• Power: Heavy Power

• Fire Suppression: Yes

• Construction Type: Concrete block, steel frame metal

• 5 Ton Rolling Bridge Crane

• Located in the Beard Industrial District, County of Stanislaus

• Incentives: California State Enterprise, Zone 40