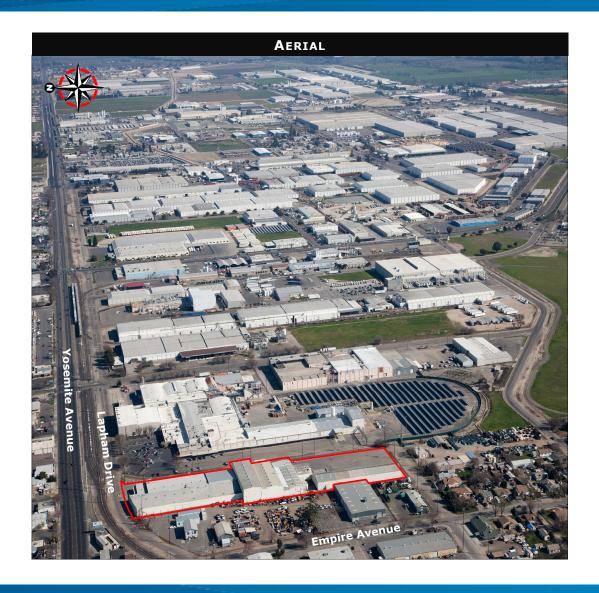

## **5 TON ROLLING BRIDGE CRANE**

±105,000 SQ. FT. MFG WAREHOUSE FACILITY LOCATED ON ±4.05 ACRES

### ±105,000 SQ. FT. MFG WAREHOUSE FACILITY LOCATED ON ±4.05 ACRES

## ±105,000 SQ. FT. MFG WAREHOUSE FACILITY LOCATED ON ±4.05 ACRES