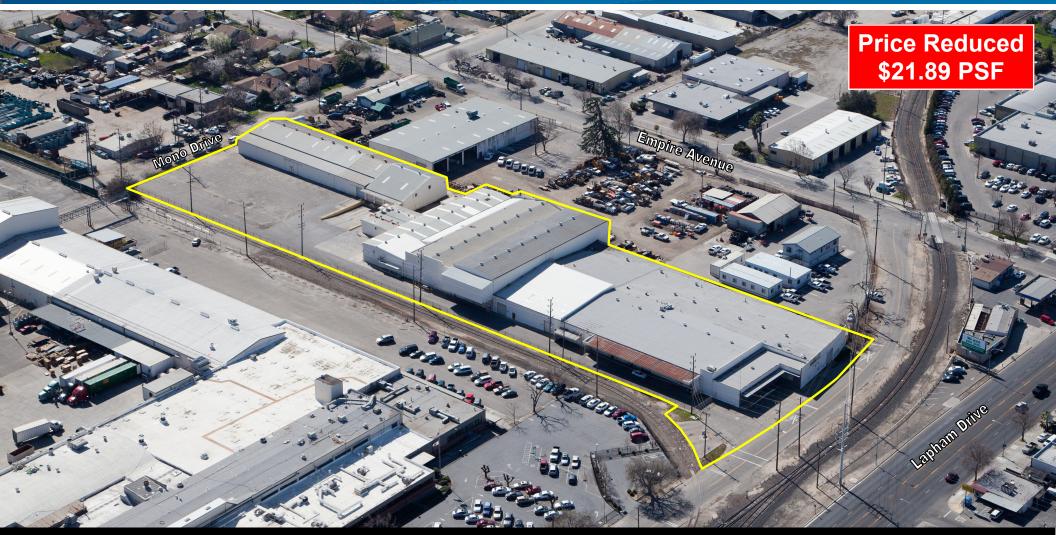

## **5 TON ROLLING BRIDGE CRANE**

±105,000 SQ. FT. MFG WAREHOUSE FACILITY LOCATED ON ±4.05 ACRES

### ±105,000 SQ. FT. MFG WAREHOUSE FACILITY LOCATED ON ±4.05 ACRES

## ±105,000 SQ. FT. MFG WAREHOUSE FACILITY LOCATED ON ±4.05 ACRES