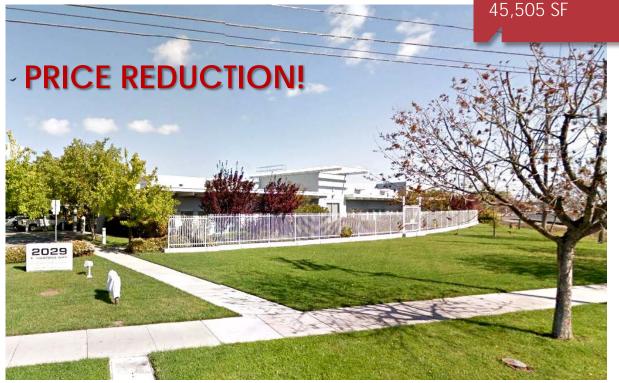

For Sale
Price Reduction to \$1,995,000
Former Unilever, USDA Food Grade, Lab
Warehouse and R&D Space
45,505 SF

## **Property Features**

- Clean, Secure, Food-Grade R&D and Production Facility
- Central Stockton Location Adjacent to Manufacturers
- Easy Highway 99 and Interstate 5
   Freeway Access
- Campus Quality Feel and Appearance