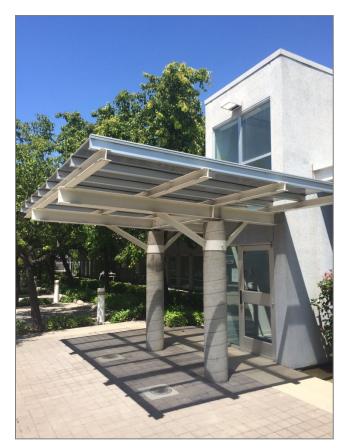

|  |
|-----------------------|----------------------------------------------------------------------------------------------------------------------------------------------------------------------------------------------------------------------------|--|
| Size:                 | 19,639 SF                                                                                                                                                                                                                  |  |
| Description:          | <ul> <li>144 SF Office</li> <li>Four Grade Level Doors</li> <li>One Dock High Door</li> <li>18'-23' Clear Height</li> <li>2000 Amps, 270/480 V, 3 Phase Power</li> <li>Metal Halide Lighting</li> <li>Skylights</li> </ul> |  |





## Property Photos