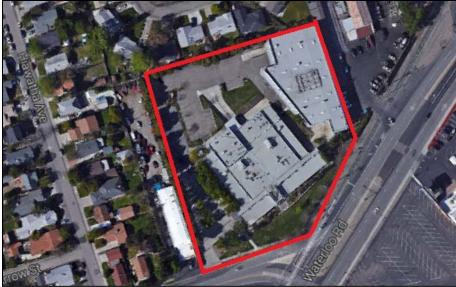

## **Property Details**

| LAB / R&D    |                                                                                                                                |  |
|--------------|--------------------------------------------------------------------------------------------------------------------------------|--|
| Size:        | 25,866 SF                                                                                                                      |  |
| Description: | <ul> <li>1 Dock High Door</li> <li>Skylights</li> <li>Power: 1600 Amps, 277/480 V, 3<br/>Phase</li> <li>Sprinklered</li> </ul> |  |

| Processing and Office |                                                                                                                                                                                                                            |  |
|-----------------------|----------------------------------------------------------------------------------------------------------------------------------------------------------------------------------------------------------------------------|--|
| Size:                 | 19,639 SF                                                                                                                                                                                                                  |  |
| Description:          | <ul> <li>144 SF Office</li> <li>Four Grade Level Doors</li> <li>One Dock High Door</li> <li>18'-23' Clear Height</li> <li>2000 Amps, 270/480 V, 3 Phase Power</li> <li>Metal Halide Lighting</li> <li>Skylights</li> </ul> |  |