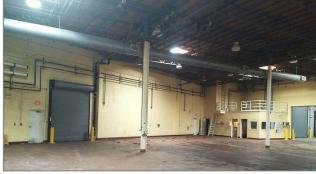

|  |
|-----------------------|----------------------------------------------------------------------------------------------------------------------------------------------------------------------------------------------------------------------------|--|
| Size:                 | 19,639 SF                                                                                                                                                                                                                  |  |
| Description:          | <ul> <li>144 SF Office</li> <li>Four Grade Level Doors</li> <li>One Dock High Door</li> <li>18'-23' Clear Height</li> <li>2000 Amps, 270/480 V, 3 Phase Power</li> <li>Metal Halide Lighting</li> <li>Skylights</li> </ul> |  |





## Property Photos