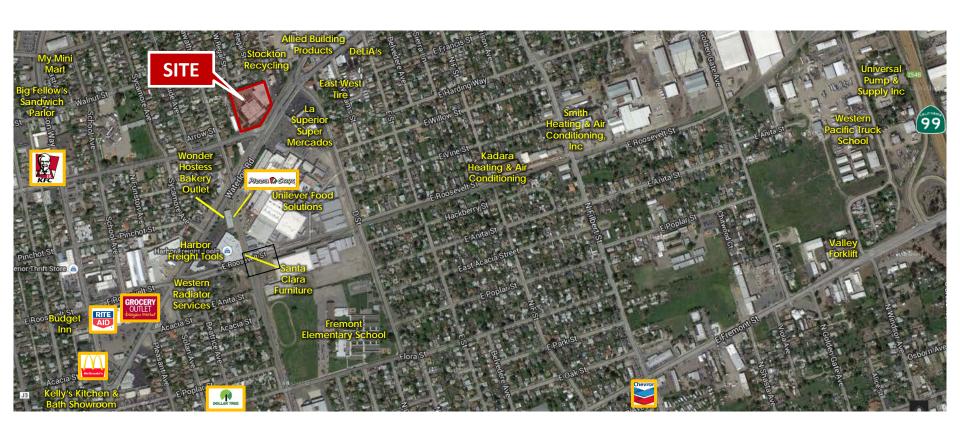

For Sale
Price Reduction to \$1,995,000
Former Unilever, USDA Food Grade, Lab
Warehouse and R&D Space
45,505 SF



## **Property Features**

- Clean, Secure, Food-Grade R&D and Production Facility
- Central Stockton Location Adjacent to Manufacturers
- Easy Highway 99 and Interstate 5
   Freeway Access
- Campus Quality Feel and Appearance

2029 E. Harding Way

Stockton, CA 95205

Joe Muratore, CCIM
Principal
+1 209 534 9455
joe@naibenchmark.com
BRE#01763752

Kris Helton
Associate
+1 209 988 3176
kris@naibenchmark.com
BRE#01931244

## Aerial Map



## **Property Details**

| LAB / R&D    |                                                                                                                                |  |
|--------------|--------------------------------------------------------------------------------------------------------------------------------|--|
| Size:        | 25,866 SF                                                                                                                      |  |
| Description: | <ul> <li>1 Dock High Door</li> <li>Skylights</li> <li>Power: 1600 Amps, 277/480 V, 3<br/>Phase</li> <li>Sprinklered</li> </ul> |  |

| Processing and Office |