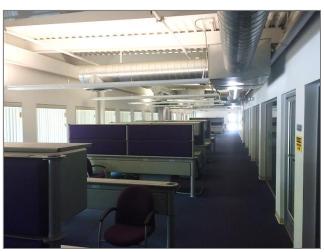

|  |
|-----------------------|----------------------------------------------------------------------------------------------------------------------------------------------------------------------------------------------------------------------------|--|
| Size:                 | 19,639 SF                                                                                                                                                                                                                  |  |
| Description:          | <ul> <li>144 SF Office</li> <li>Four Grade Level Doors</li> <li>One Dock High Door</li> <li>18'-23' Clear Height</li> <li>2000 Amps, 270/480 V, 3 Phase Power</li> <li>Metal Halide Lighting</li> <li>Skylights</li> </ul> |  |





## Property Photos