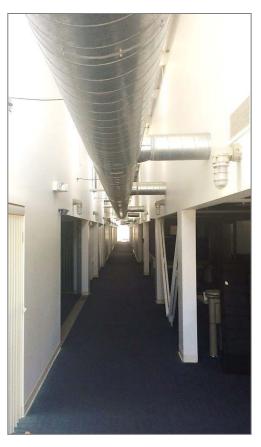

|  |
|-----------------------|----------------------------------------------------------------------------------------------------------------------------------------------------------------------------------------------------------------------------|--|
| Size:                 | 19,639 SF                                                                                                                                                                                                                  |  |
| Description:          | <ul> <li>144 SF Office</li> <li>Four Grade Level Doors</li> <li>One Dock High Door</li> <li>18'-23' Clear Height</li> <li>2000 Amps, 270/480 V, 3 Phase Power</li> <li>Metal Halide Lighting</li> <li>Skylights</li> </ul> |  |





## Property Photos