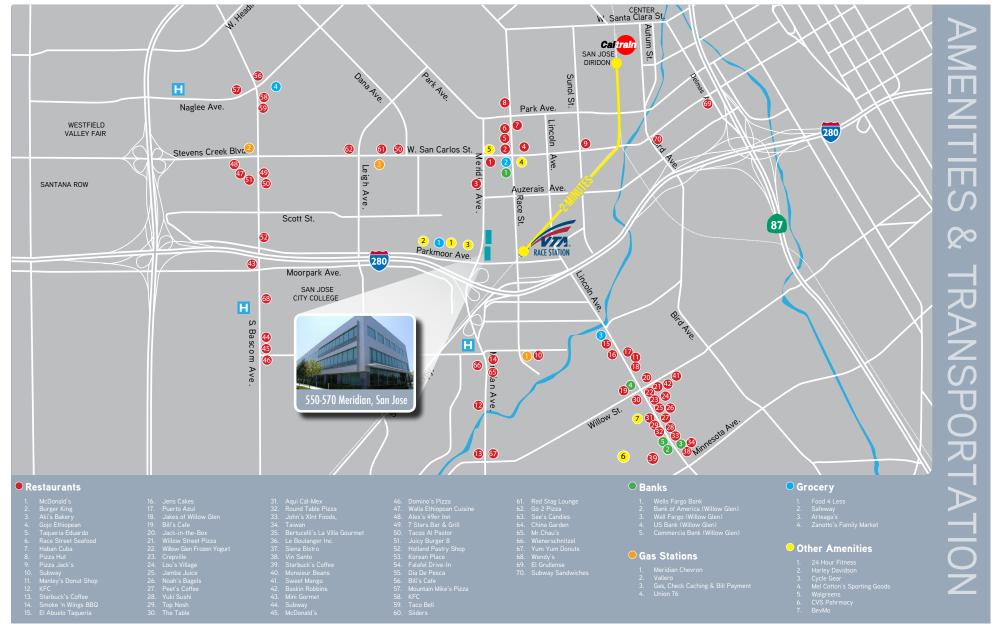

### **AMENITIES & TRANSPORTATION**

Drawings not exact/not to scale. The information furnished has been obtained from sources we deem reliable and is submitted subject to errors, omissions and changes. Although Colliers International has no reason to doubt its accuracy, we do not guarantee it. All information should be verified by the recipient prior to lease, purchase, exchange, or execution of legal documents. © 2015 Colliers International

#### **BUILDING HIGHLIGHTS**

- Two, 3-Story Class A Buildings (75,000 & 77,389 SF)
- 3.86/1,000 Parking Including 474
  Stall, 4-Level Parking Structure
- Prominent Building Signage
- > 2,000 Amps / 480 Volts
- Short 12-Minute Commute to Peninsula on 280
- Various Amenities Nearby
  - 24 Hour Fitness
  - Santana Row
  - Starbucks
  - Safeway
- > Tenant Improvement \$ Available
- Situated at Race Lightrail Station,
  1 Stop from Caltrain's Diridon
  "Baby Bullet" Station
- Creative Outdoor Amenity Living Space
- Future Expansion Available