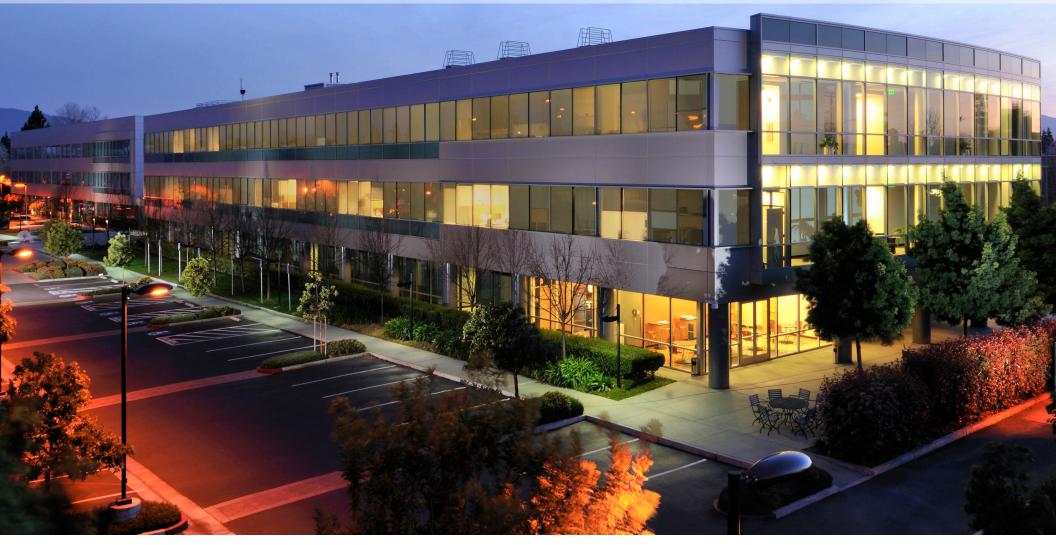

# CLASS A OFFICE/R&D CAMPUS 550 MERIDIAN AVE: 75,000 SF 570 MERIDIAN AVE: 77,389 SF

**DIVISIBLE BY BUILDING** 

### 550-570 MERIDIAN AVENUE | SAN JOSE, CA

#### **BUILDING HIGHLIGHTS**

- Two, 3-Story Class A Buildings (75,000 & 77,389 SF)
- 3.86/1,000 Parking Including 474
  Stall, 4-Level Parking Structure
- Prominent Building Signage
- > 2,000 Amps / 480 Volts
- Short 12-Minute Commute to Peninsula on 280
- Various Amenities Nearby
  - 24 Hour Fitness
  - Santana Row
  - Starbucks
  - Safeway
- > Tenant Improvement \$ Available
- Situated at Race Lightrail Station,
  1 Stop from Caltrain's Diridon
  "Baby Bullet" Station
- Creative Outdoor Amenity Living Space
- Future Expansion Available