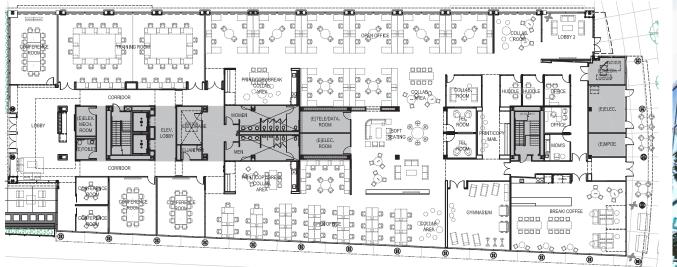

ntana Row
  - Starbucks
  - Safeway
- > Tenant Improvement \$ Available
- Situated at Race Lightrail Station,
  1 Stop from Caltrain's Diridon
  "Baby Bullet" Station
- Creative Outdoor Amenity Living Space
- Future Expansion Available

Drawings not exact/not to scale. The information furnished has been obtained from sources we deem reliable and is submitted subject to errors, omissions and changes. Although Colliers International has no reason to doubt its accuracy, we do not guarantee it. All information should be verified by the recipient prior to lease, purchase, exchange, or execution of legal documents. © 2015 Colliers International











### **550-570 MERIDIAN AVE: PROPOSED FLOOR PLANS (POST-DEMO)**









## **550-570 MERIDIAN AVE: HYPOTHETICAL TEST-FITS**

### FIRST FLOOR



### **SECOND & THIRD FLOORS**







### **AMENITIES & TRANSPORTATION**



Drawings not exact/not to scale. The information furnished has been obtained from sources we deem reliable and is submitted subject to errors, omissions and changes. Although Colliers International has no reason to doubt its accuracy, we do not guarantee it. All information should be verified by the recipient prior to lease, purchase, exchange, or execution of legal documents. © 2015 Colliers International





#### COLLIERS INTERNATIONAL BROKERAGE TEAM CONTACTS



**GREGG VON THADEN** +1 408 282 3915 gregg.vonthaden@colliers.com CA License No. 01007475



DON REIMANN, SIOR +1 408 282 3888 don.reimann@colliers.com CA License No. 00772400



**BRETT TAYLOR** +1 408 282 3889 brett.taylor@colliers.com CA License No.