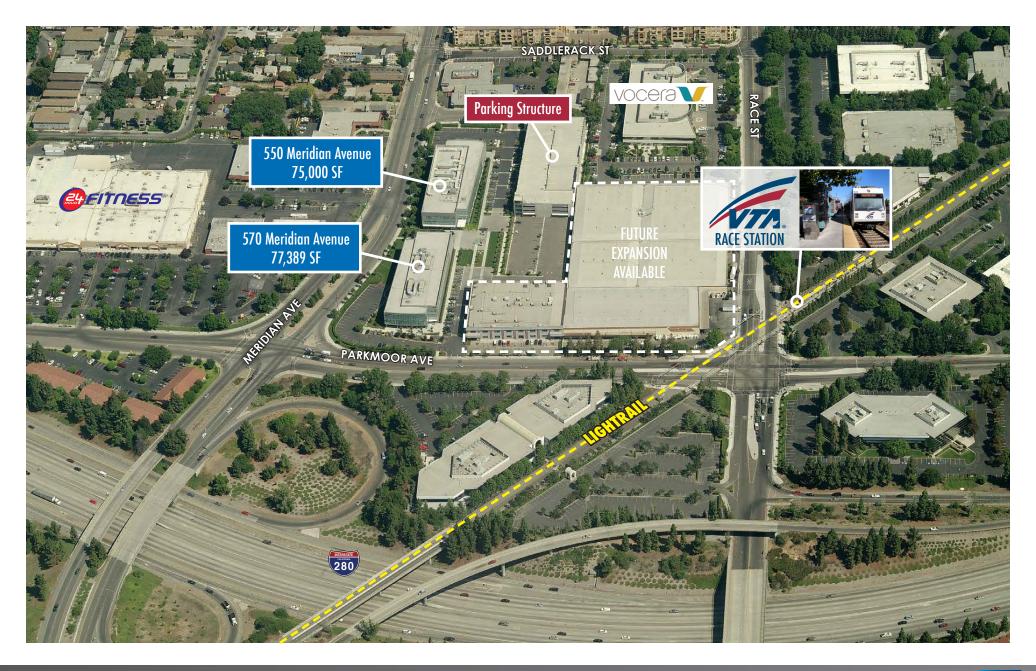

#### **BUILDING HIGHLIGHTS**

- Two, 3-Story Class A Buildings (75,000 & 77,389 SF)
- 3.86/1,000 Parking Including 474
  Stall, 4-Level Parking Structure
- Prominent Building Signage
- > 2,000 Amps / 480 Volts
- Short 12-Minute Commute to Peninsula on 280
- Various Amenities Nearby
  - 24 Hour Fitness
  - Santana Row
  - Starbucks
  - Safeway
- > Tenant Improvement \$ Available
- Situated at Race Lightrail Station,
  1 Stop from Caltrain's Diridon
  "Baby Bullet" Station
- Creative Outdoor Amenity Living Space
- Future Expansion Available

### **AMENITIES & TRANSPORTATION**

Drawings not exact/not to scale. The information furnished has been obtained from sources we deem reliable and is submitted subject to errors, omissions and changes. Although Colliers International has no reason to doubt its accuracy, we do not guarantee it. All information should be verified by the recipient prior to lease, purchase, exchange, or execution of legal documents. © 2015 Colliers International