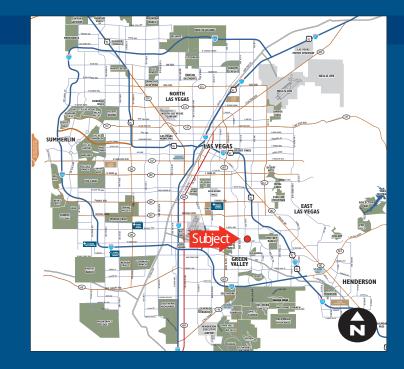

#### PROPERTY DESCRIPTION

The property is centrally located in the Airport submarket with the ability to service all areas of town from one central area. This location offers close proximity to the I-15, I-215, the Las Vegas "Strip", and the McCarran International Airport.

#### **LOCATION**

The property is centrally located in the Airport submarket with the ability to service all areas of town from one central area. This location offers close proximity to the I-15, I-215, Las Vegas "Strip" and the McCarran International Airport.