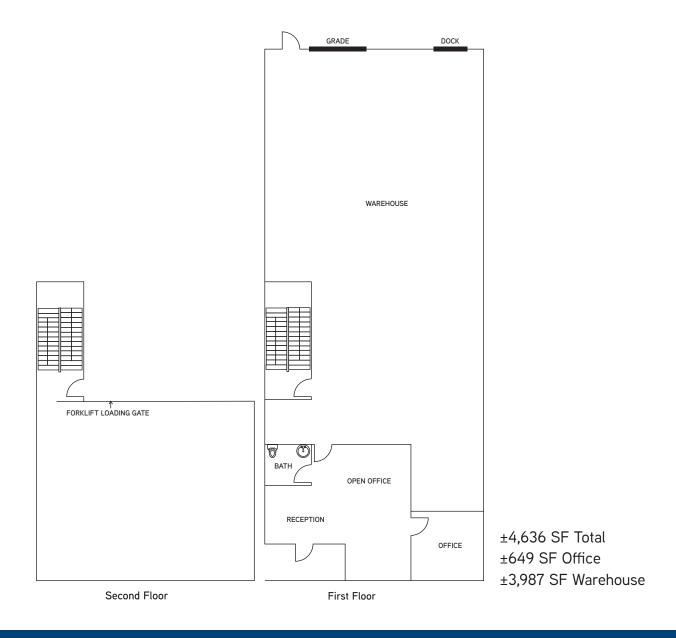

| Building | Suite | Available<br>SF | Office<br>SF | Mezz SF  | Clear<br>Height | Dock<br>Loading | Grade<br>Loading | Rate<br>(NNN) | CAM    |
|----------|-------|-----------------|--------------|----------|-----------------|-----------------|------------------|---------------|--------|
| 6320     | 3     | +/-4,636        | +/-1,976     | +/-1,216 | +/-24'          | 1               | 1                | \$0.55        | \$0.15 |
| 6320     | 8     | +/-3,420        | 0            | +/-1,216 | +/-24'          | 0               | 1                | \$0.55        | \$0.15 |
| 6330     | 9     | +/-2,160        | +/-2,160     | 0        | +/-16'          | 0               | 1                | \$0.75        | \$0.15 |
| 6340     | 4     | +/-7,296        | +/-5,771     | +/-1,440 | +/-24'          | 1               | 1                | \$0.55        | \$0.15 |
| 6340     | 5     | +/-7,296        | +/-3,358     | +/-1,440 | +/-24'          | 1               | 1                | \$0.55        | \$0.15 |