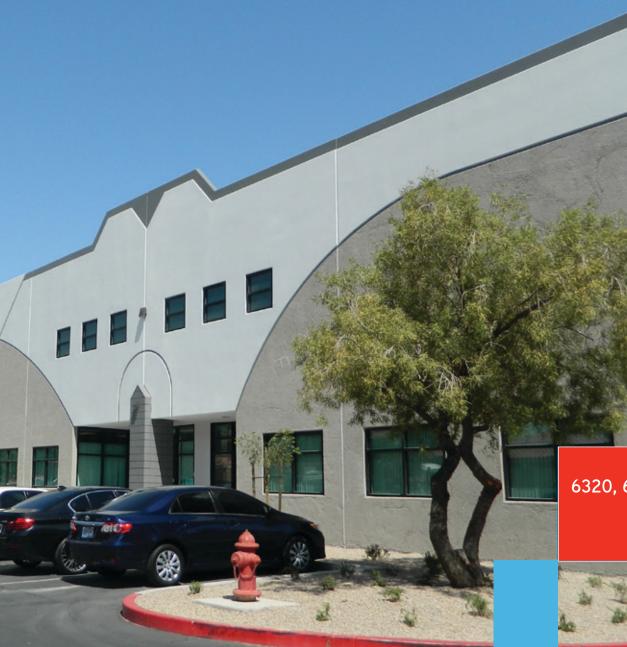

Sandhill Airport Park consists of three multi-tenant light industrial/office buildings totaling ±122,376 SF. The buildings were built in 1997 and are situated on ±7.78 acres. The buildings are concrete tilt up construction and serviced by grade level roll up doors and dock high loading doors. Warehouse improvements include evaporative coolers, fire sprinklers, and ±16' to ±24' warehouse ceiling height.

APN: 161-31-801-001

Building Area: +/-122,376 square feet

Year Built: 1997

Flood Zone: Not in a 100 year flood zone per

Clark County Assessor

**Sandhill Airport Park** consists of three multi-tenant office/warehouse buildings totaling +/-122,376 SF. The buildings were built in 1997 and are situated on +/-7.78 acres. The buildings are concrete tilt up construction and serviced by grade level roll up doors and dock high loading doors. Warehouse improvements include evaporative coolers, fire sprinklers and +/-16' to +/-24' warehouse ceiling height.