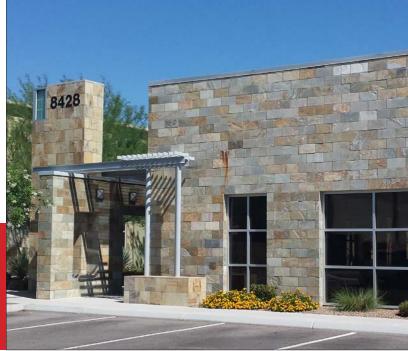

### Three ±10,510 SF Grey Shell Single-Story Office Buildings Remaining

Owner will Subdivide from ±5,000 SF to ±10,510 SF

FOR SALE 8428 W. WARM SPRINGS ROAD- \$1,839,250 (\$175 PSF) 8434 W. WARM SPRINGS ROAD - \$1,839,250 (\$175 PSF) 8440 W. WARM SPRINGS ROAD - \$1,839,250 (\$175 PSF)

For more information, please contact: