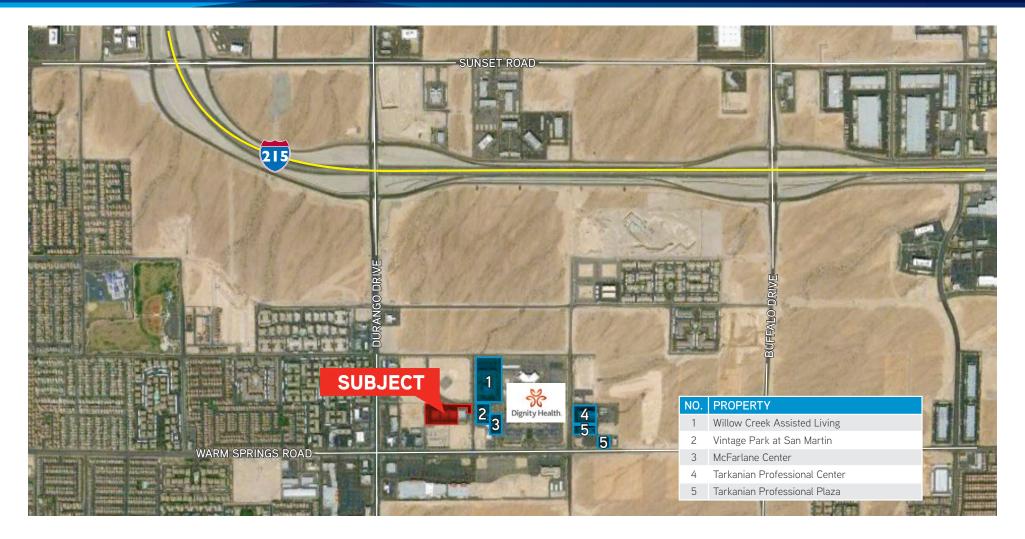

### **Property Highlights**

- Quality Construction with Steel and Stone Accents
- Master-Planned 20 Acre Medical Campus
- APNs: 176-04-412-005, 006 and 007
- CAM Estimate: \$0.06/PSF/Month
- Parking Ratio: 5.3:1000
- Zoning: General Commercial (C-2)
- Jurisdiction: Clark County
- Annual Property Taxes: \$5,728.94/per building
- Prime Location in the Growing Southwest Submarket in Close Proximity to 3 Hospitals (adjacent to Dignity Health Hospital-St. Rose Dominican's San Martin Campus)
- Annual Average Daily Traffic Count on Durango Drive .1 Mile N. of Warm Springs Road is 44,000