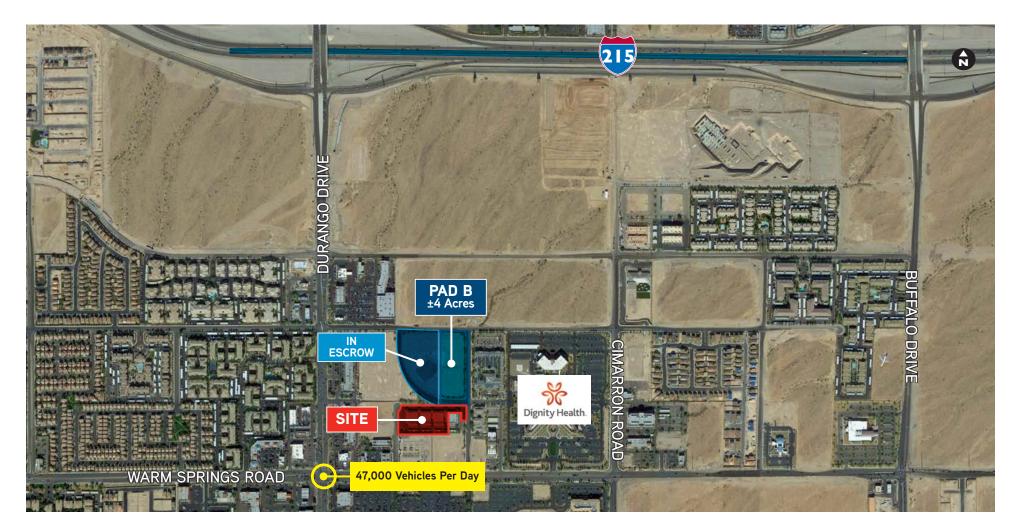

### **Property Highlights**

- Quality Construction with Steel and Stone Accents
- Master-Planned 20 Acre Medical Campus
- APNs: 176-04-412-005, 006 and 007
- CAM Estimate: \$0.06/PSF/Month
- Parking Ratio: 5.3:1000
- Zoning: General Commercial (C-2)
- Jurisdiction: Clark County
- Annual Property Taxes: \$5,728.94/per building
- Prime Location in the Growing Southwest Submarket in Close Proximity to 3 Hospitals (adjacent to Dignity Health Hospital-St. Rose Dominican's San Martin Campus)
- Annual Average Daily Traffic Count on Durango Drive .1 Mile N. of Warm Springs Road is 44,000