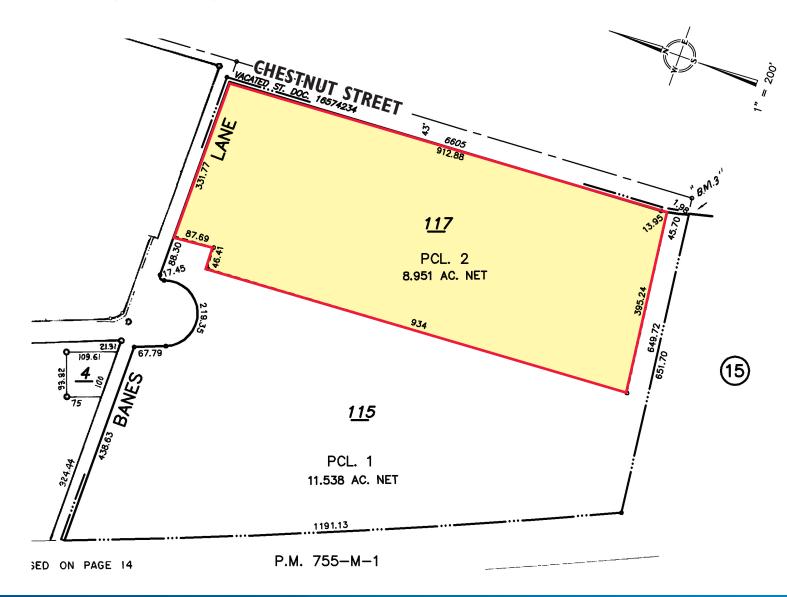

## 6605 CHESTNUT STREET, GILROY, CA

- 8.95 Acres
- Zoned CM; Most Commercial and Light Industrial Uses Allowed
- Over 900 Linear Feet of Frontage
- Great Highway 101 & 152 Access
- Across from Gilroy Auto Mall
- Near Major Retail
- \$4,678,344.00 (\$12.00 per sq. ft.)

## 8.95 ACRES COMMERCIAL LAND FOR SALE GILROY AUTO MALL

6605 CHESTNUT STREET, GILROY, CA

For Further Information, Please Contact:

Jeff Barnes +1 408 842 7000 jeffbarnes@colliers.com CA License No. 00883278 The information furnished has been obtained from sources we deem reliable and is submitted subject to errors, omissions and changes. Although Colliers International has no reason to doubt its accuracy, we do not guarantee it. All information should be verified by the recipient prior to lease, purchase, exchange, or execution of legal documents. © 2015 Colliers International