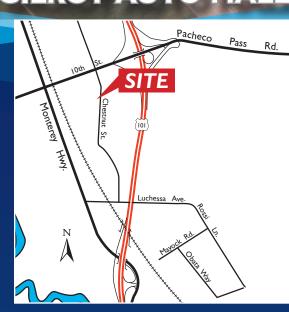

## 6605 CHESTNUT STREET, GILROY, CA

- 8.95 Acres
- Zoned CM; Most Commercial and Light Industrial Uses Allowed
- Over 900 Linear Feet of Frontage
- Great Highway 101 & 152 Access
- Across from Gilroy Auto Mall
- Near Major Retail
- \$4,678,344.00 (\$12.00 per sq. ft.)

## 8.95 ACRES COMMERCIAL LAND FOR SALE GILROY AUTO MALL

6605 CHESTNUT STREET, GILROY, CA

For Further Information, Please Contact:

Jeff Barnes +1 408 842 7000 jeffbarnes@colliers.com CA License No. 00883278 The information furnished has been obtained from sources we deem reliable and is submitted subject to errors, omissions and changes. Although Colliers International has no reason to doubt its accuracy, we do not guarantee it. All information should be verified by the recipient prior to lease, purchase, exchange, or execution of legal documents. © 2015 Colliers International