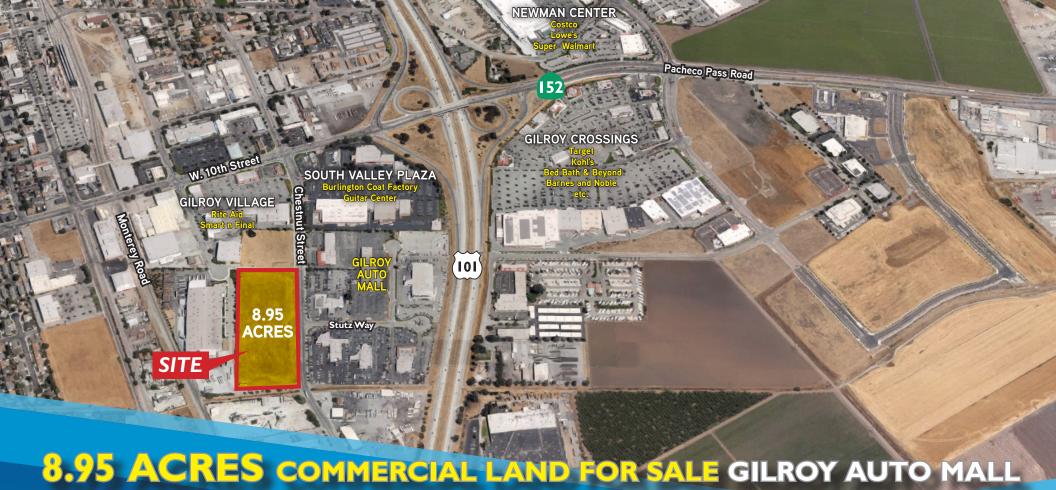

## 6605 CHESTNUT STREET, GILROY, CA

- 8.95 Acres
- Zoned CM; Most Commercial and Light Industrial Uses Allowed
- Over 900 Linear Feet of Frontage
- Great Highway 101 & 152 Access
- Across from Gilroy Auto Mall
- Near Major Retail
- \$4,678,344.00 (\$12.00 per sq. ft.)

## 8.95 ACRES COMMERCIAL LAND FOR SALE GILROY AUTO MALL

6605 CHESTNUT STREET, GILROY, CA

For Further Information, Please Contact:

Jeff Barnes +1 408 842 7000 jeffbarnes@colliers.com CA License No. 00883278 The information furnished has been obtained from sources we deem reliable and is submitted subject to errors, omissions and changes. Although Colliers International has no reason to doubt its accuracy, we do not guarantee it. All information should be verified by the recipient prior to lease, purchase, exchange, or execution of legal documents. © 2015 Colliers International