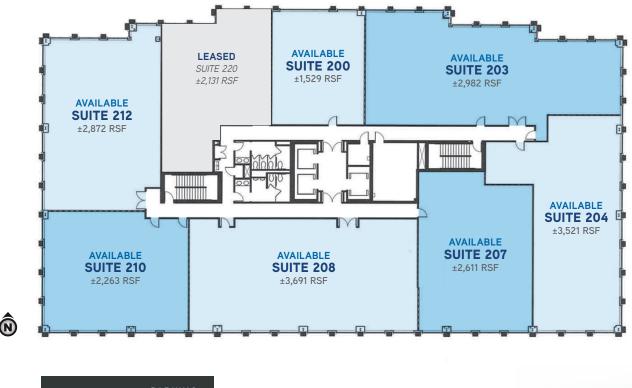

#### 7201 West Lake Mead Available Suites

| Suite #                                       | RSF                                                         | Suite #                                              | RSF                      |
|-----------------------------------------------|-------------------------------------------------------------|------------------------------------------------------|--------------------------|
| 104                                           | 1,312                                                       | 300                                                  | 21,933                   |
| 108                                           | 3,151 SPEC                                                  | 550                                                  | 1,670                    |
| 200                                           | 1,529                                                       | 590                                                  | 2,738 SPEC               |
| 203<br>204<br>207<br>208<br>210<br>212<br>220 | 2,982<br>3,521<br>2,611<br>3,691<br>2,263<br>2,872<br>2,131 | CONTIGUOUS CO<br>203 & 204<br>204 - 210<br>210 & 212 | 6,503<br>12,086<br>5,135 |

#### RATE: \$2.25-\$2.50 PSF, FSG

#### Logan Etherington

+1 702 836 3700

logan.etherington@colliers.com

SECOND FLOOR

WEST LAKE MEAD BOULEVARD

PARKING

patti.dillon@colliers.com

Taber Thill, V SIOR