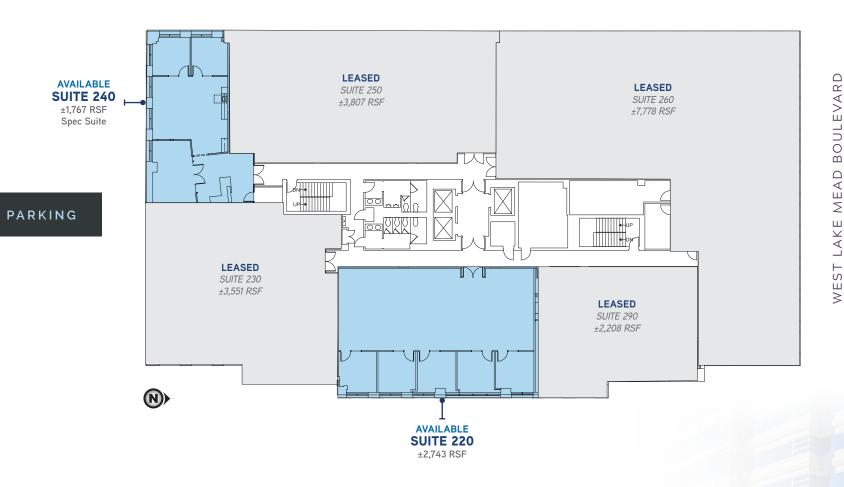

#### 7251 West Lake Mead Available Suites

| Suite # | RSF              |
|---------|------------------|
| 220     | 2,734            |
| 240     | 1,767 SPEC       |
| 400     | 22,012 WHITE BOX |
| 500     | 21.998 WHITE BOX |

Taber Thill, V SIOR

+1 702 836 3796 taber.thill@colliers.com Logan Etherington

+1 702 836 3700

logan.etherington@colliers.com

7251

SECOND FLOOR

Patti Dillon, V SIOR

+1 702 836 3790 patti.dillon@colliers.com Taber Thill, V SIOR