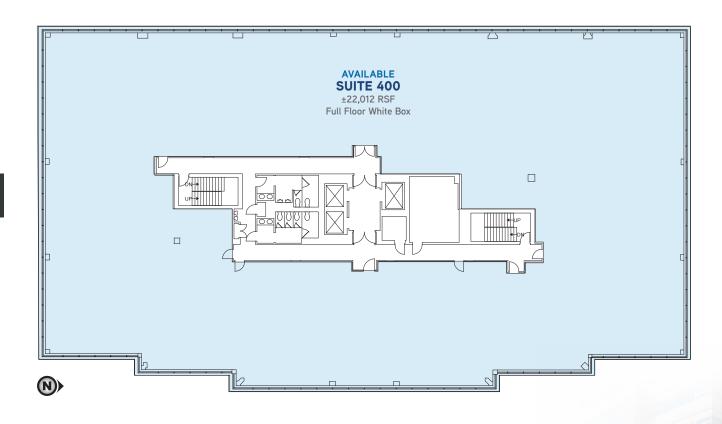

#### 7251 West Lake Mead Available Suites

| Suite # | RSF              |
|---------|------------------|
| 220     | 2,734            |
| 240     | 1,767 SPEC       |
| 400     | 22,012 WHITE BOX |
| 500     | 21.998 WHITE BOX |

+1 702 836 3796 taber.thill@colliers.com Logan Etherington

+1 702 836 3700

logan.etherington@colliers.com

7251

WEST LAKE MEAD BOULEVARD

FOURTH FLOOR

PARKING

Patti Dillon, V SIOR +1 702 836 3790