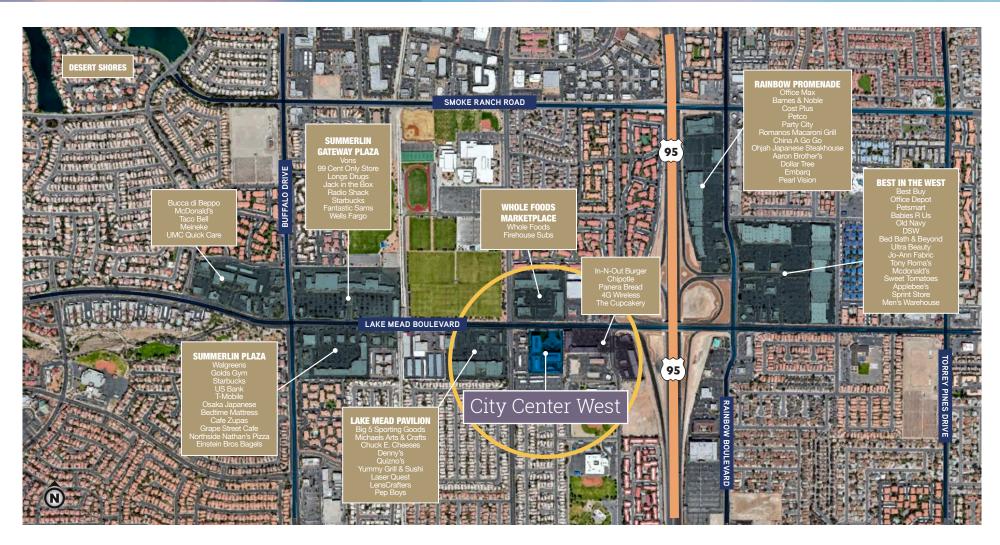

#### Location

City Center West is located in the Northwest submarket of Las Vegas. With direct US-95 freeway access, tenants and their visitors can easily access the Buildings as well as Summerlin Parkway, the I-15 and I-215 Interstates, McCarran International Airport, the downtown court systems, several area hospitals, and the Las Vegas "Strip". The property is within walking distance of a high concentration of retail, dining, business services and banking amenities. It is also in close proximity to a number of residential, business, and medical developments providing tenants with a strong employee and customer base.