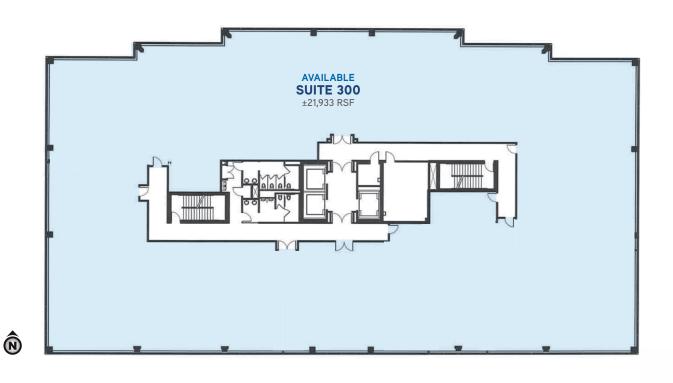

#### 7201 West Lake Mead Available Suites

| Suite #                                       | RSF                                                         | Suite #                                              | RSF                      |
|-----------------------------------------------|-------------------------------------------------------------|------------------------------------------------------|--------------------------|
| 104                                           | 1,312                                                       | 300                                                  | 21,933                   |
| 108                                           | 3,151 SPEC                                                  | 550                                                  | 1,670                    |
| 200                                           | 1,529                                                       | 590                                                  | 2,738 SPEC               |
| 203<br>204<br>207<br>208<br>210<br>212<br>220 | 2,982<br>3,521<br>2,611<br>3,691<br>2,263<br>2,872<br>2,131 | CONTIGUOUS CO<br>203 & 204<br>204 - 210<br>210 & 212 | 6,503<br>12,086<br>5,135 |

+1 702 836 3796 taber.thill@colliers.com Logan Etherington

+1 702 836 3700

logan.etherington@colliers.com

72.01

THIRD FLOOR

WEST LAKE MEAD BOULEVARD

PARKING

patti.dillon@colliers.com