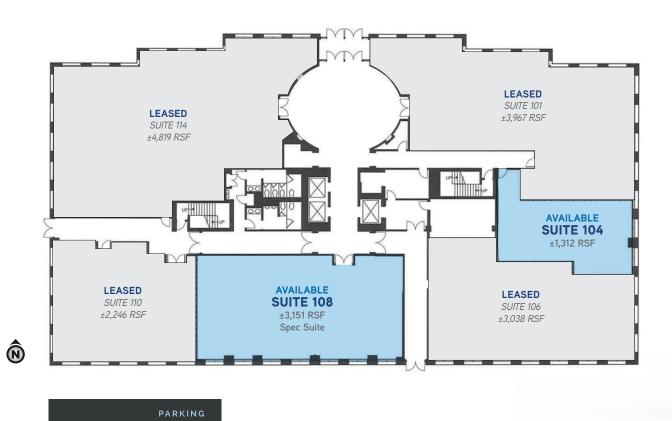

#### 7201 West Lake Mead Available Suites

| Suite #                                       | RSF                                                         | Suite #                                              | RSF                      |
|-----------------------------------------------|-------------------------------------------------------------|------------------------------------------------------|--------------------------|
| 104                                           | 1,312                                                       | 300                                                  | 21,933                   |
| 108                                           | 3,151 SPEC                                                  | 550                                                  | 1,670                    |
| 200                                           | 1,529                                                       | 590                                                  | 2,738 SPEC               |
| 203<br>204<br>207<br>208<br>210<br>212<br>220 | 2,982<br>3,521<br>2,611<br>3,691<br>2,263<br>2,872<br>2,131 | CONTIGUOUS CO<br>203 & 204<br>204 - 210<br>210 & 212 | 6,503<br>12,086<br>5,135 |

#### RATE: \$2.25-\$2.50 PSF, FSG