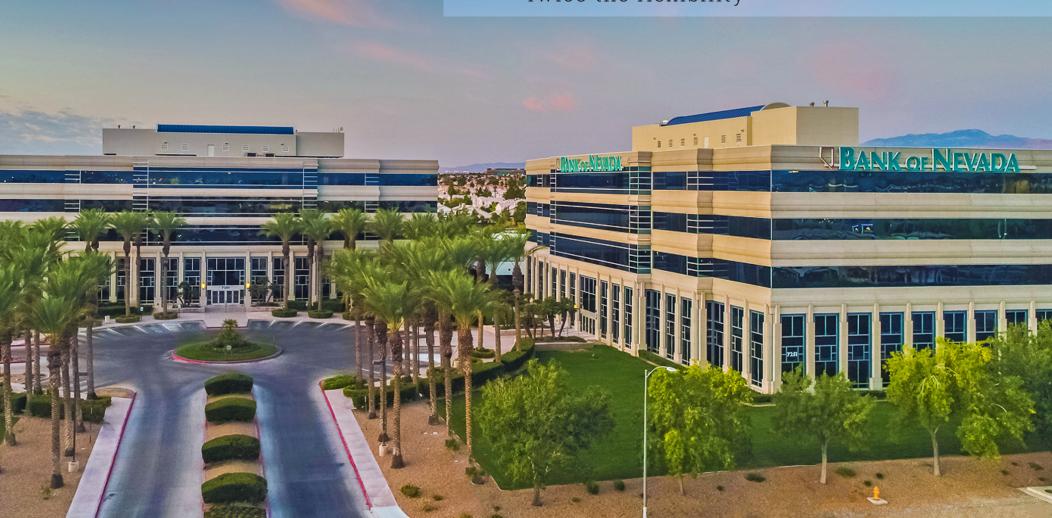

# city Center West 7201 & 7251 WEST LAKE MEAD BOULEVARD

Twice the flexibility

#### Two ±106,000 SF five-story, Class A suburban office buildings.

City Center West has strong new local ownership delivering turnkey tenant improvements, remodeled common areas, and newly designed move-in-ready suites.

#### Location

City Center West is located in the Northwest submarket of Las Vegas. With direct US-95 freeway access, tenants and their visitors can easily access the Buildings as well as Summerlin Parkway, the I-15 and I-215 Interstates, McCarran International Airport, the downtown court systems, several area hospitals, and the Las Vegas "Strip". The property is within walking distance of a high concentration of retail, dining, business services and banking amenities. It is also in close proximity to a number of residential, business, and medical developments providing tenants with a strong employee and customer base.