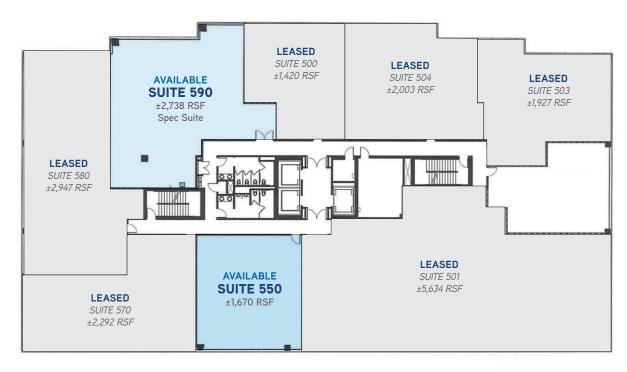

#### 7251 West Lake Mead Available Suites

| Suite # | RSF              |
|---------|------------------|
| 220     | 2,734            |
| 240     | 1,767 SPEC       |
| 400     | 22,012 WHITE BOX |
| 500     | 21.998 WHITE BOX |

patti.dillon@colliers.com

Taber Thill, V SIOR

+1 702 836 3796 taber.thill@colliers.com Logan Etherington

+1 702 836 3700

logan.etherington@colliers.com

WEST LAKE MEAD BOULEVARD

FIFTH FLOOR

PARKING