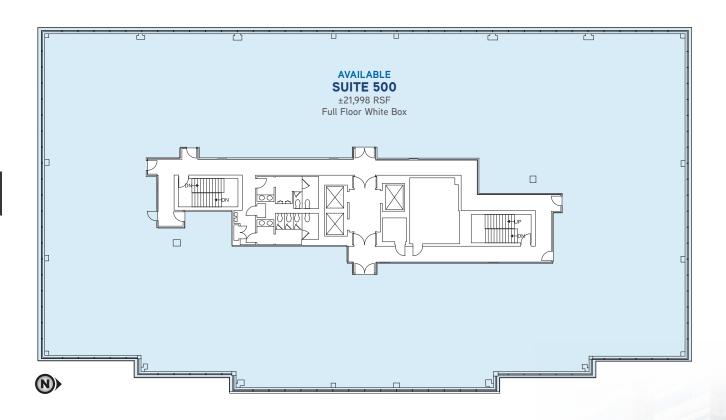

#### 7251 West Lake Mead Available Suites

| Suite # | RSF              |
|---------|------------------|
| 220     | 2,734            |
| 240     | 1,767 SPEC       |
| 400     | 22,012 WHITE BOX |
| 500     | 21.998 WHITE BOX |

patti.dillon@colliers.com

Taber Thill, V SIOR

+1 702 836 3796 taber.thill@colliers.com Logan Etherington

+1 702 836 3700

logan.etherington@colliers.com

WEST LAKE MEAD BOULEVARD

FIFTH FLOOR

PARKING