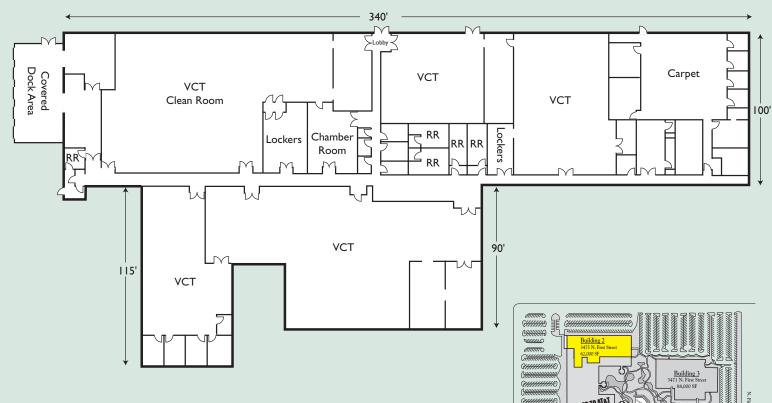

#### 3471 & 3475 NORTH FIRST STREET, SAN JOSE, CALIFORNIA

APPROXIMATELY 150,000 SQUARE FEET

HOME

AERIAL MAP

3471 FIRST FLOOR PLAN

3471 SECOND FLOOR PLAN

3475 FLOOR PLAN

**Рното**ѕ

**COMPANY INFO** 

For More Information, Contact:

MARK ZAMUDIO, CCIM (408) 282-3822 mzamudio@colliersparrish.com

3471 & 3475 North First Street, San Jose, California

Номе

**AERIAL MAP** 

3471 FIRST FLOOR PLAN

3471 SECOND FLOOR PLAN

3475 FLOOR PLAN

**Рното**ѕ

**COMPANY INFO** 

### 3471 North First Street, San Jose, California

16,200 Sq. Ft - First Floor

100% OFFICE

Номе

AERIAL MAP

3471 FIRST FLOOR PLAN

3471 SECOND FLOOR PLAN

3475 FLOOR PLAN

**Рното**ѕ

**COMPANY INFO** 

(408) 282-3822

mzamudio@colliersparrish.com

3471 North First Street, San Jose, California

71,700 Sq. Ft - Second Floor

100% OFFICE

HOME

**AERIAL MAP** 

3471 FIRST FLOOR PLAN

3471 SECOND FLOOR PLAN

3475 FLOOR PLAN

**Р**нотоѕ

**COMPANY INFO** 

 CAN ACCOMMODATE 180 TO 250 Workstations Depending UPON SIZE AND LAYOUT • 16 PRIVATE PERIMETER OFFICES • II MULTI SIZE LAB ROOMS Conf. Lab Lab Lab IS&T/Eng. Development Lab/ Payroll

#### 3475 North First Street, San Jose, California

62,000 Sq. Ft.

CLASS ±10,000 CLEAN ROOM

Номе

AERIAL MAP

3471 FIRST FLOOR PLAN

3471 SECOND FLOOR PLAN

3475 FLOOR PLAN

### 3471 & 3475 North First Street, San Jose, California

Номе

AERIAL MAP

3471 FIRST FLOOR PLAN

3471 SECOND FLOOR PLAN

3475 FLOOR PLAN

**Рното**ѕ

**COMPANY INFO** 