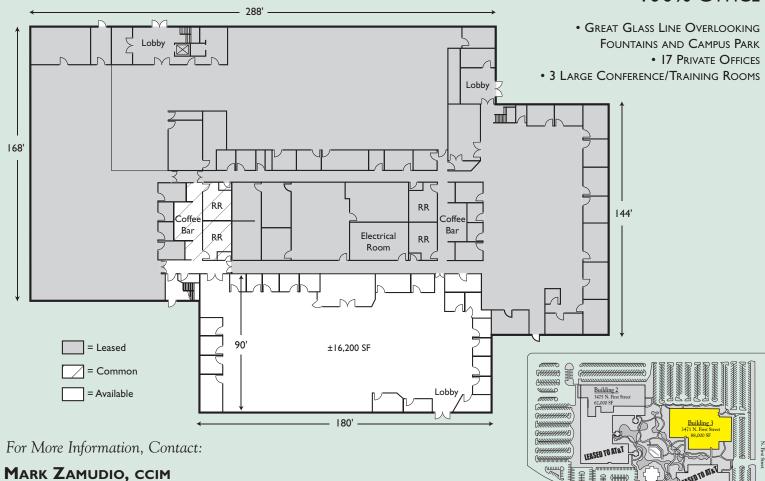

### 3471 North First Street, San Jose, California

16,200 Sq. Ft - First Floor

100% OFFICE

Номе

AERIAL MAP

3471 FIRST FLOOR PLAN

3471 SECOND FLOOR PLAN

3475 FLOOR PLAN