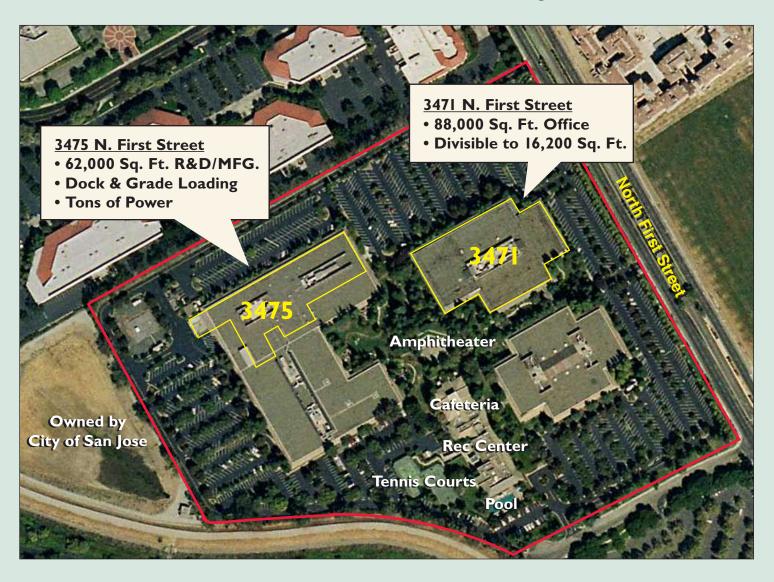

### 3471 North First Street, San Jose, California

16,200 Sq. Ft - First Floor

100% OFFICE

Номе

AERIAL MAP

3471 FIRST FLOOR PLAN

3471 SECOND FLOOR PLAN

3475 FLOOR PLAN

#### 3475 North First Street, San Jose, California

62,000 Sq. Ft.

CLASS ±10,000 CLEAN ROOM

Номе

AERIAL MAP

3471 FIRST FLOOR PLAN

3471 SECOND FLOOR PLAN

3475 FLOOR PLAN