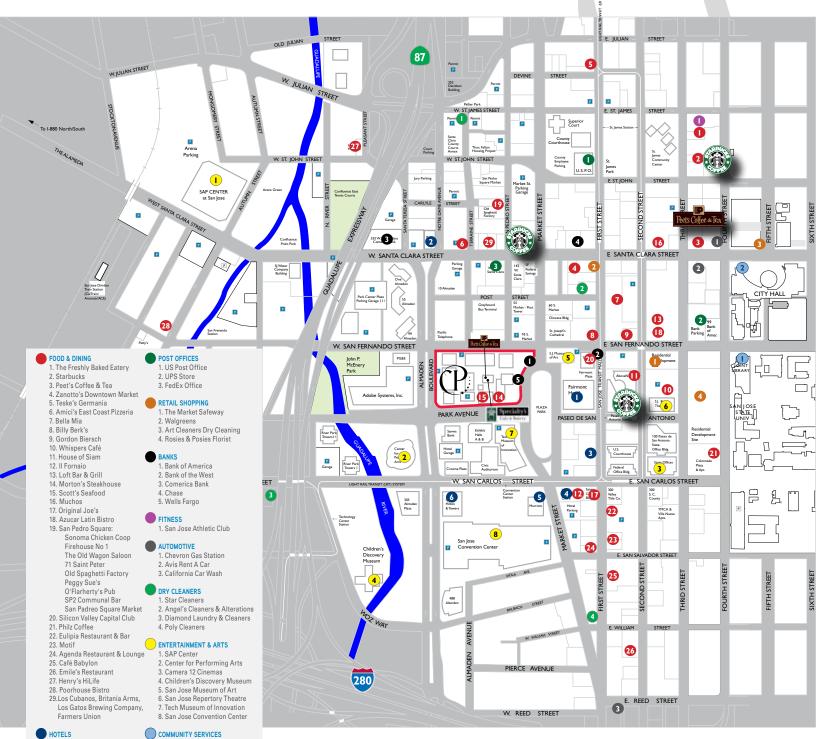

**ALMADEN BOULEVARD** SAN JOSE, CALIFORNIA

- 1. Fairmont
- 2. Hotel De Anza
- 3 Hotel Montgomery 4. Hyatt-Saint Claire
- 5 Marriott
- 6. San Jose Hilton & Towers

### COMMUNITY SERVICES

- 1. Dr. Martin Luther King, Jr.
- Library 2. San Jose City Hall

Contact Exclusive Leasing Agents:

Susan Gregory, sion +1 408 282 3940 susan.gregory@colliers.com CA License No. 01217517

# Amenity Rich Environment

40,000 sf of on-site Retail Amenities including Specialty's Bakery & Café, Morton's Steakhouse, Scott's Seafood, Peggy Sue's, Bank of America, Heritage Bank and Wells Fargo Bank.

Free Wi-Fi access on the Plaza and in the conference center

Free shuttle service to Caltrain Station

Walk to Fairmont, Hilton and Marriott hotels in addition to many other unique Downtown amenities.

Owned by an affiliate of EQUUS