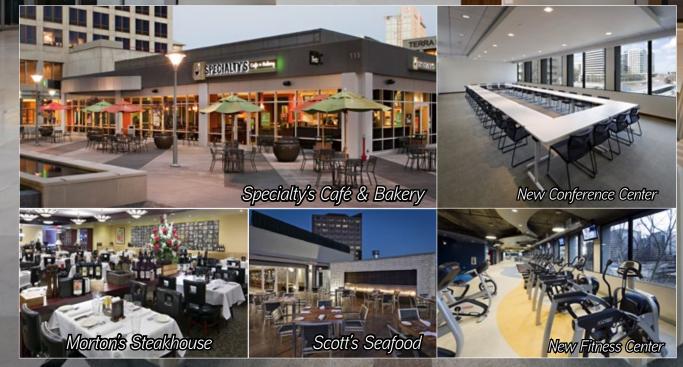

# Amenity Rich Environment

40,000 sf of on-site Retail Amenities including Specialty's Bakery & Café, Morton's Steakhouse, Scott's Seafood, Peggy Sue's, Bank of America, Heritage Bank and Wells Fargo Bank.

# Spectacular Renovation

New fitness center and conference center New Plaza fountain and surrounded by new landscape