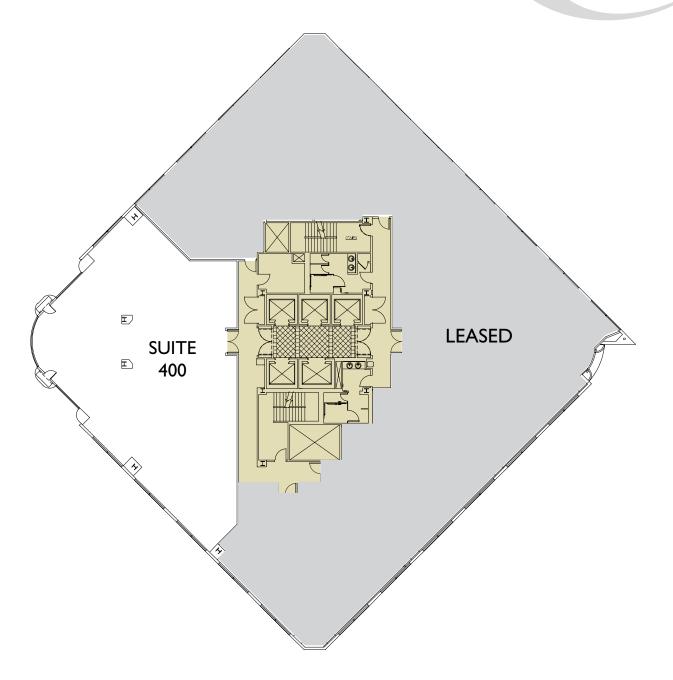

## Suite 400

- 3,916 SF
- · Interiors to Suit (Currently in Shell Condition)
- Double Door Entry

Contact Exclusive Leasing Agents:

Susan Gregory, SIOR +1 408 282 3940 susan.gregory@colliers.com CA License No. 01217517 Jim Beeger +1 408 282 3942 jim.beeger@colliers.com CA License No. 00786078 Dion Campisi, sior +1 408 282 3875 dion.campisi@colliers.com CA License No. 01321946 Drawings Not Exact/Not To Scale © 2014 Colliers International