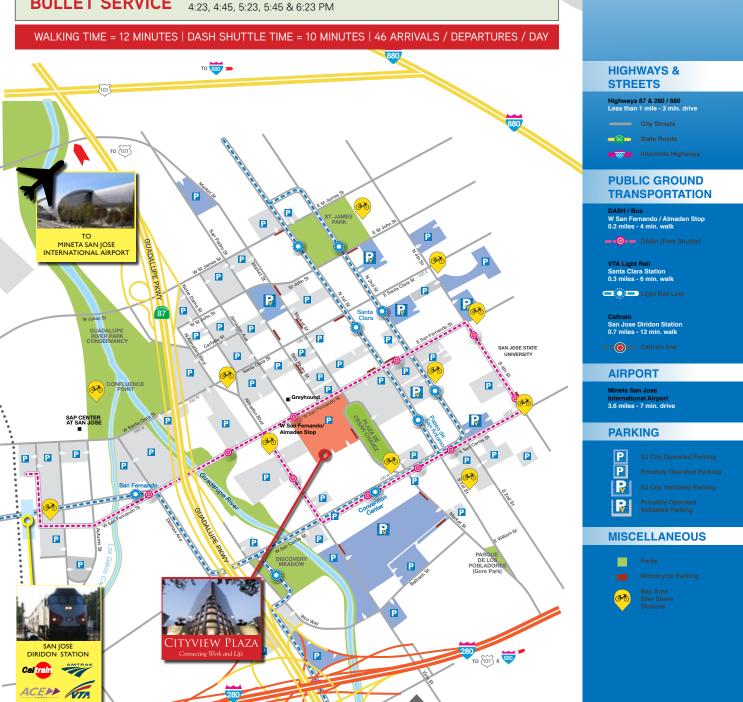

#### **5 SOUTHBOUND TRAINS**

SJ Arrival Times 7:58, 8:13, 8:58, 9:13 & 9:58 AM

#### **5 NORTHBOUND TRAINS**

SJ Departure Times

#### **ESTIMATED TRAVEL TIMES**

San Francisco to San Jose: 59 min.
Milbrae to San Jose: 41 min.
Palo Alto to San Jose: 22 min.
Mountain View to San Jose 14 min.

Contact Exclusive Leasing Agents:

Susan Gregory, SIOR +1 408 282 3940 susan.gregory@colliers.com CA License No. 01217517 Jim Beeger +1 408 282 3942 jim.beeger@colliers.com CA License No. 00786078 Dion Campisi, sior +1 408 282 3875 dion.campisi@colliers.com CA License No. 01321946