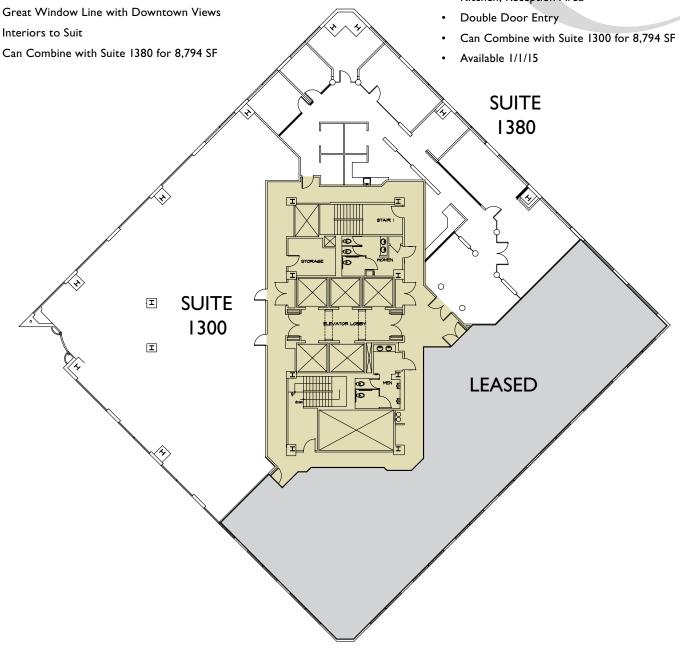

Suite 1300

5,105 SF

#### Suite 1380

- 3,689 SF
- · Great Windowline with Downtown Views
- 3 Private Offices, 2 Conference Rooms, Kitchen, Reception Area

Contact Exclusive Leasing Agents:

Susan Gregory, SIOR +1 408 282 3940 susan.gregory@colliers.com CA License No. 01217517 Jim Beeger +1 408 282 3942 jim.beeger@colliers.com CA License No. 00786078 Dion Campisi, sior +1 408 282 3875 dion.campisi@colliers.com CA License No. 01321946 Drawings Not Exact/Not To Scale © 2014 Colliers International