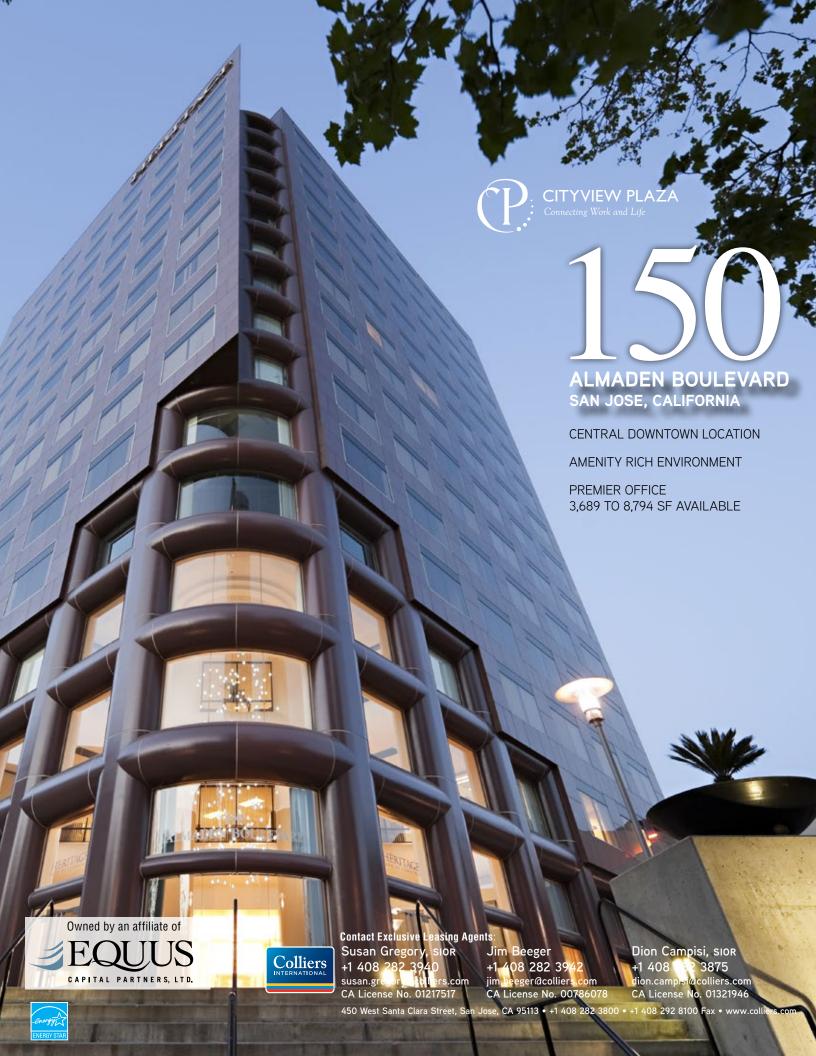

# 150 ALMADEN BOULEVARD SAN JOSE, CALIFORNIA

# Premier Office Building offering:

Central Downtown location

Beautiful views

Monument and building signage available

Garaged Parking

Efficient floor plates

On-site security 24/7

On-site management

# Amenity Rich Environment

40,000 sf of on-site Retail Amenities including Specialty's Bakery & Café, Morton's Steakhouse, Scott's Seafood, Peggy Sue's, Bank of America, Heritage Bank and Wells Fargo Bank.