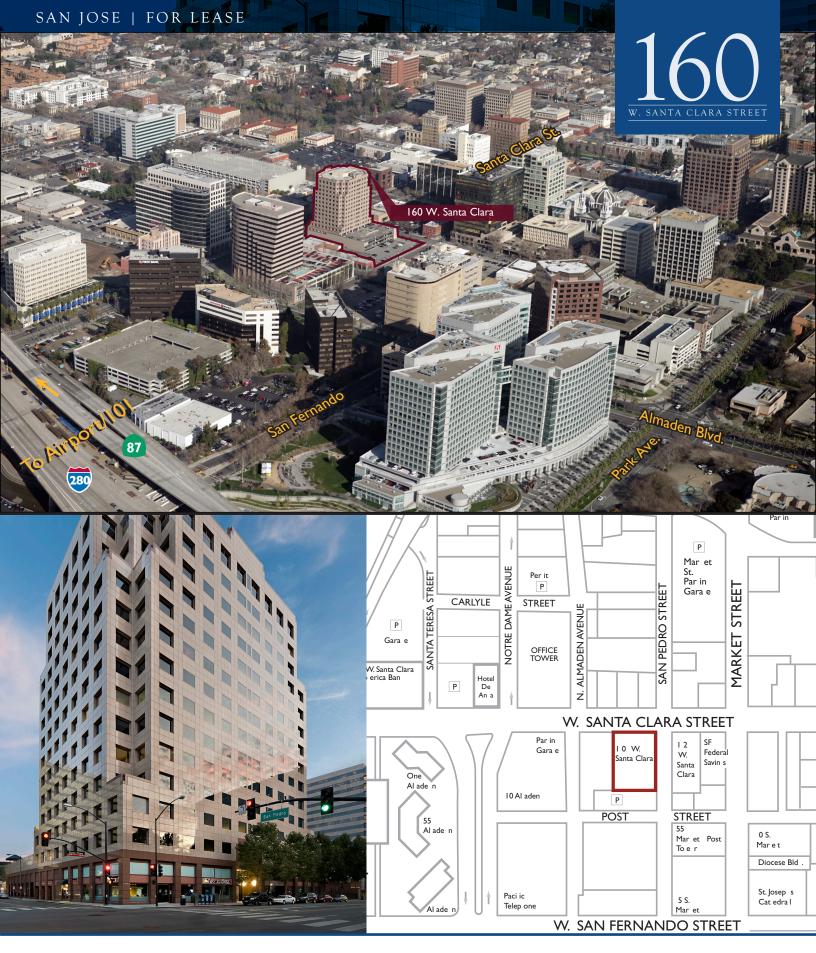

450 West Santa Clara Street, San Jose, California | 408.282.3800 Main | 408.292.8100 Fax | www.colliers.com

160 West Santa Clara is located in the heart of downtown San Jose (at San Pedro Square between Market Street and Almaden Boulevard)

Exceptional regional access via Interstate 280, Highway 87 and US 101

Adjacent to the free Downtown Area Shuttle (DASH) line, serving downtown San Jose from Diridon intermodal train station (CalTrain, ACE, Light Rail, VTA Bus)

Amenity rich environment within walking distance to more than 30 restaurants (something for everyone's taste) and numerous other retail services

Also within walking distance:

- San Pedro Square Market
- SAP Center
- Center for Performing Arts
- Discovery Museum
- Tech Museum
- SJ Museum of Modern Art
- Susan Hammer Repertory Theater
- Guadalupe River Park and Trails
- San Jose City Hall