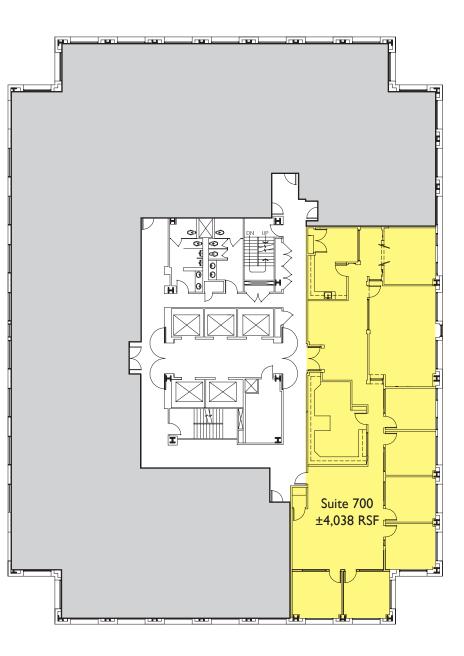

## Suite 700 - ±4,038 RSF

- Available Now
- Double door entry off elevator lobby
- 7 private offices
- Break room
- Large board room
- File/copy/storage room

MICHAEL L. ROSENDIN, SIOR, CCIM +1 408 282 3900 michael.rosendin@colliers.com CA License No. 00826095 CRAIG L. FORDYCE, SIOR, CCIM +1 408 282 3911 craig.fordyce@colliers.com CA License No. 00872812 SHANE MINNIS, LEED AP +1 408 282 3901 shane.minnis@colliers.com CA License No. 01708656