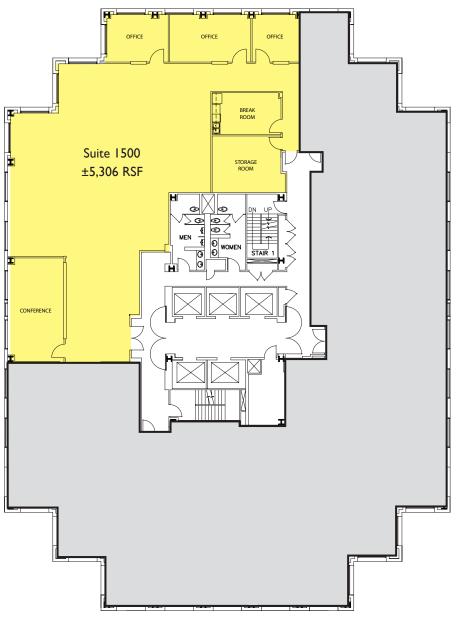

## Suite 1500 - ±5,306 RSF

- Double Door Entry off Elevator Lobby
- Large Glass Conference Room
- Exceptional Window Line
- Three (3) Private Offices
- Break Room
- Storage Room

MICHAEL L. ROSENDIN, SIOR, CCIM +1 408 282 3900 michael.rosendin@colliers.com CA License No. 00826095 CRAIG L. FORDYCE, SIOR, CCIM +1 408 282 3911 craig.fordyce@colliers.com CA License No. 00872812 SHANE MINNIS, LEED AP +1 408 282 3901 shane.minnis@colliers.com CA License No. 01708656