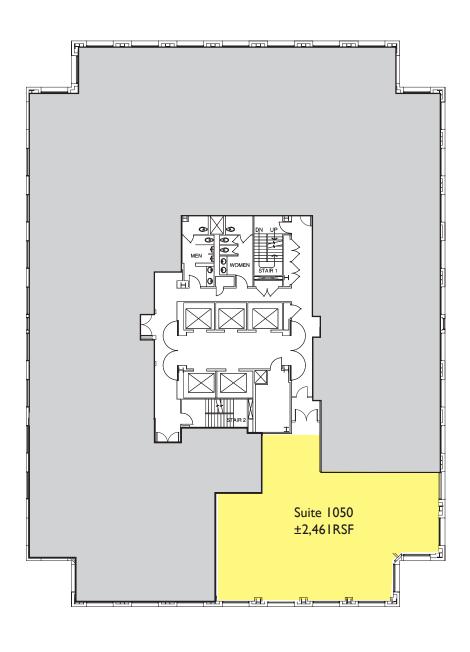

# Suite 1050 - ±2,461 RSF

- Warm Shell Suite
- Corner Location
- Exceptional window line
- Ready for T.I. Buildout

MICHAEL L. ROSENDIN, SIOR, CCIM

michael.rosendin@colliers.com

+1 408 282 3900

CA License No. 00826095