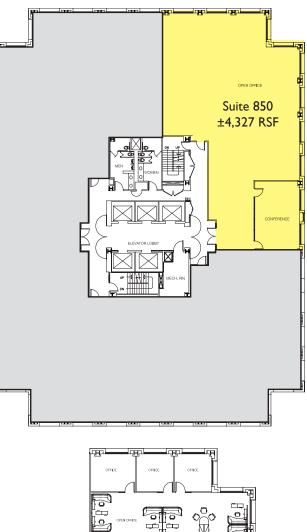

# Suite 850 - ±4,327 RSF

- Double door entry off elevator lobby
- Large glass conference room
- Build-to-suit interior
- Exceptional glass line
- Great views of the Almaden foothills

Hypothetical Floor Plan