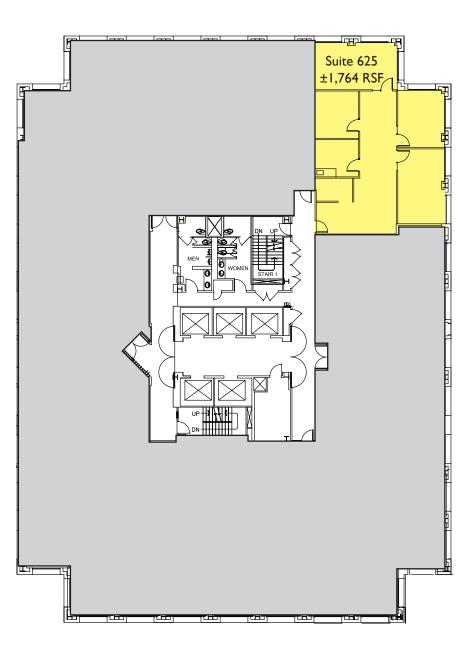

# Suite 625 - ±1,764 RSF

- Available Now
- Reception
- Large glass conefrence room
- 3 private offices
- Break room
- Coner Location

MICHAEL L. ROSENDIN, SIOR, CCIM

michael.rosendin@colliers.com

+1 408 282 3900