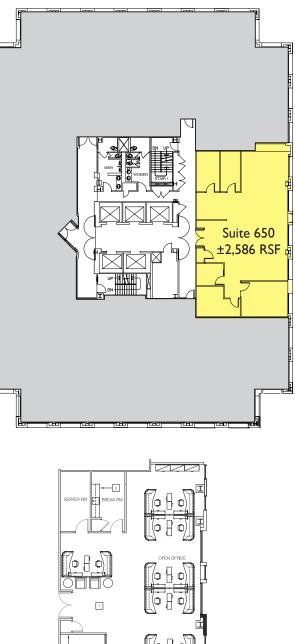

CRAIG L. FORDYCE, SIOR, CCIM +1 408 282 3911 craig.fordyce@colliers.com CA License No. 00872812 SHANE MINNIS, LEED AP +1 408 282 3901 shane.minnis@colliers.com CA License No. 01708656

- Available 10/1/15
- Large confreence room
- 2 private offices
- break room
- Server/copy room
- Balance area open

Hypothetical Floor Plan

MICHAEL L. ROSENDIN, SIOR, CCIM +1 408 282 3900 michael.rosendin@colliers.com CA License No. 00826095 CRAIG L. FORDYCE, SIOR, CCIM +1 408 282 3911 craig.fordyce@colliers.com CA License No. 00872812 SHANE MINNIS, LEED AP +1 408 282 3901 shane.minnis@colliers.com CA License No. 01708656