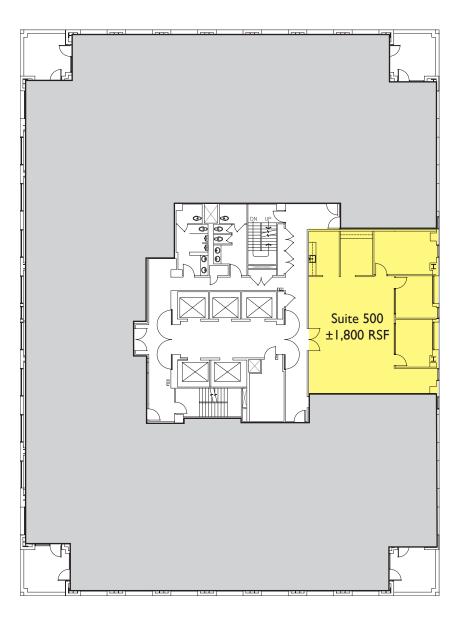

# Suite 500 - ±1,800 RSF

- Available Now
- Double door entry off elevator lobby
- Three private offices
- Full front glass offices
- Break room

MICHAEL L. ROSENDIN, SIOR, CCIM +1 408 282 3900 michael.rosendin@colliers.com CA License No. 00826095 CRAIG L. FORDYCE, SIOR, CCIM +1 408 282 3911 craig.fordyce@colliers.com CA License No. 00872812 SHANE MINNIS, LEED AP +1 408 282 3901 shane.minnis@colliers.com CA License No. 01708656