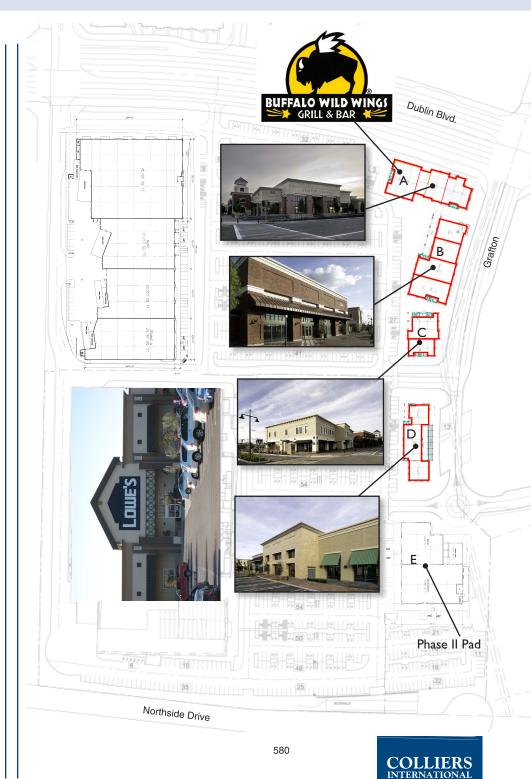

### LOWE'S OPENED GRAFTON IN THE TRI-VALLEY AREA

### BUFFALO WILD WINGS NOW OPEN!

### THE BUILDING

Grafton Station will give you the opportunity to be a part of the retail success in Dublin in close proximity to the extremely successful Hacienda Crossings Power Center.

- Located near the corporate offices of Safeway, Ross, Oracle, Kaiser and Sybase in the 872 acre Hacienda Business Park.
- Excellent Visibility from I-580
- 240,000 ADT
- Dublin Blvd. extension Planned Opening October 2009