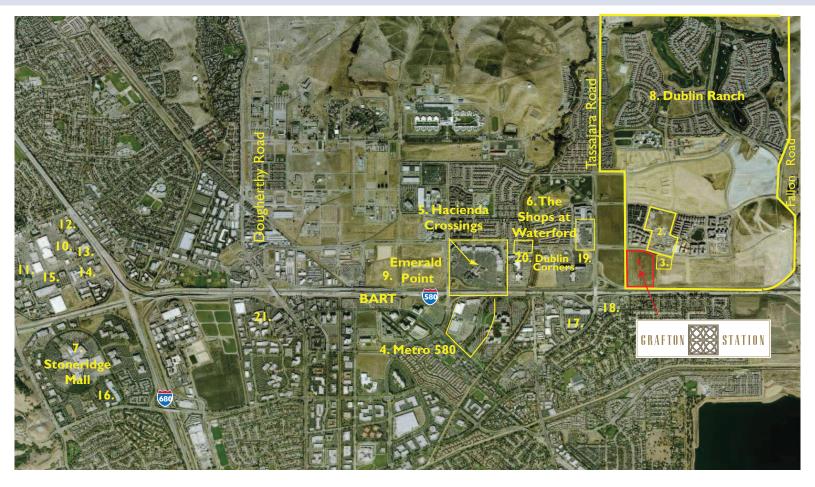

# Dublin, California GRAFTON STATION

DUBLIN BOULEVARD. & I-580 • DUBLIN • CALIFORNIA • 94588

- 1. Grafton Station Lowe's
- 2. The Promenade at Dublin Ranch (proposed Club Sport)
- 3. Grafton Plaza (proposed hotel, office, towers)
- 4. Metro 580 Kohl's Walmart Border's Sport Chalet
- 5. Hacienda Crossings

Bed, Bath & Beyond, Barnes & Noble, Any Mountain, Macaroni Grill, Ultra, Babies R Us, Regal Cinemas, Black Angus, Applebee's, Mimi's Cafe, Best Buy, TJ Maxx, Old Navy, Pier1

- 6. The Shops at Waterford Safeway
- 7. Stoneridge Mall

Nordstrom, Macy's, Sears, JC Penney

- 8. Dublin Ranch (over 5,500 dwellings existing and under construction)
- 9. Emerald Point The Green Shopping Center
- 10. Dublin Town Square

Toys R Us, Burlington Coat Factory, PetSmart, Target

- 11. Long's Drugs
- 12. Circuit City, Golfsmith
- 13. Safeway
- 14. Enea Plaza Big 5, Thomasvlle
- 15. Marshall's, OSH, Ross, Michael's
- 16. Cost Plus, JC Penney Furniture
- 17. Rose Pavilion Ethan Allen, Calico Corners, Macy's Furniture, Long's Drugs, Fresh & Easy 2009 Opening
- 18. Trader Joe's
- 19. Dublin Gateway (medical)
- 20. Dublin Corners
- 21. Home Depot, BevMo, Lazy Boy Furniture, Smart & Final Extra