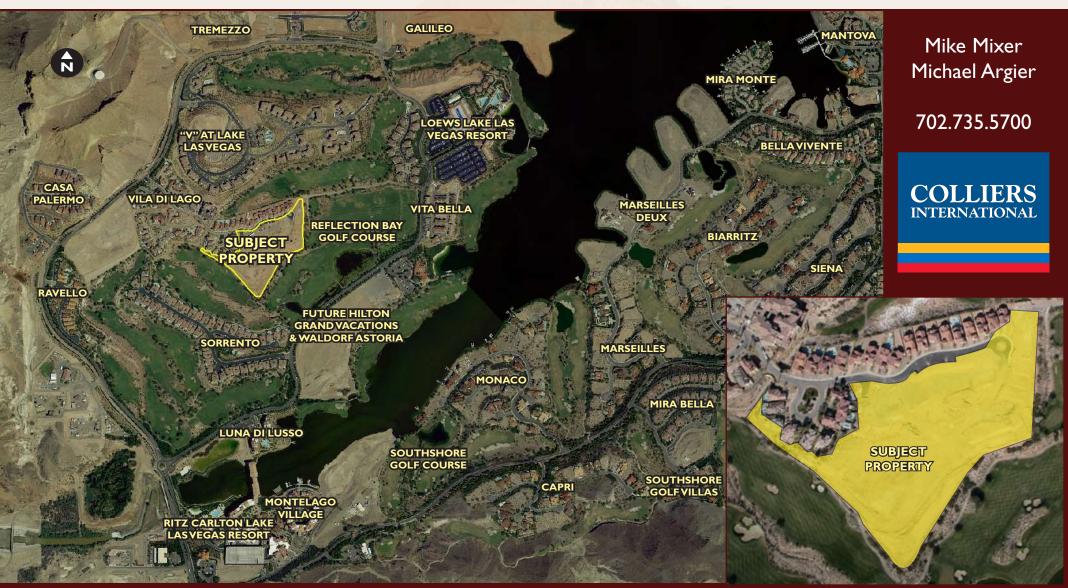

### Site Overview:

Colliers International is pleased to present a unique opportunity to one of the last large development sites within the center of the luxurious Lake Las Vegas Resort community. This 10.5+ acre vacant parcel is nestled within the Prima development and is surrounded on three sides by the majestic Reflection Bay Golf Course. The site boasts spectacular views of Lake Las Vegas and the exclusive community existing in the serenity of a grand oasis.

### Site Summary:

Size: 10.5+ Acres

APN: 160-22-222-006

Price: \$6.2 Million (\$590,476 per acre)

Zoning: RM-10 (Medium Density Residential - 10 units per acre)

#### **Entitlements:**

Residential Community Development, Prima Phase III

28 private single family residential villas

81 luxury condominiums

Community area (pools, fitness club, steam room, wine room & more)