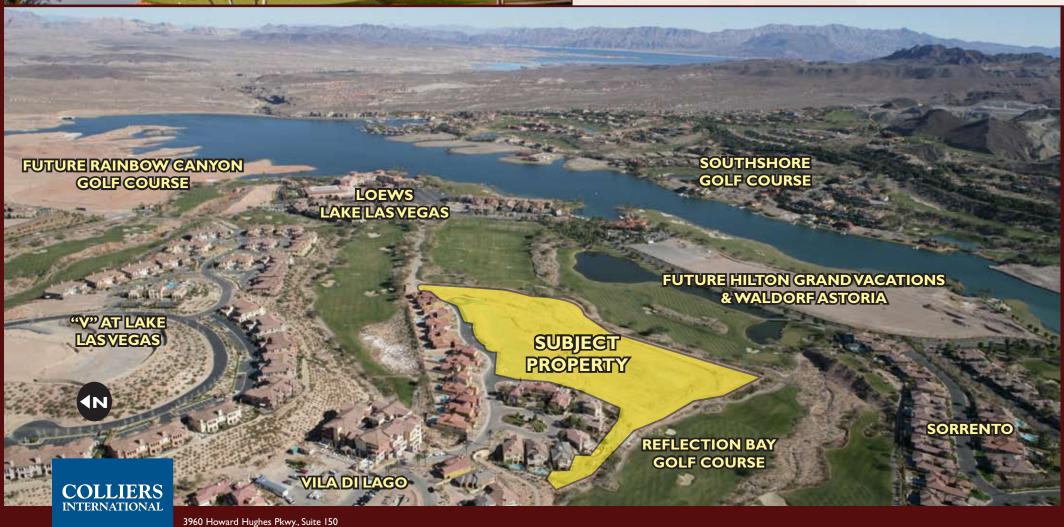

### Site Overview:

Colliers International is pleased to present a unique opportunity to one of the last large development sites within the center of the luxurious Lake Las Vegas Resort community. This 10.5+ acre vacant parcel is nestled within the Prima development and is surrounded on three sides by the majestic Reflection Bay Golf Course. The site boasts spectacular views of Lake Las Vegas and the exclusive community existing in the serenity of a grand oasis.

### Site Summary:

Size: 10.5+ Acres

APN: 160-22-222-006

Price: \$6.2 Million (\$590,476 per acre)

Zoning: RM-10 (Medium Density Residential - 10 units per acre)

#### **Entitlements:**

Residential Community Development, Prima Phase III

28 private single family residential villas

81 luxury condominiums

Community area (pools, fitness club, steam room, wine room & more)