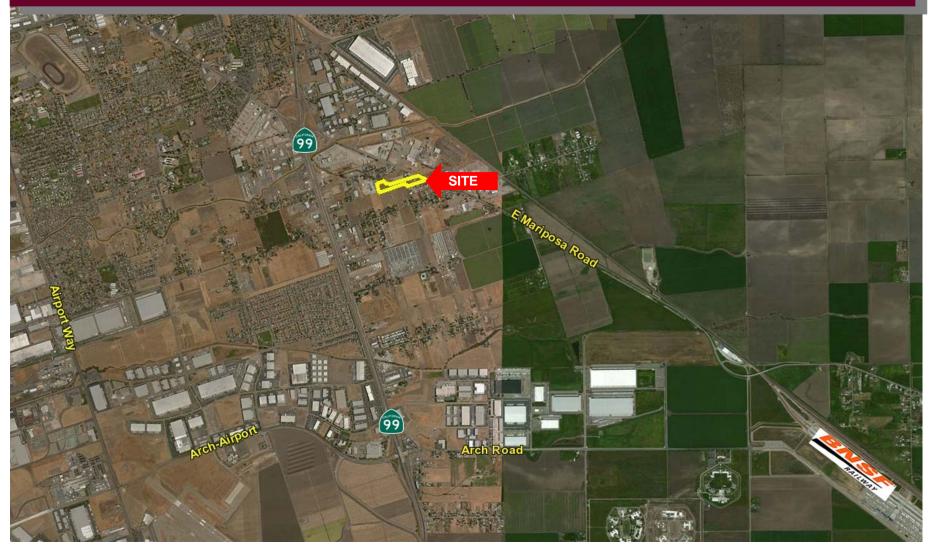

## **AVAILABLE FOR SALE** 6.68± ACRE YARD - STOCKTON, CA

For Further Information, Contact

## LEE & ASSOCIATES-CENTRAL VALLEY, INC.

Jim Martin, SIOR DRE #01214270 jmartin@lee-associates.com

Direct: 209-983-4088 | Office: 209-983-1111

| LOCATION:  | 4300 East Mariposa Road<br>Stockton, CA         |
|------------|-------------------------------------------------|
| Size:      | 6.68± Acres                                     |
| BUILDINGS: | A: 2,108±sf metal shop<br>2 drive-in doors      |
|            | <b>B:</b> 1,200±sf metal shop<br>2 drive- doors |
|            | C: 1,600±sf metal shed/<br>pole barn            |
| APN:       | 179-560-21                                      |
| ZONING:    | I-L (Industrial, Limited)<br>San Joaquin County |
| COMMENTS:  |                                                 |

- Large yard plus three (3) metal shop buildings.
- Fenced gravel and dirt yard area
- Septic and well in place
- Approximately 1/2 mile east of Hwy 99
- Approximately 2.5 miles west of BNSF Intermodal facility
- Ideal for trailer, equipment or materials yard