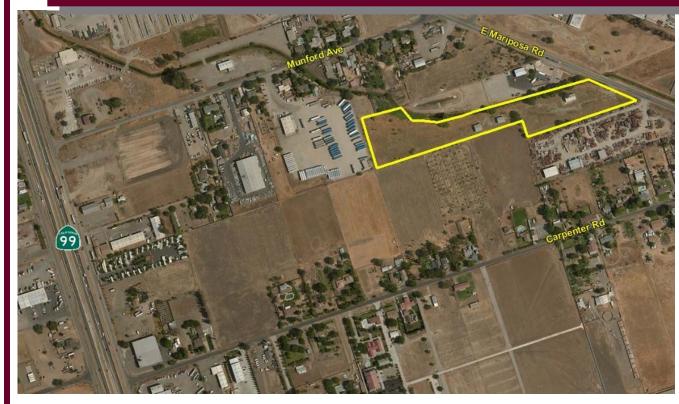

## **AVAILABLE FOR SALE** 6.68± ACRE YARD - STOCKTON, CA

For Further Information, Contact

## LEE & ASSOCIATES-CENTRAL VALLEY, INC.

Jim Martin, SIOR DRE #01214270 jmartin@lee-associates.com

Direct: 209-983-4088 | Office: 209-983-1111

| LOCATION:  | 4300 East Mariposa Road<br>Stockton, CA         |
|------------|-------------------------------------------------|
| Size:      | 6.68± Acres                                     |
| BUILDINGS: | A: 2,108±sf metal shop<br>2 drive-in doors      |
|            | <b>B:</b> 1,200±sf metal shop<br>2 drive- doors |
|            | C: 1,600±sf metal shed/<br>pole barn            |
| APN:       | 179-560-21                                      |
| ZONING:    | I-L (Industrial, Limited)<br>San Joaquin County |
| COMMENTS:  |                                                 |

- Large yard plus three (3) metal shop buildings.
- Fenced gravel and dirt yard area
- Septic and well in place
- Approximately 1/2 mile east of Hwy 99
- Approximately 2.5 miles west of BNSF Intermodal facility
- Ideal for trailer, equipment or materials yard