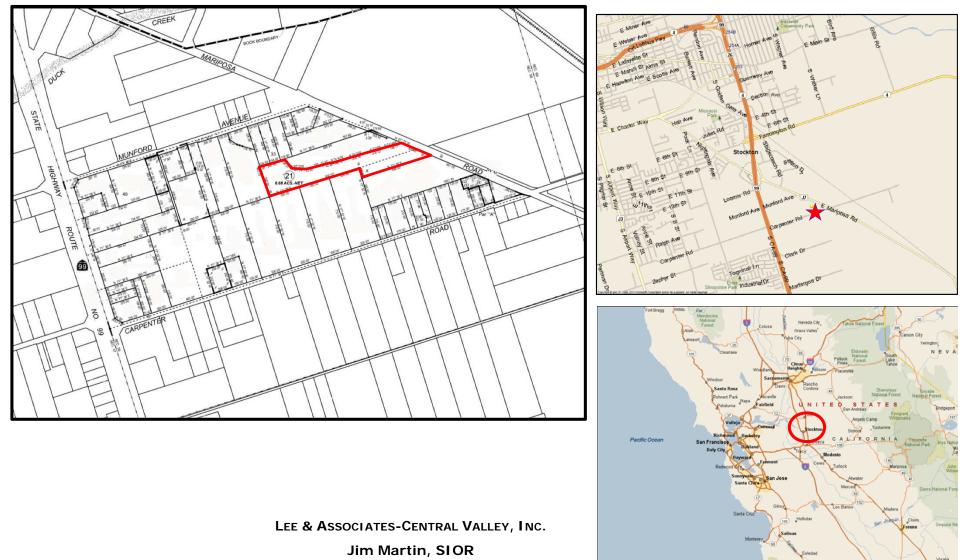

## **AVAILABLE FOR SALE** 6.68± ACRE YARD - STOCKTON, CA

For Further Information, Contact

## LEE & ASSOCIATES-CENTRAL VALLEY, INC.

Jim Martin, SIOR DRE #01214270 jmartin@lee-associates.com

Direct: 209-983-4088 | Office: 209-983-1111

| LOCATION:  | 4300 East Mariposa Road<br>Stockton, CA         |
|------------|-------------------------------------------------|
| Size:      | 6.68± Acres                                     |
| BUILDINGS: | A: 2,108±sf metal shop<br>2 drive-in doors      |
|            | <b>B:</b> 1,200±sf metal shop<br>2 drive- doors |
|            | C: 1,600±sf metal shed/<br>pole barn            |
| APN:       | 179-560-21                                      |
| ZONING:    | I-L (Industrial, Limited)<br>San Joaquin County |
| COMMENTS:  |                                                 |

- Large yard plus three (3) metal shop buildings.
- Fenced gravel and dirt yard area
- Septic and well in place
- Approximately 1/2 mile east of Hwy 99
- Approximately 2.5 miles west of BNSF Intermodal facility
- Ideal for trailer, equipment or materials yard