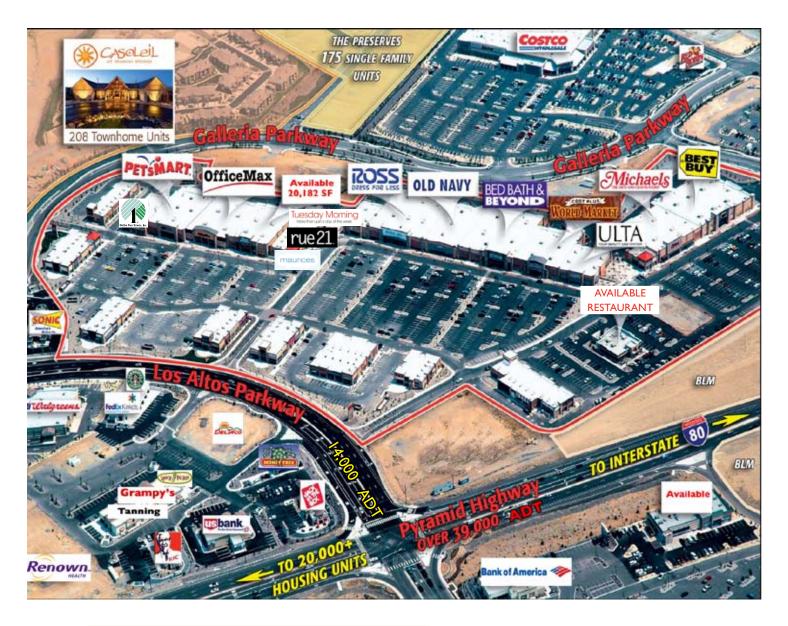

#### **PROPERTY FEATURES**

- ▶ 342,879± SF Class "A" regional shopping center
- Anchored by Best Buy, Bed Bath & Beyond, Petsmart, ULTA, Cost Plus, Old Navy, Office Max, Ross, Michaels, and Dollar Tree
- ▶ Strategically located at the intersection of Pyramid Highway and Los Altos Parkway in the heart of Spanish Springs, the fastest growing residential submarket in Northern Nevada
- Easy access to Pyramid Highway via Los Altos Parkway and Disc Drive
- ▶ The city of Sparks is the fifth largest city in Nevada and has a strong downtown business core with many established and new residential developments
- Traffic counts on Pyramid Highway have increased to over 51% from 25,700 vehicles per day in 2003 to 39,000 vehicles per day in 2006, which is a staggering average annual increase of over 17%
- Traffic counts on Los Altos Parkway at Galleria Parkway exceed 14,000 vehicles per day
- ▶ Median household incomes in Spanish Springs exceed \$75,000
- Current population within a three-mile radius is 80,294 people, growing 62% over the last 5 years
- Situated in the core of the regional shopping area on Pyramid Highway with 1.5 million SF of retail space under various stages of development and completion