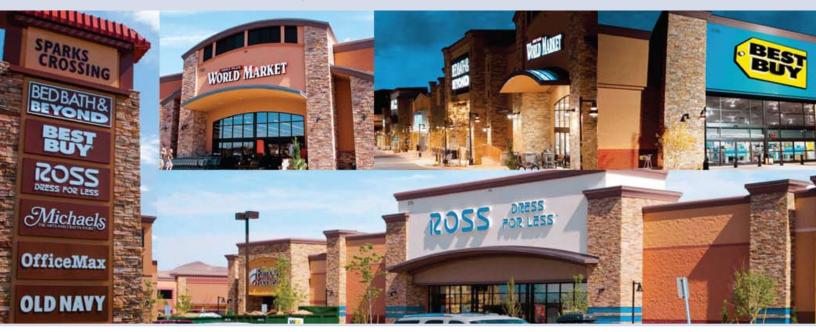

#### **PROPERTY FEATURES**

- ▶ 342,879± SF Class "A" regional shopping center
- Anchored by Best Buy, Bed Bath & Beyond, Petsmart, ULTA, Cost Plus, Old Navy, Office Max, Ross, Michaels, and Dollar Tree
- ▶ Strategically located at the intersection of Pyramid Highway and Los Altos Parkway in the heart of Spanish Springs, the fastest growing residential submarket in Northern Nevada
- Easy access to Pyramid Highway via Los Altos Parkway and Disc Drive
- ▶ The city of Sparks is the fifth largest city in Nevada and has a strong downtown business core with many established and new residential developments
- Traffic counts on Pyramid Highway have increased to over 51% from 25,700 vehicles per day in 2003 to 39,000 vehicles per day in 2006, which is a staggering average annual increase of over 17%
- Traffic counts on Los Altos Parkway at Galleria Parkway exceed 14,000 vehicles per day
- ▶ Median household incomes in Spanish Springs exceed \$75,000
- Current population within a three-mile radius is 80,294 people, growing 62% over the last 5 years
- Situated in the core of the regional shopping area on Pyramid Highway with 1.5 million SF of retail space under various stages of development and completion