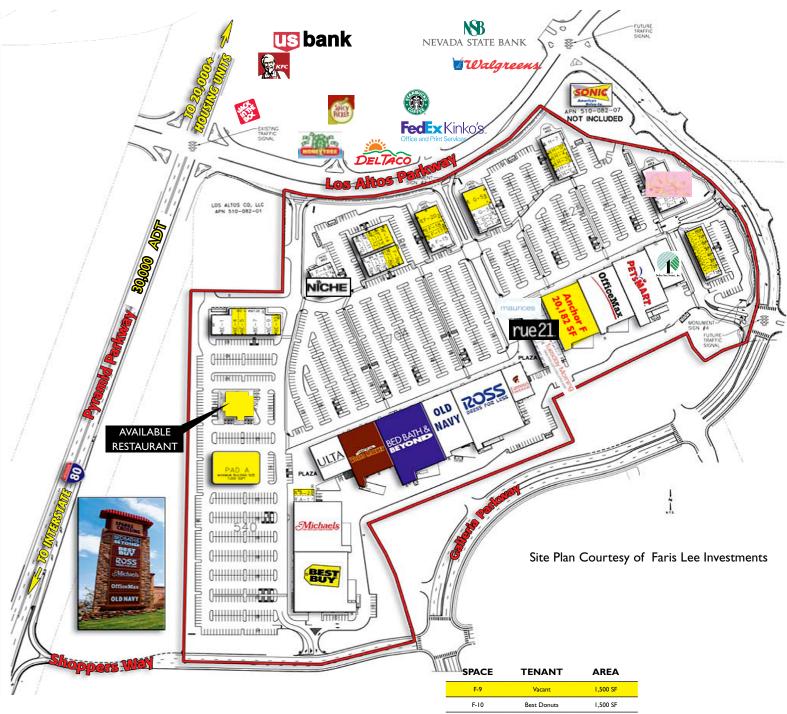

COLLIERS

| SPACE     | TENANT          | AREA     |
|-----------|-----------------|----------|
| Pad A     | Vacant          | 7,000 SF |
| A-I       | Vacant          | 1,200 SF |
| A-2       | Sprint          | 1,200 SF |
| B-I - B-5 | Tuesday Morning | 7,000 SF |
| B-8       | rue21           | 3,500 SF |
| B-10      | Maurices        | 3,500 SF |
| C-I       | Ace Cleaners    | 1,000 SF |
| C-2       | Vacant          | 1,000 SF |
| C-3       | Vacant          | 1,000 SF |
| C-4       | Vacant          | 1,000 SF |
| C-5       | Vacant          | 1,000 SF |
| C-6       | Vacant          | 1,000 SF |
| C-7       | Vacant          | 1,000 SF |
| C-8       | Vacant          | 1,000 SF |
|           |                 |          |

| SPACE | TENANT              | AREA     |
|-------|---------------------|----------|
| D-I   | AT&T                | 3,200 SF |
| D-3   | California Sun Ctr. | 1,600 SF |
| D-4   | Vacant              | 1,600 SF |
| D-5   | Vacant              | 4,200 SF |
| E-I   | C.J. Palace         | 3,600 SF |
| E-4   | Vacant              | 1,600 SF |
| E-5   | Vacant              | 1,600 SF |
| E-7   | Lane Bryant         | 4,800 SF |
| E-9   | State Farm          | 1,200 SF |
| E-10  | Togo's              | 1,500 SF |
| F-I   | The Niche           | 1,750 SF |
| F-2   | Vacant              | 1,400 SF |
| F-4   | Genghis Grill       | 3,150 SF |
| F-5   | Tapioca Express     | 1,500 SF |
| F-6   | Beyond Nails        | 1,200 SF |
| F-7   | Self Defense        | 1,200 SF |
| F-8   | Vacant              | 1,200 SF |
|       |                     |          |

| 11. | SPACE             | TENANT                    | AREA                             |  |
|-----|-------------------|---------------------------|----------------------------------|--|
|     | F-9               | Vacant                    | 1,500 SF                         |  |
|     | F-10              | Best Donuts               | 1,500 SF                         |  |
|     | F-II              | Dollar Loan Center        | 1,200 SF                         |  |
|     | F-12              | Vacant                    | 1,200 SF                         |  |
|     | F-13              | Vacant                    | 2,700 SF                         |  |
|     | F-15              | Verizon Wireless          | 2,800 SF                         |  |
|     | F-17              | Vacant                    | 1,400 SF                         |  |
|     | F-18              | Vacant                    | 1,400 SF                         |  |
|     | F-20              | Vacant                    | 3,500 SF                         |  |
|     | Mini F Anchor:    | Dollar Tree               | 9,940 SF                         |  |
|     | Anchor F:         | Vacant                    | 20,182 SF                        |  |
|     | G-I               | L&L Hawaiian BBQ          | 1,400 SF                         |  |
|     | G-2               | Clearwire                 | 1,400 SF                         |  |
|     | G-3               | Great Basin FCU           | 2,100 SF                         |  |
|     | G-5               | Vacant                    | 4,200 SF                         |  |
|     |                   |                           | -                                |  |
|     | H-I               | Fantastic Sam's           | 1,200 SF                         |  |
|     | H-I<br>H-2        | Fantastic Sam's<br>Subway | 1,200 SF<br>1,200 SF             |  |
|     |                   |                           |                                  |  |
|     | H-2               | Subway                    | 1,200 SF                         |  |
|     | H-2               | Subway<br>Vacant          | 1,200 SF                         |  |
|     | H-2<br>H-3<br>H-4 | Subway Vacant Vacant      | 1,200 SF<br>1,200 SF<br>1,200 SF |  |