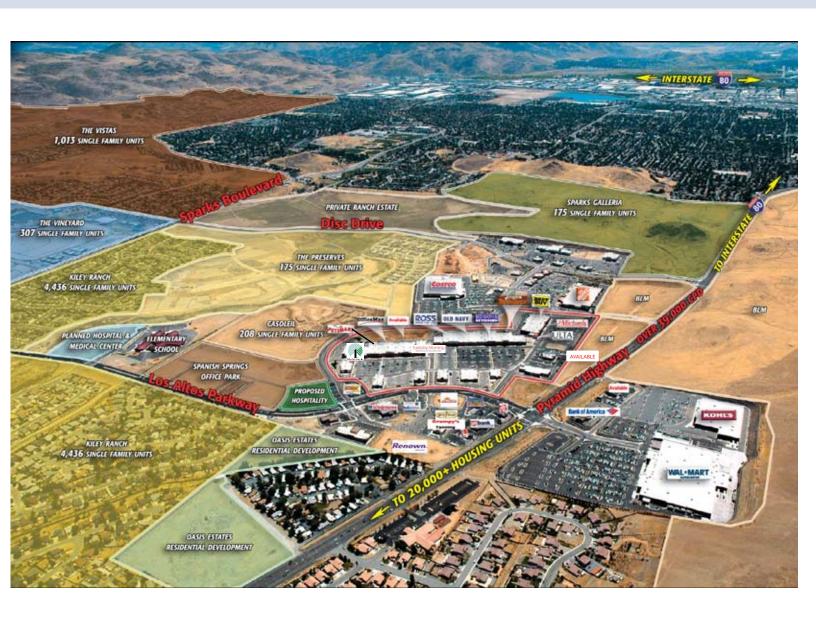

#### **PROPERTY FEATURES**

- ▶ 342,879± SF Class "A" regional shopping center
- Anchored by Best Buy, Bed Bath & Beyond, Petsmart, ULTA, Cost Plus, Old Navy, Office Max, Ross, Michaels, and Dollar Tree
- ▶ Strategically located at the intersection of Pyramid Highway and Los Altos Parkway in the heart of Spanish Springs, the fastest growing residential submarket in Northern Nevada
- Easy access to Pyramid Highway via Los Altos Parkway and Disc Drive
- ▶ The city of Sparks is the fifth largest city in Nevada and has a strong downtown business core with many established and new residential developments
- Traffic counts on Pyramid Highway have increased to over 51% from 25,700 vehicles per day in 2003 to 39,000 vehicles per day in 2006, which is a staggering average annual increase of over 17%
- Traffic counts on Los Altos Parkway at Galleria Parkway exceed 14,000 vehicles per day
- ▶ Median household incomes in Spanish Springs exceed \$75,000
- Current population within a three-mile radius is 80,294 people, growing 62% over the last 5 years
- Situated in the core of the regional shopping area on Pyramid Highway with 1.5 million SF of retail space under various stages of development and completion